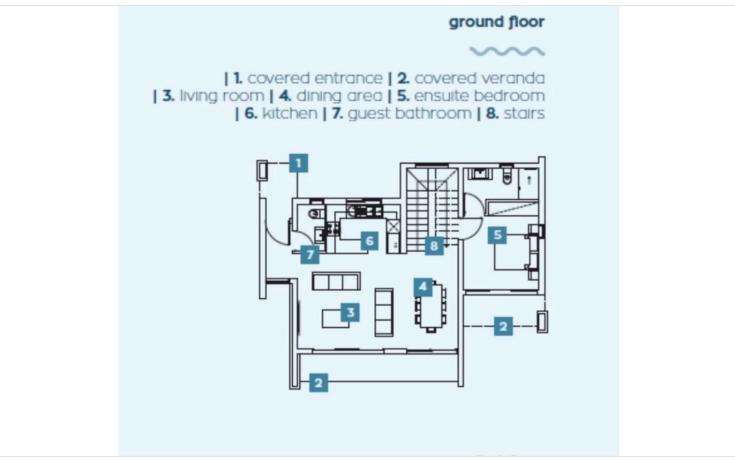

ifications**

Bedrooms

| 3       | <b>  № 4</b>       | [] 147 m <sup>2</sup>    |                    |
|---------|--------------------|--------------------------|--------------------|
| Туре    | Detached Villa     | Status                   | Under construction |
| Toilets | 4                  | Energy efficiency rating | <i>ĕ</i> A         |
| Plot    | 680 m <sup>2</sup> |                          |                    |

Covered

Bathrooms

# **Description**

Has a private pool and 3 spacious en-suite bedrooms.

An excellent investment opportunity as it is ideal for both vacation and permanent home, the villa offers luxury, eclecticism, modern-day conveniences and is surrounded by the beautiful landscape.

Walking distance from the beaches and Akamas National Park





# Floor plans









# **Additional information**

# **Facilities**

Parking, Covered

Pool, Private

## **Features**

Balcony

Combined kitchen and dining

area

En suite bathroom

Garden

Luxury specifications

Modern design

Near bus route

Parquet flooring

Thermal insulation

Village view

Bath

Easy access to highway

Entrance gate, automated

Guest WC

Marble flooring

Mountain view

Next to green area

Quiet area

Triple glazing

Walking distance to beach

Bright

Easy access to main roads

Fitted wardrobes

Kitchen appliances

Marble stairs

Near amenities

Panoramic view

Sea view

Veranda

### Contact us



### **Office Properties**