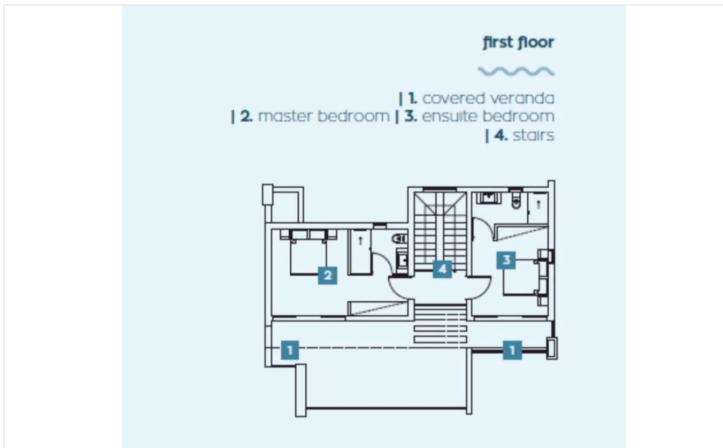

ications**

Bedrooms

| 3       | <b>  № 4</b>       | [] 147 m <sup>2</sup>    |                    |
|---------|--------------------|--------------------------|--------------------|
| Туре    | Detached Villa     | Status                   | Under construction |
| Toilets | 4                  | Energy efficiency rating | <i>ĕ</i> A         |
| Plot    | 680 m <sup>2</sup> |                          |                    |

Covered

Bathrooms

# **Description**

Has a private pool and 3 spacious en-suite bedrooms.

An excellent investment opportunity as it is ideal for both vacation and permanent home, the villa offers luxury, eclecticism, modern-day conveniences and is surrounded by the beautiful landscape.

Walking distance from the beaches and Akamas National Park





# Floor plans









# **Additional information**

# **Facilities**

Parking, Covered

Pool, Private

## **Features**

Balcony

Combined kitchen and dining

area

En suite bathroom

Garden

Luxury specifications

Modern design

Near bus route

Parquet flooring

Thermal insulation

Village view

Bath

Easy access to highway

Entrance gate, automated

Guest WC

Marble flooring

Mountain view

Next to green area

Quiet area

Triple glazing

Walking distance to beach

Bright

Easy access to main roads

Fitted wardrobes

Kitchen appliances

Marble stairs

Near amenities

Panoramic view

Sea view

Veranda

### Contact us



### **Office Properties**