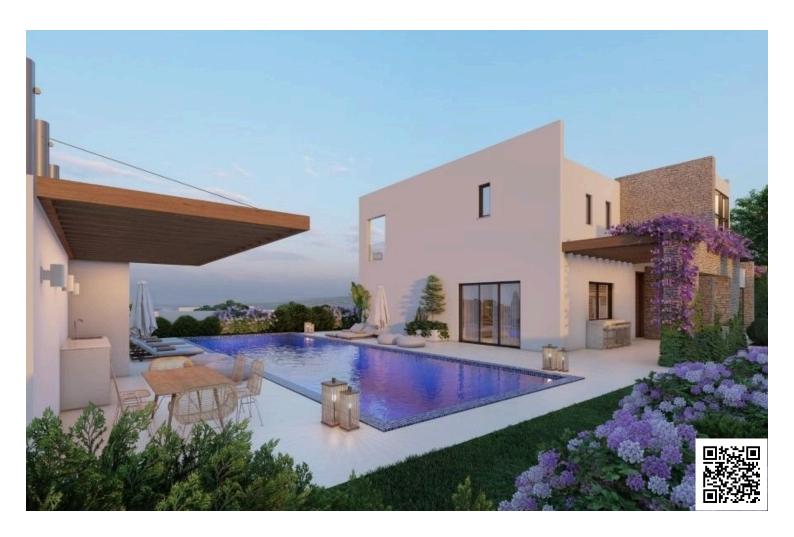

# NEW LUXURIOUS VILLA NESTLED ON TOP OF A PICTURESQUE HILL WITH AMAZING SEA AND SUNSET VIEW

Akamas, Paphos

€895,000 +VAT

# **Description**

Has a private pool and 3 spacious en-suite bedrooms.

An excellent investment opportunity as it is ideal for both vacation and permanent home, the villa offers luxury, eclecticism, modern-day conveniences and is surrounded by the beautiful landscape.

Walking distance from the beaches and Akamas National Park