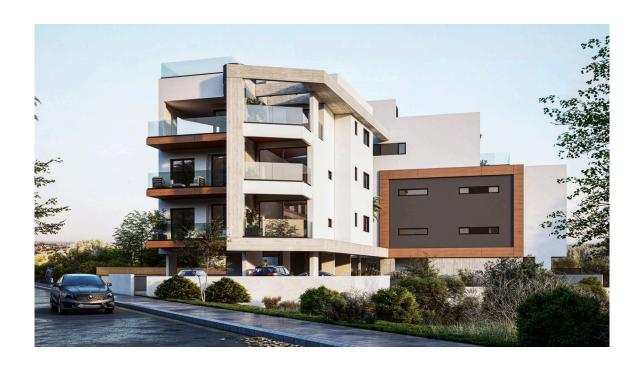

## Description

**Status** 

One bedroom apartment available for sale.

This project is located in a central area in Kato Polemidia area, Limassol, in close proximity to the highway. It consists of 13 (6 of 1-bedroom, 5 of 2-bedroom and 2 of 3-bedroom) luxurious modern apartments, each with covered parking. The structure of the building gives to the resident a unique feeling of exclusively and security.

It is located in Kato Polemidia area, close proximity to the highway It is only 5-minutes' drive to the center of Limassol Photovoltaics in common area Energy efficiency with the highest-class A for the building Title deed for each apartment will be provided Delivery Time: December 2025