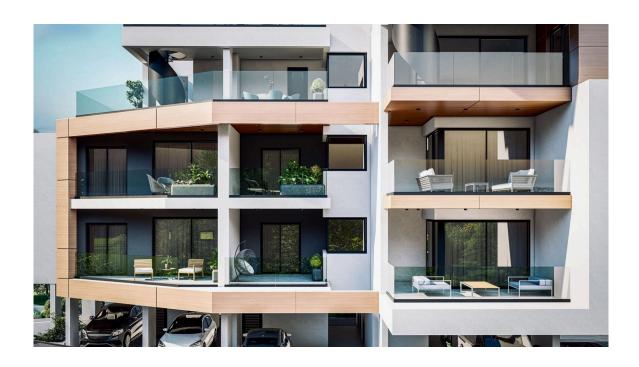

## Description

Area

Two bedroom apartment available for sale.

This project is located in a central area in Kato Polemidia area, Limassol, in close proximity to the highway. It consists of 13 (6 of 1-bedroom, 5 of 2-bedroom and 2 of 3-bedroom) luxurious modern apartments, each with covered parking. The structure of the building gives to the resident a unique feeling of exclusively and security.

All the materials, tiles and sanitary ware are of the highest quality. It is ideal to satisfy even the most demanding clients who are seeking a special residence and therefore a better quality of life.

## **Features**

Easy access to main roads

Double glazing

Quiet Area

Easy access to highway

Veranda

Near amenities