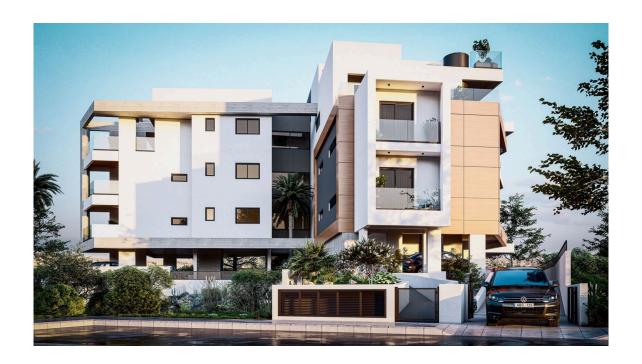

## Description

Two bedroom apartment available for sale.

This project is located in a central area in Kato Polemidia area, Limassol, in close proximity to the highway. It consists of 13 (6 of 1-bedroom, 5 of 2-bedroom and 2 of 3-bedroom) luxurious modern apartments, each with covered parking. The structure of the building gives to the resident a unique feeling of exclusively and security.

All the materials, tiles and sanitary ware are of the highest quality. It is ideal to satisfy even the most demanding clients who are seeking a special residence and therefore a better quality of life.

It is located in Kato Polemidia area, close proximity to the highway It is only 5-minutes' drive to the center of Limassol Photovoltaics in common area Energy efficiency with the highest-class A for the building Title deed for each apartment will be provided Delivery Time: December 2025