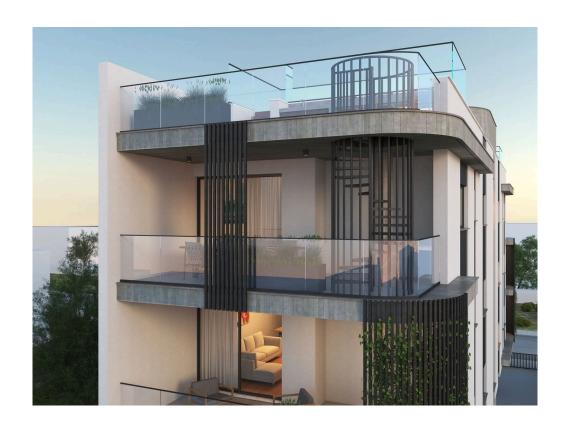

## TWO BEDROOM APARTMENT WITH ROOF GARDEN IN PETROU & PAVLOU AREA

**♀** Limassol, Petrou & Pavlou

179578

**Price** €365,000 +VAT **Type** Apartment

**Bedrooms** 2 **Bathrooms** 2

75 m<sup>2</sup> 46 m<sup>2</sup> Covered Roof garden

**Covered veranda** 19 m<sup>2</sup> **Status** Off plan

Floor Top floor / 3 Area Limassol, Petrou & Pavlou

## Description

Two bedroom apartment with roof garden in Petrou & Pavlou area, available for sale

This project is located in a central Limassol area, close to all facilities. It consists of 6 2 bedroom luxurious modern apartments, each with covered parking. The small size of the building gives to the resident a unique feeling of exclusively and security.

## **Facilities**

Aircondition, Provision Parking, Covered

**Features** 

Double glazing Veranda

Quiet Area Rental Potential

Near amenities Roof Garden