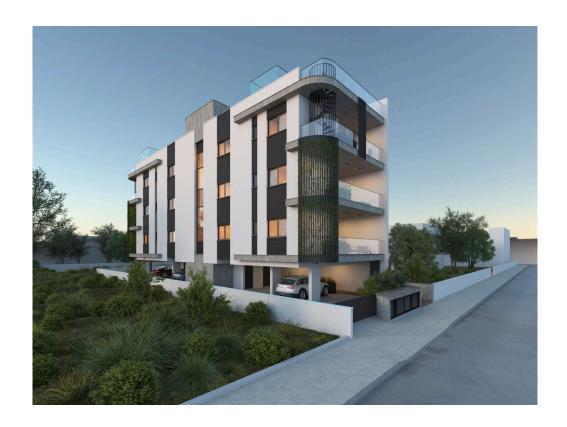

## TWO BEDROOM APARTMENT IN PETROU & PAVLOU AREA

**Q** Limassol, Petrou & Pavlou

179576

1/3

**Price** €350,000 +VAT **Type** Apartment

**Bedrooms** 2 **Bathrooms** 2

75 m<sup>2</sup> 21 m<sup>2</sup> Covered **Covered veranda** 

## Description

**Status** 

Two bedroom apartment in Petrou & Pavlou area, available for sale

Off plan

This project is located in a central Limassol area, close to all facilities. It consists of 6 2 bedroom luxurious modern apartments, each with covered parking. The small size of the building gives to the resident a unique feeling of exclusively and security.

It is located in a central Limassol area, close to all facilities It has 10-minutes walking distance to the center of Limassol It is only 5-minutes' drive to the center of Limassol Photovoltaics in common area Energy efficiency with the highest-class A for the building Title deed for each apartment will be provided Delivery Time: December 2025