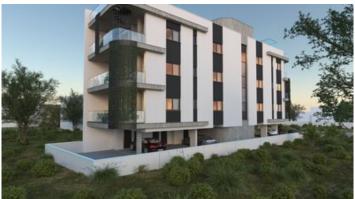

## TWO BEDROOM APARTMENT IN PETROU & PAVLOU AREA

**Q** Limassol, Petrou & Pavlou

179576

1/3

**Price** €350,000 +VAT **Type** Apartment

**Bedrooms** 2 **Bathrooms** 2

75 m<sup>2</sup> 21 m<sup>2</sup> Covered **Covered veranda** 

## Description

**Status** 

Two bedroom apartment in Petrou & Pavlou area, available for sale

Off plan

This project is located in a central Limassol area, close to all facilities. It consists of 6 2 bedroom luxurious modern apartments, each with covered parking. The small size of the building gives to the resident a unique feeling of exclusively and security.

It is located in a central Limassol area, close to all facilities It has 10-minutes walking distance to the center of Limassol It is only 5-minutes' drive to the center of Limassol Photovoltaics in common area Energy efficiency with the highest-class A for the building Title deed for each apartment will be provided Delivery Time: December 2025