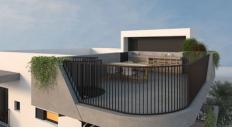

## TWO BEDROOM APARTMENT IN AGIOS GEORGIOS AREA

Limassol, Agios Georgios

179575

**Price** €320,000 +VAT **Type** Apartment

**Bedrooms** 2 **Bathrooms** 2

77 m<sup>2</sup> 29 m<sup>2</sup> Covered **Covered veranda** 

**Uncovered veranda** 10 m<sup>2</sup> Off plan **Status** 

Limassol, Agios Georgios Area

## Description

Two bedroom apartment available for sale.

This project is located in a central Limassol area, close to all facilities. It consists of 4 luxurious modern apartments (2 of 1-bedroom, 1 of 2-bedroom and 1 of 3-bedroom), each with covered parking. The small size of the building gives to the resident a unique feeling of exclusively and security.

It is located in a central Limassol area, close to all facilities It has 10-minutes walking distance to the center of Limassol It is only 5-minutes' drive to the center of Limassol Photovoltaics in common area Energy efficiency with the highest-class A for the building Title deed for each apartment will be provided Delivery Time: Winter 2024