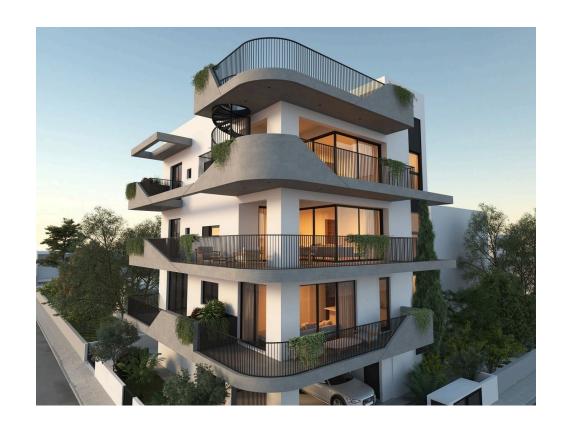

## Description

Two bedroom apartment available for sale.

This project is located in a central Limassol area, close to all facilities. It consists of 4 luxurious modern apartments (2 of 1-bedroom, 1 of 2-bedroom and 1 of 3-bedroom), each with covered parking. The small size of the building gives to the resident a unique feeling of exclusively and security.

It is located in a central Limassol area, close to all facilities It has 10-minutes walking distance to the center of Limassol It is only 5-minutes' drive to the center of Limassol Photovoltaics in common area Energy efficiency with the highest-class A for the building Title deed for each apartment will be provided Delivery Time: Winter 2024