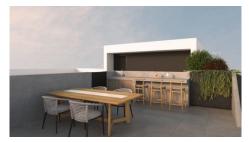

## TWO BEDROOM APARTMENT IN AGIOS GEORGIOS AREA

Limassol, Agios Georgios

179575

**Price** €320,000 +VAT **Type** Apartment

**Bedrooms** 2 **Bathrooms** 2

77 m<sup>2</sup> 29 m<sup>2</sup> Covered **Covered veranda** 

**Uncovered veranda** 10 m<sup>2</sup> Off plan **Status** 

Limassol, Agios Georgios Area

## Description

Two bedroom apartment available for sale.

This project is located in a central Limassol area, close to all facilities. It consists of 4 luxurious modern apartments (2 of 1-bedroom, 1 of 2-bedroom and 1 of 3-bedroom), each with covered parking. The small size of the building gives to the resident a unique feeling of exclusively and security.

It is located in a central Limassol area, close to all facilities It has 10-minutes walking distance to the center of Limassol It is only 5-minutes' drive to the center of Limassol Photovoltaics in common area Energy efficiency with the highest-class A for the building Title deed for each apartment will be provided Delivery Time: Winter 2024