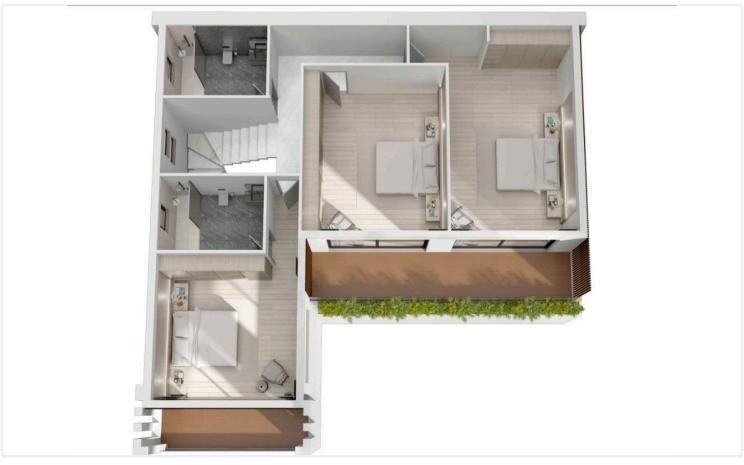

rhood of Konia, with easy access to highway and Paphos center.

The location of these villa is ideal offering excellent accessibility to the city, coastline, highway, airport and Paphos most popular International school. The village itself offers a good selection of amenities including several taverns, a bank, bakery, primary and infant school, a minimarket and two churches. There is a strong sense of community and festivities are held on all major occasions.

Ideal for long-term investment and acquiring Cyprus Permanent Residency.

#### Features:

- . Marble / Porcelain Flooring
- . GROHE Sanitary Ware
- . Modern Design
- . Easy Access to Highway
- . Parking
- . Swimming Pool
- . Laundry Room
- . VRV Air-Conditioning
- . Video Entry System
- . Remoted controlled Entry



# Floor plans







## **Additional information**

### **Facilities**

Heating, Underfloor

Pool, Private

Landscaped garden

Parking, Covered

**Features** 

Bright

Easy access to highway

Investment opportunity

Marble flooring

Near amenities

Sea view

Thermal insulation

Connected to electric mains

Easy access to main roads

Laundry room

Modern design

Quiet area

Smart home automation

Veranda

Double glazing

Garden

Luxury specifications

Mountain view

Rental potential

Stone flooring

**Distances** 

**Amenities** 



3 km

Airport



Sea

Schools



### **Contact us**



### **Office Properties**





info@vivorealty.com.cy