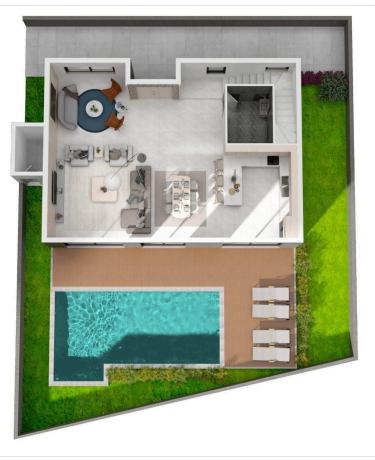

borhood of Konia, with easy access to highway and Paphos center.

The location of these villa is ideal offering excellent accessibility to the city, coastline, highway, airport and Paphos most popular International school. The village itself offers a good selection of amenities including several taverns, a bank, bakery, primary and infant school, a minimarket and two churches. There is a strong sense of community and festivities are held on all major occasions.

Ideal for long-term investment and acquiring Cyprus Permanent Residency.

#### Features:

- . Marble / Porcelain Flooring
- . GROHE Sanitary Ware
- . Modern Design
- . Easy Access to Highway
- . Parking
- . Swimming Pool
- . Laundry Room
- . VRV Air-Conditioning
- . Video Entry System
- . Remoted controlled Entry



# Floor plans







## **Additional information**

### **Facilities**

Heating, Underfloor

Pool, Private

Landscaped garden

Parking, Covered

**Features** 

Bright

Easy access to highway

Investment opportunity

Marble flooring

Near amenities

Sea view

Thermal insulation

Connected to electric mains

Easy access to main roads

Laundry room

Modern design

Quiet area

Smart home automation

Veranda

Double glazing

Garden

Luxury specifications

Mountain view

Rental potential

Stone flooring

**Distances** 

**Amenities** 



3 km

Airport



Sea

Schools



### **Contact us**



### **Office Properties**





info@vivorealty.com.cy