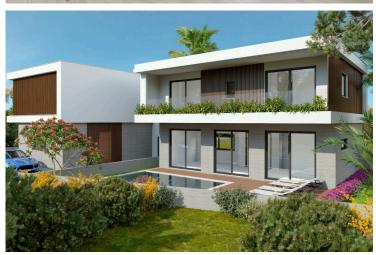

# LUXURY THREE BEDROOM SEAVIEW VILLA FOR SALE IN KONIA

Konia, Paphos

€490,000 +VAT

### **Description**

This exclusive modern 3-Bedroom villa combines the spaciousness and privacy a family needs. The villa is designed with outstanding finishing details and the best of their kind construction materials, providing an energy efficient home, yet really elegant and unique!

#### Features:

- . Marble / Porcelain Flooring
- . GROHE Sanitary Ware
- . Modern Design
- . Easy Access to Highway
- . Parking
- . Swimming Pool
- . Laundry Room
- . VRV Air-Conditioning
- . Video Entry System
- . Remoted controlled Entry