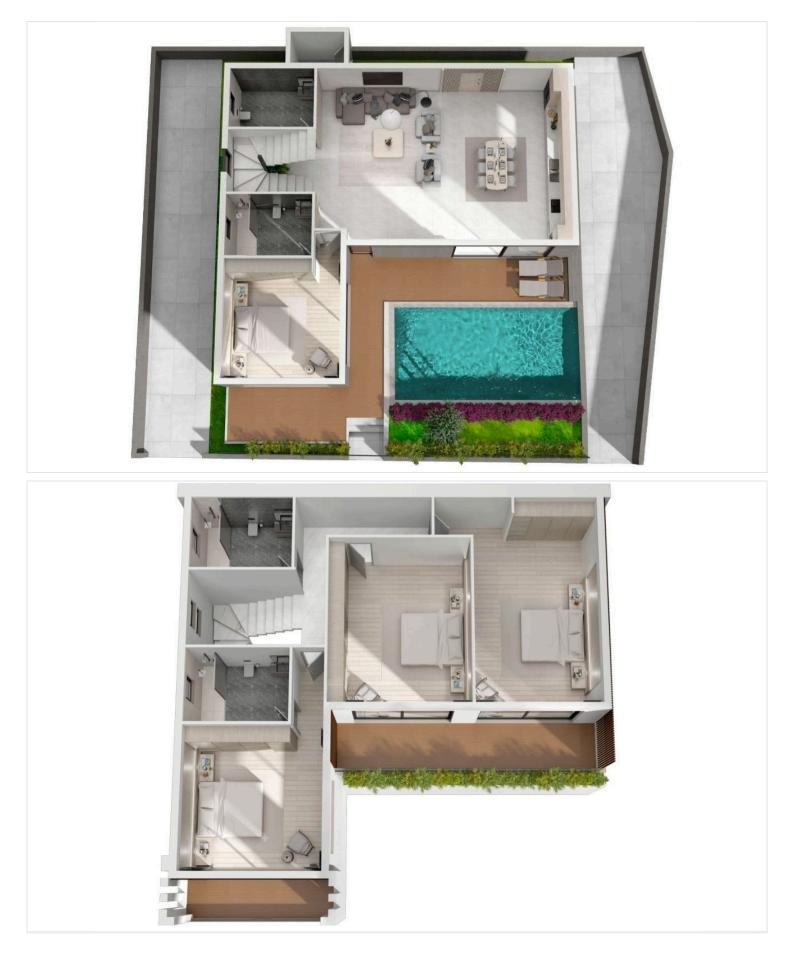

neighborhood of Konia, with easy access to highway and Paphos center.

The location offers excellent accessibility to the city, coastline, highway, airport and Paphos most popular International school. The village itself offers a good selection of amenities including several taverns, a bank, bakery, primary and infant school, a minimarket and two churches. There is a strong sense of community and festivities are held on all major occasions.

Ideal for long-term investment and acquiring Cyprus Permanent Residency.

Features:

- . Marble / Porcelain Flooring
- . GROHE Sanitary Ware
- . Modern Design
- . Easy Access to Highway
- . Parking
- . Swimming Pool
- . Laundry Room
- . VRV Air-Conditioning
- . Video Entry System
- . Remoted controlled Entry
- . Sea & Mountain View



### Floor plans





## **Additional information**

### **Facilities**

| Heating, Underfloor    | Landscaped garden           | Parking, Uncovered    |
|------------------------|-----------------------------|-----------------------|
| Pool, Private          |                             |                       |
|                        |                             |                       |
| Features               |                             |                       |
| Bright                 | Connected to electric mains | Double glazing        |
| Easy access to highway | Easy access to main roads   | Garden                |
| Ground floor bedroom   | Investment opportunity      | Laundry room          |
| Luxury specifications  | Marble flooring             | Modern design         |
| Mountain view