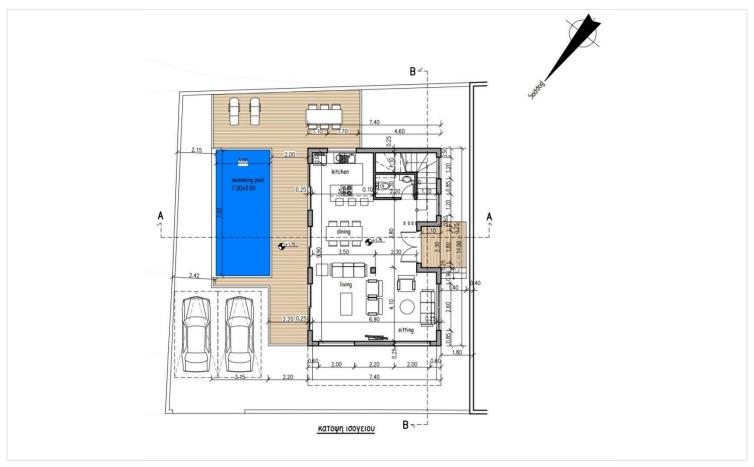

# Floor plans

## **Specifications**

| Bedrooms   | Bathrooms  | Covered               |  |
|------------|------------|-----------------------|--|
| <b>=</b> 3 | <b>№</b> 4 | [] 160 m <sup>2</sup> |  |
|            |            |                       |  |

| Туре   | Detached Villa     | Furnished                | Unfurnished |
|--------|--------------------|--------------------------|-------------|
| Plot   | 300 m <sup>2</sup> | Energy efficiency rating | <i>ĕ</i> A  |
| Status | Key ready          |                          |             |