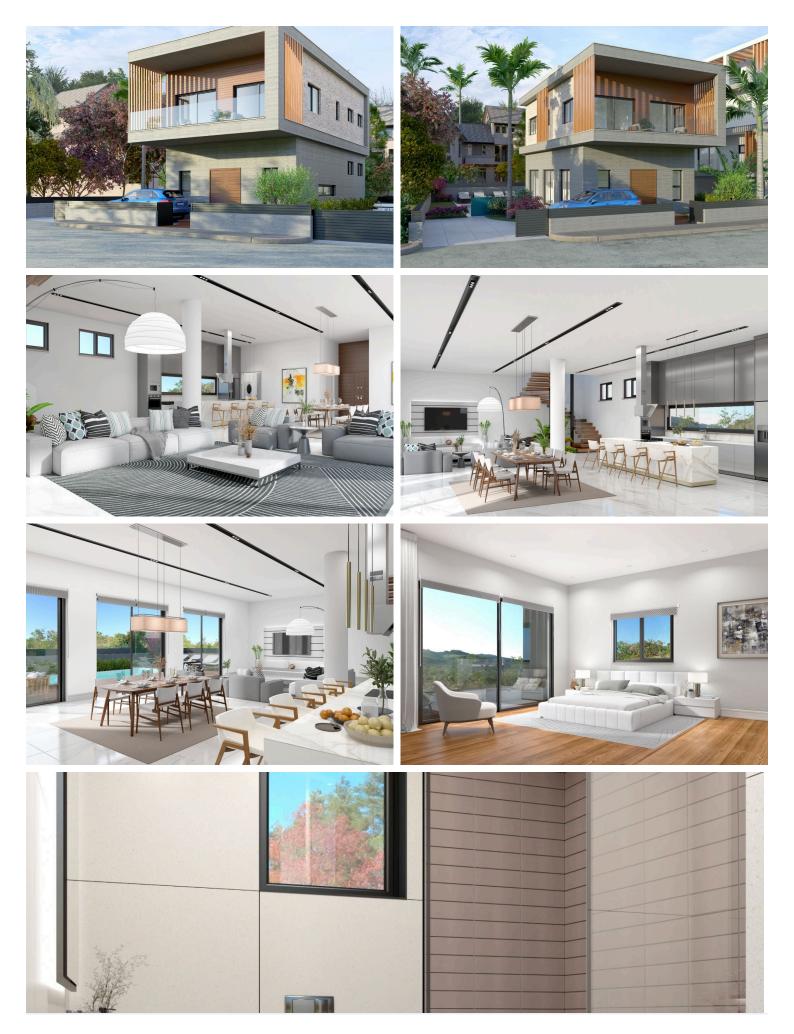

## **Description**

This Villa is a spectacular modern villa with all the luxury you could ever need. An attractive contemporary design focused on modern open-plan living.

It is located within walking distance to the beach in a quite neighborhood, a few minutes walk from the main roads but set back enough to hear the birds singing and for you to admire the view from your balcony.

You couldn't wish for a better location, close to all amenities, including two beaches, Lidl supermarket, and public buses.

Ideal for long-term investment.

#### Features:

- . 2 Stories
- . Air Conditioning
- . Barbeque
- . Central Cooling
- . Cloakroom
- . Energy Efficiency Certificate A
- . Fountain
- . Infinity Pool
- . Laundry Room
- . Lawn
- . Marble Flooring
- . Parking

#### **Features**

Barbeque

Double glazing

Internal stairs

Luxury specifications

Near amenities

Sea view

Utility room

Bright

Easy access to main roads

Investment opportunity

Marble flooring

Pressurized water system

Smart home automation

Walking distance to beach

Connected to electric mains

Entrance gate, automated

Laundry room

Modern design

Quiet area

Stone flooring