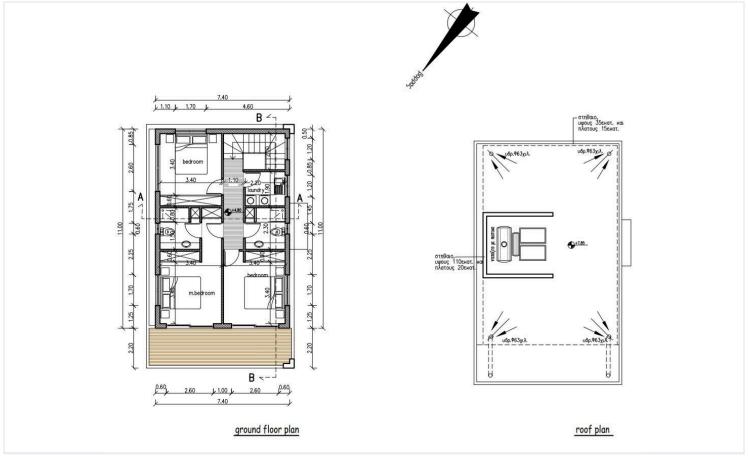

# Floor plans

## **Specifications**

| Bedrooms   | Bathrooms  | Covered               |  |
|------------|------------|-----------------------|--|
| <b>=</b> 3 | <b>№</b> 4 | [] 160 m <sup>2</sup> |  |
|            |            |                       |  |

| Туре   | Detached Villa     | Furnished                | Unfurnished |
|--------|--------------------|--------------------------|-------------|
| Plot   | 300 m <sup>2</sup> | Energy efficiency rating | <i>ĕ</i> A  |
| Status | Key ready          |                          |             |