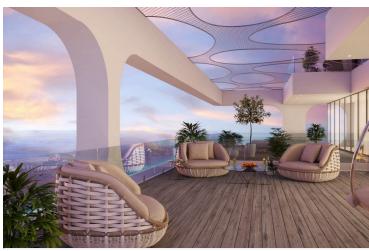

### **Description**

Seafront 3 bedroom apartment, located in Dassoudi area. Some of the key features it has are: spectacular sea views, ultra modern design and specifications, high quality materials and finishes, designer interiors, latest technology appliances, common swimming pool and pool area, playground, residents lounge, private underground parking, reception/lobby, 24 hour concierge and security, secure in house vault with safe deposits, hotel style services and garden.

### **Facilities**

Aircondition, Split system

Landscaped garden

Childrens playground

Parking, Underground

Elevator

Pool, Communal

**Features** 

Sea view

City view

Easy access to main roads

Near amenities

Veranda