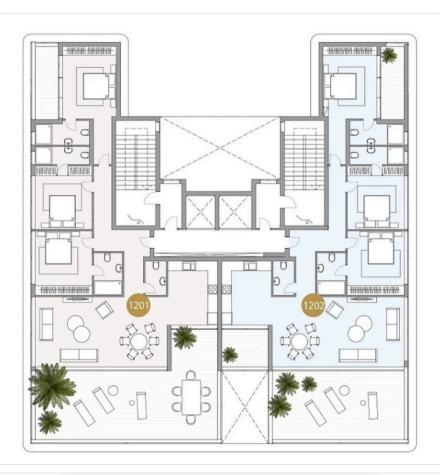

## Floor plans

### **Specifications**

| Bedrooms | Bathrooms  | Covered               |
|----------|------------|-----------------------|
| 3        | <b>™</b> 3 | [] 147 m <sup>2</sup> |

| Туре   | Apartment          | Furnished                | Unfurnished |
|--------|--------------------|--------------------------|-------------|
| Status | Under construction | Energy efficiency rating | <i>ĕ</i> A  |
| Status | Under construction | Energy efficiency rating |             |