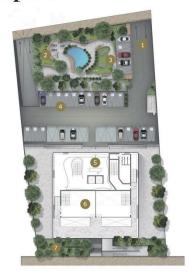

# Masterplan

1 - Main entrance

5 - Lobby

2 - Sports area

6 - Residential complex

3 - Playground

7 - Garden

4 - Parking area