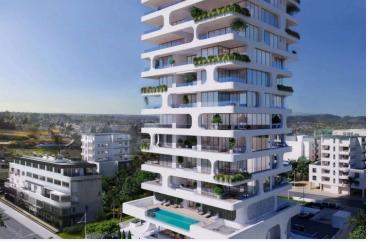

# SEAFRONT 3 BEDROOM APARTMENT IN DASSOUDI AREA

Potamos Germasogeias, Limassol

€3,360,000 +VAT

### **Description**

Seafront 3 bedroom apartment, located in Dassoudi area. Some of the key features it has are: spectacular sea views, ultra modern design and specifications, high quality materials and finishes, designer interiors, latest technology appliances, common swimming pool and pool area, playground, residents lounge, private underground parking, reception/lobby, 24 hour concierge and security, secure in house vault with safe deposits, hotel style services and garden.