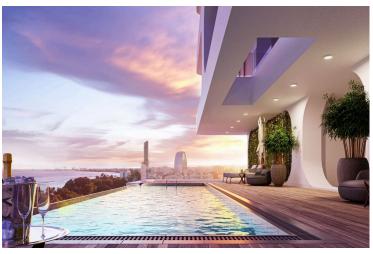

### **Description**

Seafront 3 bedroom apartment, located in Dassoudi area. Some of the key features it has are: spectacular sea views, ultra modern design and specifications, high quality materials and finishes, designer interiors, latest technology appliances, common swimming pool and pool area, playground, residents lounge, private underground parking, reception/lobby, 24 hour concierge and security, secure in house vault with safe deposits, hotel style services and garden.

### **Facilities**

Aircondition, Split system

Landscaped garden

Childrens playground

Parking, Underground

Elevator

Pool, Communal

**Features** 