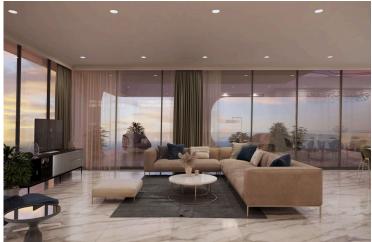

### **Description**

Seafront 2 bedroom apartment, located in Dassoudi area in Limassol. Some of the key features it has are: spectacular sea views, ultra modern design and specifications, high quality materials and finishes, designer interiors, latest technology appliances, common swimming pool and pool area, playground, residents lounge, private underground parking, reception/lobby, 24 hour concierge and security, secure in house vault with safe deposits, hotel style services and garden.