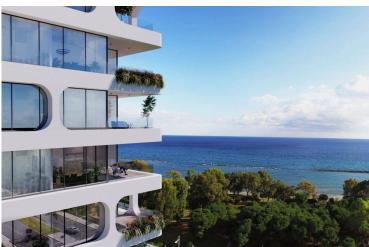

### **Description**

Seafront 2 bedroom apartment, located in Dassoudi area in Limassol. Some of the key features it has are: spectacular sea views, ultra modern design and specifications, high quality materials and finishes, designer interiors, latest technology appliances, common swimming pool and pool area, playground, residents lounge, private underground parking, reception/lobby, 24 hour concierge and security, secure in house vault with safe deposits, hotel style services and garden.

#### Nearest points:

- . Dassoudi park 0.01 km
- . Caffè Nero 0.01 km
- . Tennis Court 0.2 km
- . Lidl 0.6 km
- . Columbia Beach 0.6 km
- . Shell 0.65 km

Estimated Delivery: December 2024