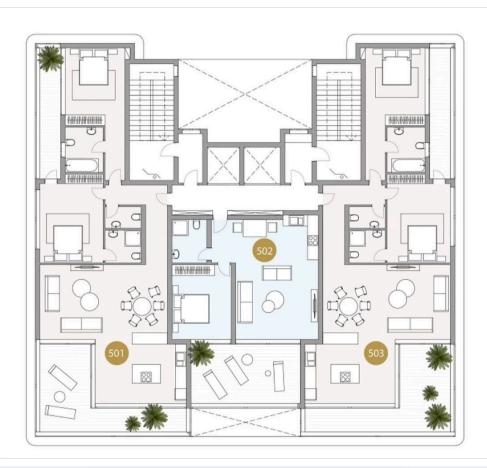

---|-------------|
| Status | Under construction | Energy efficiency rating | <b>∂</b> A  |

### **Description**

Seafront 2 bedroom apartment, located in Dassoudi area in Limassol. Some of the key features it has are: spectacular sea views, ultra modern design and specifications, high quality materials and finishes, designer interiors, latest technology appliances, common swimming pool and pool area, playground, residents lounge, private underground parking, reception/lobby, 24 hour concierge and security, secure in house vault with safe deposits, hotel style services and garden.

#### Nearest points:

- . Dassoudi park 0.01 km
- . Caffè Nero 0.01 km
- . Tennis Court 0.2 km
- . Lidl 0.6 km
- . Columbia Beach 0.6 km
- . Shell 0.65 km

Estimated Delivery: December 2024





## Floor plans



# Masterplan



1 - Main entrance

5 - Lobby

2 - Sports area

6 - Residential complex

3 - Playground

7 - Garden

4 - Parking area





### **Additional information**

### **Facilities**

Aircondition, Split system

Parking, Underground

Childrens playground

Pool, Communal

Elevator

**Features** 

24-hour security

Double glazing

Garden

Near amenities

Veranda

Bright

Easy access to highway

Luxury specifications

Sea front

Walking distance to beach

City view

Easy access to main roads

Modern design

Sea view

### Contact us



#### **Office Properties**

(+357) 25871010

info@vivorealty.com.cy