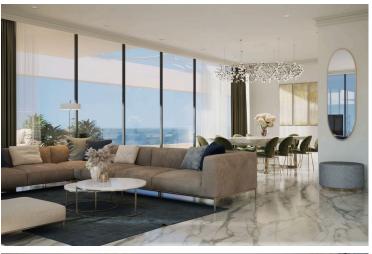

### **Description**

Seafront 2 bedroom apartment, located in Dassoudi area in Limassol. Some of the key features it has are: spectacular sea views, ultra modern design and specifications, high quality materials and finishes, designer interiors, latest technology appliances, common swimming pool and pool area, playground, residents lounge, private underground parking, reception/lobby, 24 hour concierge and security, secure in house vault with safe deposits, hotel style services and garden.