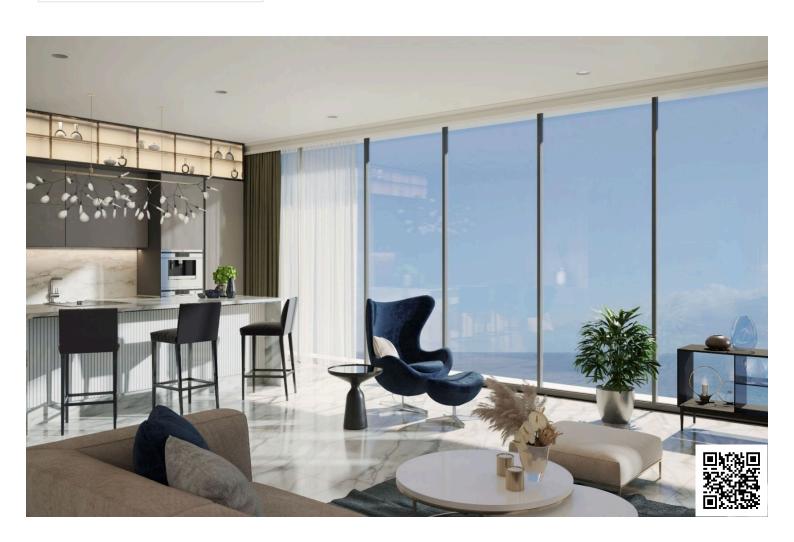

### **Description**

Seafront 2 bedroom apartment, located in Dassoudi area in Limassol. Some of the key features it has are: spectacular sea views, ultra modern design and specifications, high quality materials and finishes, designer interiors, latest technology appliances, common swimming pool and pool area, playground, residents lounge, private underground parking, reception/lobby, 24 hour concierge and security, secure in house vault with safe deposits, hotel style services and garden.