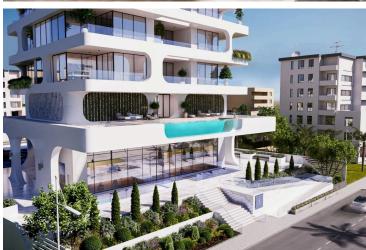

### **Description**

Seafront 2 bedroom apartment, located in Dassoudi area in Limassol. Some of the key features it has are: spectacular sea views, ultra modern design and specifications, high quality materials and finishes, designer interiors, latest technology appliances, common swimming pool and pool area, playground, residents lounge, private underground parking, reception/lobby, 24 hour concierge and security, secure in house vault with safe deposits, hotel style services and garden.

### **Facilities**

Aircondition, Split system

Parking, Underground

Childrens playground

Pool, Communal

Elevator

**Features** 

24-hour security