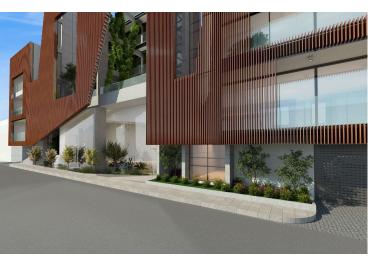

### **Description**

This Business Centre is a Five level Building located in the heart of Limassol in a short walk to Limassol's business and shopping district, the seafront and the new marina. Consisting 6 spacious contemporary offices with outdoor verandas, green areas, common café-lounge area on the 4th floor and a gym on the 5th floor. Striking modern styling, excellent configuration, and top-class build quality makes the tower visually attractive, offering comfort and cosy atmosphere to work.

#### **SPECIFICATIONS**

- Double Floor Height Reception with Coffee / Bar Area
- Server Rooms
- Raised Floor System
- Videophone Entry System
- CCTV Camera Common Areas
- Access Control System Main Door
- Remote Controlled Security Gated Car Entry
- Fire Detectors All Floors
- Two Lifts / Two Stair Wells
- Internal Garden Area on Second Floor
- Suspended Path Ways
- Optional Gym Area on Level 5