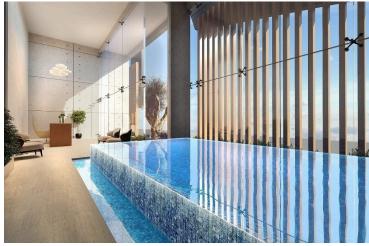

### **Description**

This Business Centre is a Five level Building located in the heart of Limassol in a short walk to Limassol's business and shopping district, the seafront and the new marina. Consisting 6 spacious contemporary offices with outdoor verandas, green areas, common café-lounge area on the 4th floor and a gym on the 5th floor. Striking modern styling, excellent configuration, and top-class build quality makes the tower visually attractive, offering comfort and cosy atmosphere to work.

#### **SPECIFICATIONS**

- Double Floor Height Reception with Coffee / Bar Area
- Server Rooms
- Raised Floor System
- Videophone Entry System
- CCTV Camera Common Areas
- Access Control System Main Door
- Remote Controlled Security Gated Car Entry
- Fire Detectors All Floors
- Two Lifts / Two Stair Wells
- Internal Garden Area on Second Floor
- Suspended Path Ways
- Optional Gym Area on Level 5