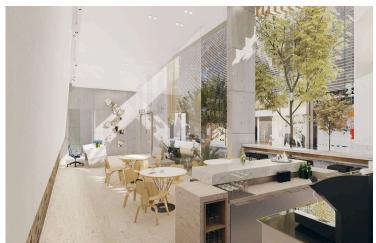

### **Description**

This Business Centre is a Five level Building located in the heart of Limassol in a short walk to Limassol's business and shopping district, the seafront and the new marina. Consisting 6 spacious contemporary offices with outdoor verandas, green areas, common café-lounge area on the 4th floor and a gym on the 5th floor. Striking modern styling, excellent configuration, and top-class build quality makes the tower visually attractive, offering comfort and cosy atmosphere to work.

. Gr. Floor: 75m2 LOBBY / CAFE AREA / 15 COVERED PARKING SPACE

. 1st Floor: 368m2 OFFICE 101

. 2nd Floor: 368m2 OFFICES 201 & 202. 3rd Floor: 368m2 OFFICES 301 & 302. 4th Floor: 300m2 OFFICES 401 & 402

. 5th Floor: 105m2

#### **SPECIFICATIONS**

- Double Floor Height Reception with Coffee / Bar Area
- Server Rooms
- Raised Floor System
- Videophone Entry System
- CCTV Camera Common Areas
- Access Control System Main Door
- Remote Controlled Security Gated Car Entry
- Fire Detectors All Floors
- Two Lifts / Two Stair Wells
- Internal Garden Area on Second Floor
- Suspended Path Ways
- Optional Gym Area on Level 5