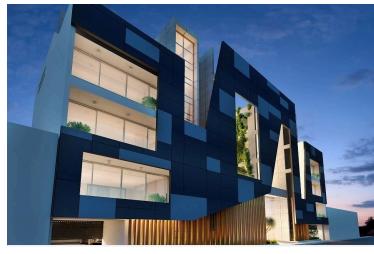

# IMPRESSIVE MODERN STYLING FIVE LEVEL BUSINESS CENTER FOR SALE IN THE HEART OF LIMASSOL

Limassol, City Center, Limassol

€11,600,000 +VAT

### **Description**

This Business Centre is a Five level Building located in the heart of Limassol in a short walk to Limassol's business and shopping district, the seafront and the new marina. Consisting 6 spacious contemporary offices with outdoor verandas, green areas, common café-lounge area on the 4th floor and a gym on the 5th floor. Striking modern styling, excellent configuration, and top-class build quality makes the tower visually attractive, offering comfort and cosy atmosphere to work.