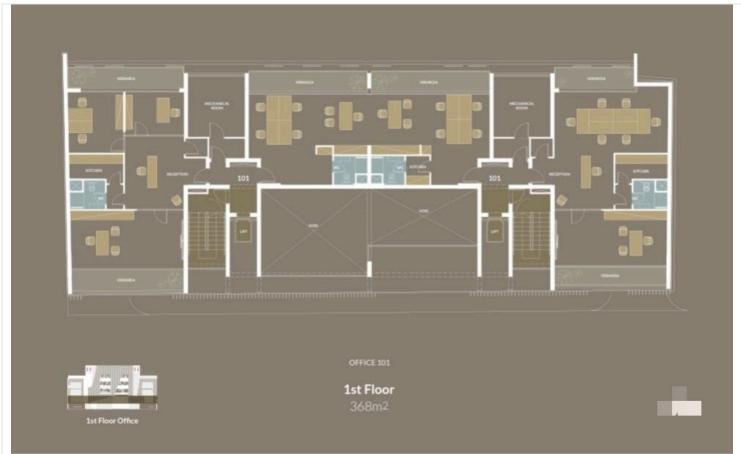

. Gr. Floor: 75m2 LOBBY / CAFE AREA / 15 COVERED PARKING SPACE

. 1st Floor: 368m2 OFFICE 101

. 2nd Floor: 368m2 OFFICES 201 & 202. 3rd Floor: 368m2 OFFICES 301 & 302. 4th Floor: 300m2 OFFICES 401 & 402

. 5th Floor: 105m2