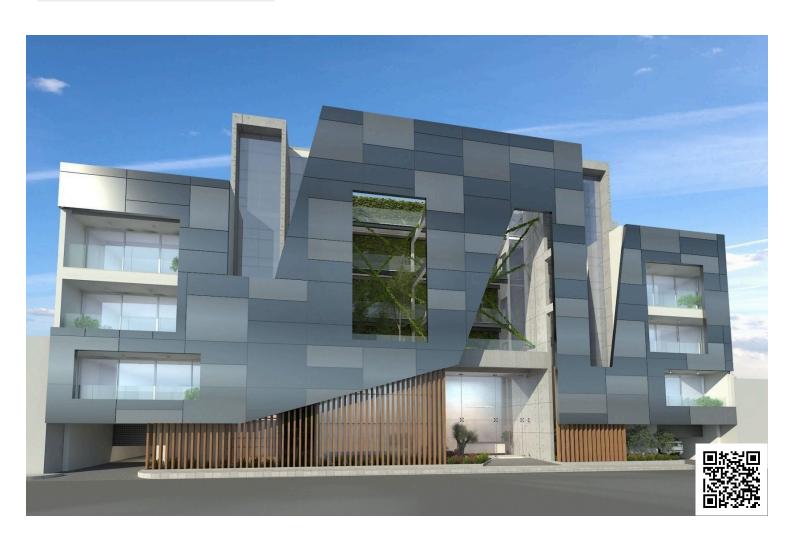

# IMPRESSIVE MODERN STYLING FIVE LEVEL BUSINESS CENTER FOR SALE IN THE HEART OF LIMASSOL

Limassol, City Center, Limassol

€11,600,000 +VAT

### **Description**

This Business Centre is a Five level Building located in the heart of Limassol in a short walk to Limassol's business and shopping district, the seafront and the new marina. Consisting 6 spacious contemporary offices with outdoor verandas, green areas, common café-lounge area on the 4th floor and a gym on the 5th floor. Striking modern styling, excellent configuration, and top-class build quality makes the tower visually attractive, offering comfort and cosy atmosphere to work.