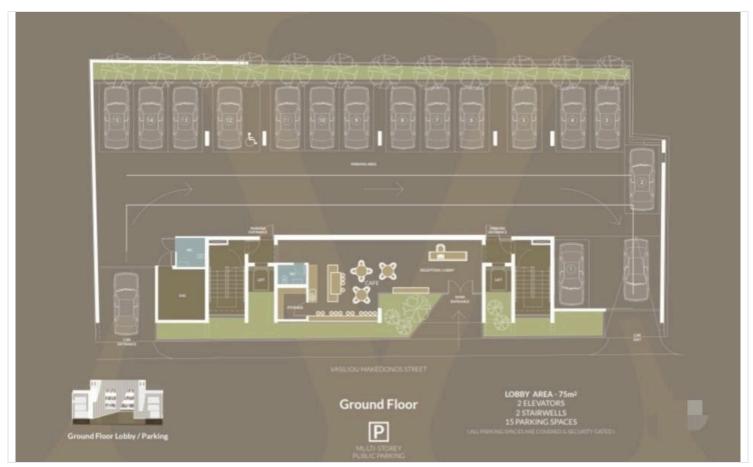

. Gr. Floor: 75m2 LOBBY / CAFE AREA / 15 COVERED PARKING SPACE

. 1st Floor: 368m2 OFFICE 101

. 2nd Floor: 368m2 OFFICES 201 & 202. 3rd Floor: 368m2 OFFICES 301 & 302. 4th Floor: 300m2 OFFICES 401 & 402

. 5th Floor: 105m2

#### **SPECIFICATIONS**

- Double Floor Height Reception with Coffee / Bar Area
- Server Rooms
- Raised Floor System
- Videophone Entry System
- CCTV Camera Common Areas
- Access Control System Main Door
- Remote Controlled Security Gated Car Entry
- Fire Detectors All Floors
- Two Lifts / Two Stair Wells
- Internal Garden Area on Second Floor
- Suspended Path Ways
- Optional Gym Area on Level 5