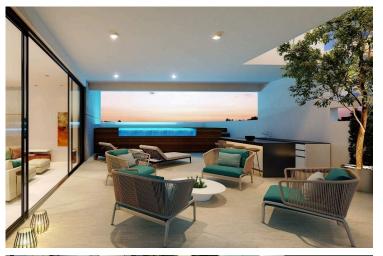

### **Description**

This Business Centre is a Five level Building located in the heart of Limassol in a short walk to Limassol's business and shopping district, the seafront and the new marina. Consisting 6 spacious contemporary offices with outdoor verandas, green areas, common café-lounge area on the 4th floor and a gym on the 5th floor. Striking modern styling, excellent configuration, and top-class build quality makes the tower visually attractive, offering comfort and cosy atmosphere to work.

#### **SPECIFICATIONS**

- Double Floor Height Reception with Coffee / Bar Area
- Server Rooms
- Raised Floor System
- Videophone Entry System
- CCTV Camera Common Areas
- Access Control System Main Door
- Remote Controlled Security Gated Car Entry
- Fire Detectors All Floors
- Two Lifts / Two Stair Wells
- Internal Garden Area on Second Floor
- Suspended Path Ways
- Optional Gym Area on Level 5