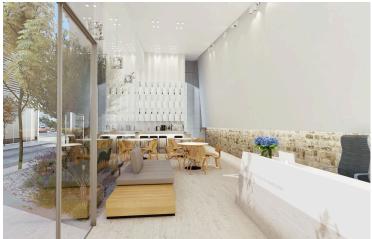

. Gr. Floor: 75m2 LOBBY / CAFE AREA / 15 COVERED PARKING SPACE

. 1st Floor: 368m2 OFFICE 101

. 2nd Floor: 368m2 OFFICES 201 & 202. 3rd Floor: 368m2 OFFICES 301 & 302. 4th Floor: 300m2 OFFICES 401 & 402

. 5th Floor: 105m2

#### **SPECIFICATIONS**

- Double Floor Height Reception with Coffee / Bar Area
- Server Rooms
- Raised Floor System
- Videophone Entry System
- CCTV Camera Common Areas
- Access Control System Main Door
- Remote Controlled Security Gated Car Entry
- Fire Detectors All Floors
- Two Lifts / Two Stair Wells
- Internal Garden Area on Second Floor
- Suspended Path Ways
- Optional Gym Area on Level 5