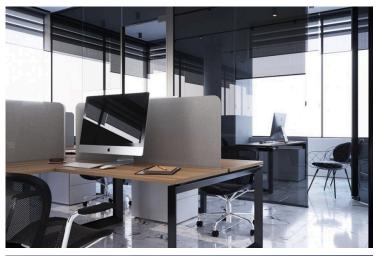

## **Description**

Luxury top floor office in Limassol city center - on a building under construction which consists of a reception area on the ground floor, spacious professional working areas with an exquisite sophisticated design and spacious verandas which enjoy city views.

### **MAJOR BENEFITS:**

- . Stunning business centre designed by one of the best architects
- . Located in the heart of a well known business area
- . 2 spacious offices per floor
- . Common facilities include a reception area and 23 parking spaces
- . Within easy reach to all necessary infrastructure
- . Stylish cafeterias, luxurious restaurants, banks, schools, and shops are only moments away

#### INTERIOR SPECIFICATION

- . Shell & Core construction
- . High ceilings (3.20 m)
- . Provision for VRV at raised floor and suspended ceiling
- . Thermal aluminum window frames with double glazing

NOTE: All the finishes, movable furniture, home appliances & interior items are extras