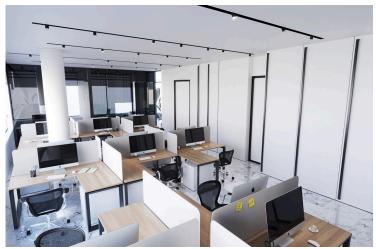

## **Description**

Luxury top floor office in Limassol city center - on a building under construction which consists of a reception area on the ground floor, spacious professional working areas with an exquisite sophisticated design and spacious verandas which enjoy city views.

### **MAJOR BENEFITS:**

- . Stunning business centre designed by one of the best architects
- . Located in the heart of a well known business area
- . 2 spacious offices per floor
- . Common facilities include a reception area and 23 parking spaces
- . Within easy reach to all necessary infrastructure
- . Stylish cafeterias, luxurious restaurants, banks, schools, and shops are only moments away