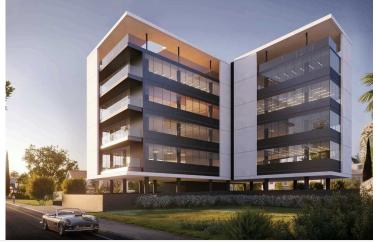

# LUXURY OFFICE OF 316.3 SQ.M. IN LIMASSOL CITY CENTER

Mesa Geitonia, Limassol

€3,470,000 +VAT

## **Description**

Luxury top floor office in Limassol city center - on a building under construction which consists of a reception area on the ground floor, spacious professional working areas with an exquisite sophisticated design and spacious verandas which enjoy city views.