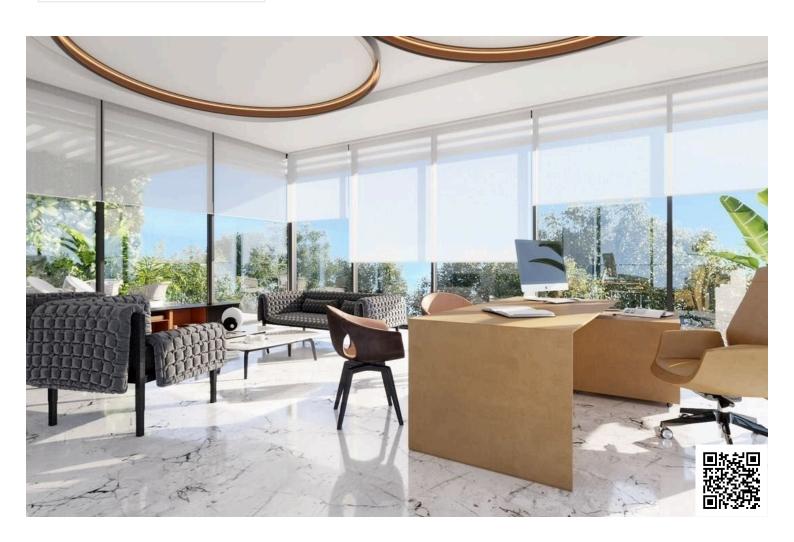

## **Description**

Luxury top floor office in Limassol city center - on a building under construction which consists of a reception area on the ground floor, spacious professional working areas with an exquisite sophisticated design and spacious verandas which enjoy city views.

### **MAJOR BENEFITS:**

- . Stunning business centre designed by one of the best architects
- . Located in the heart of a well known business area
- . 2 spacious offices per floor
- . Common facilities include a reception area and 23 parking spaces
- . Within easy reach to all necessary infrastructure
- . Stylish cafeterias, luxurious restaurants, banks, schools, and shops are only moments away

#### INTERIOR SPECIFICATION

- . Shell & Core construction
- . High ceilings (3.20 m)
- . Provision for VRV at raised floor and suspended ceiling
- . Thermal aluminum window frames with double glazing

NOTE: All the finishes, movable furniture, home appliances & interior items are extras