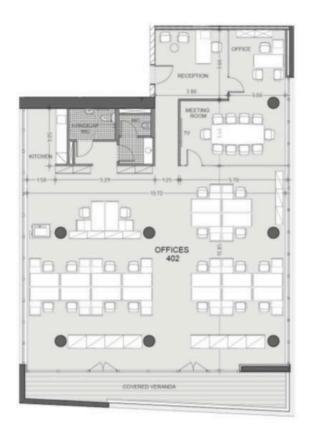

# Floor plans

## **Specifications**

Covered

[] 316.3 m<sup>2</sup>

Type Office
Status Under construction

Furnished **Unfurnished**Energy efficiency rating