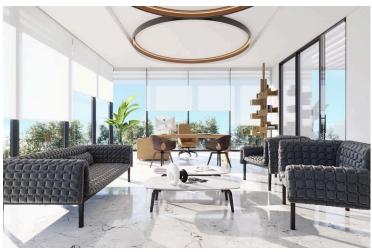

## **Description**

Luxury top floor office in Limassol city center - on a building under construction which consists of a reception area on the ground floor, spacious professional working areas with an exquisite sophisticated design and spacious verandas which enjoy city views.

### **MAJOR BENEFITS:**

- . Stunning business centre designed by one of the best architects
- . Located in the heart of a well known business area
- . 2 spacious offices per floor
- . Common facilities include a reception area and 23 parking spaces
- . Within easy reach to all necessary infrastructure
- . Stylish cafeterias, luxurious restaurants, banks, schools, and shops are only moments away