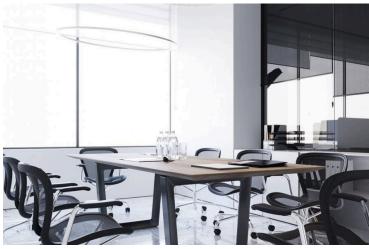

## **Description**

Luxury top floor office in Limassol city center - on a building under construction which consists of a reception area on the ground floor, spacious professional working areas with an exquisite sophisticated design and spacious verandas which enjoy city views.

### **MAJOR BENEFITS:**

- . Stunning business centre designed by one of the best architects
- . Located in the heart of a well known business area
- . 2 spacious offices per floor
- . Common facilities include a reception area and 23 parking spaces
- . Within easy reach to all necessary infrastructure
- . Stylish cafeterias, luxurious restaurants, banks, schools, and shops are only moments away

#### INTERIOR SPECIFICATION

- . Shell & Core construction
- . High ceilings (3.20 m)
- . Provision for VRV at raised floor and suspended ceiling
- . Thermal aluminum window frames with double glazing

NOTE: All the finishes, movable furniture, home appliances & interior items are extras