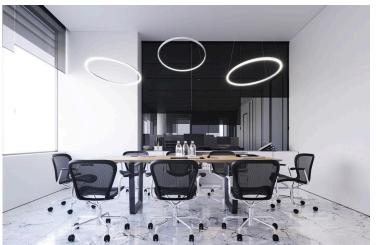

## **Description**

Luxury top floor office in Limassol city center - on a building under construction which consists of a reception area on the ground floor, spacious professional working areas with an exquisite sophisticated design and spacious verandas which enjoy city views.

### **MAJOR BENEFITS:**

- . Stunning business centre designed by one of the best architects
- . Located in the heart of a well known business area
- . 2 spacious offices per floor
- . Common facilities include a reception area and 23 parking spaces
- . Within easy reach to all necessary infrastructure
- . Stylish cafeterias, luxurious restaurants, banks, schools, and shops are only moments away

#### INTERIOR SPECIFICATION

- . Shell & Core construction
- . High ceilings (3.20 m)
- . Provision for VRV at raised floor and suspended ceiling
- . Thermal aluminum window frames with double glazing

NOTE: All the finishes, movable furniture, home appliances & interior items are extras