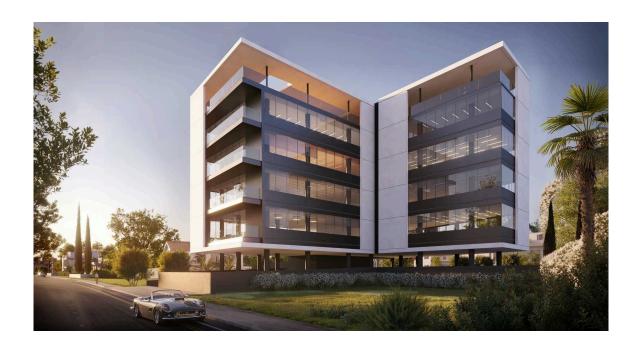

# Description

Luxury top floor Office in Limassol city center - on a building under construction which consists of a reception area on the ground floor, spacious professional working areas with an exquisite sophisticated design and spacious verandas which enjoy city views.

#### MAJOR BENEFITS:

- . Stunning business centre designed by one of the best architects
- . Located in the heart of a well known business area
- . 2 spacious offices per floor
- . Common facilities include a reception area and 23 parking spaces
- . Within easy reach to all necessary infrastructure
- . Stylish cafeterias, luxurious restaurants, banks, schools, and shops are only moments away