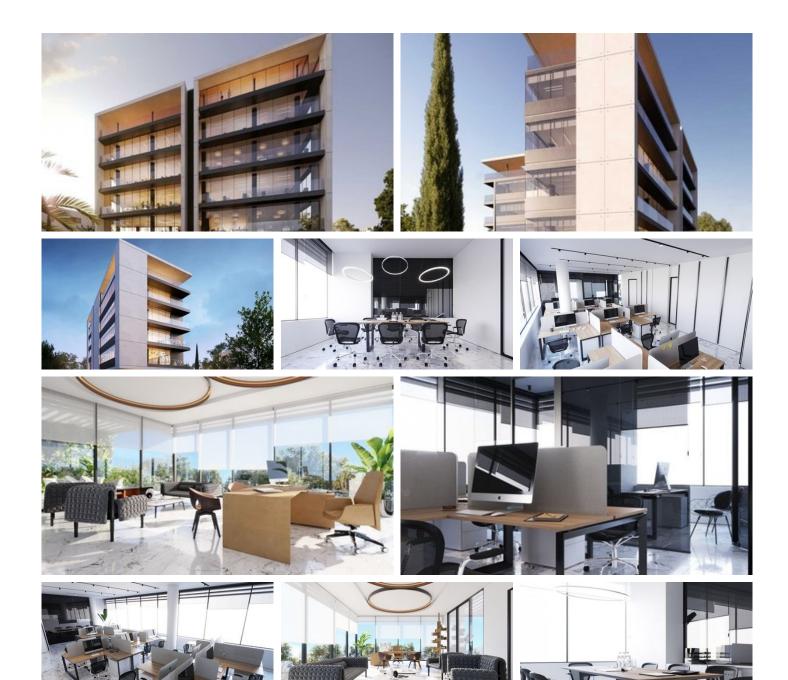

# Description

Luxury top floor Office in Limassol city center - on a building under construction which consists of a reception area on the ground floor, spacious professional working areas with an exquisite sophisticated design and spacious verandas which enjoy city views.

#### MAJOR BENEFITS:

- . Stunning business centre designed by one of the best architects
- . Located in the heart of a well known business area
- . 2 spacious offices per floor
- . Common facilities include a reception area and 23 parking spaces
- . Within easy reach to all necessary infrastructure
- . Stylish cafeterias, luxurious restaurants, banks, schools, and shops are only moments away

#### INTERIOR SPECIFICATION

- . Shell & Core construction
- . High ceilings (3.20 m)
- . Provision for VRV at raised floor and suspended ceiling
- . Thermal aluminum window frames with double glazing

NOTE: All the finishes, movable furniture, home appliances & interior items are extras.

### **Features**

Raised floors

Easy access to main roads

High ceilings

City view

Reception

Double glazing

Marble flooring