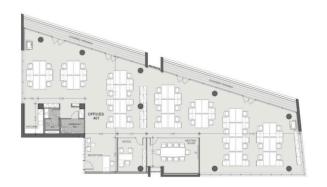

l & Core construction
- . High ceilings (3.20 m)
- . Provision for VRV at raised floor and suspended ceiling
- . Thermal aluminum window frames with double glazing

NOTE: All the finishes, movable furniture, home appliances & interior items are extras.

Completion date: March 2025



Office Properties
Office Administrator

info@vivorealty.com.cy

**)** (+357) 25871010



# **Facilities**

Aircondition, Provision

Parking, Covered

Heating, Central

Elevator

### **Features**

Raised floors

Easy access to main roads

High ceilings

City view

Reception

Double glazing

Marble flooring

Near amenities

Heart of city center

Easy access to highway

Connected to electric mains

**Business facilities** 

Main road

Veranda

Luxury specifications

## **Distances**

Sea 2 km



# Floor plans