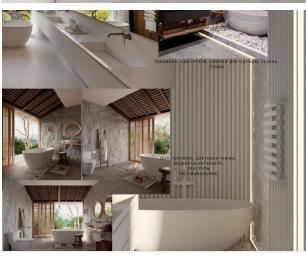

## **Specifications**

| <b>=</b> 4 | <b>№</b> 3 | [] 167 m <sup>2</sup> |
|------------|------------|-----------------------|
| Bedrooms   | Bathrooms  | Covered               |

| Туре    | Detached Villa     | Status                   | <b>Under construction</b> |
|---------|--------------------|--------------------------|---------------------------|
| Toilets | 1                  | Furnished                | Unfurnished               |
| Plot    | 421 m <sup>2</sup> | Energy efficiency rating | <i>∂</i> A                |
|         |                    |                          |                           |

This brand new property consists of an open plan living area with kitchen and access to the covered veranda, 4 bedrooms (en-suite available) and 1 quest bathroom.

Its located just a few kilometers away are the famous ancient monasteries and churches, some of which are listed in the UNESCO World Heritage List.