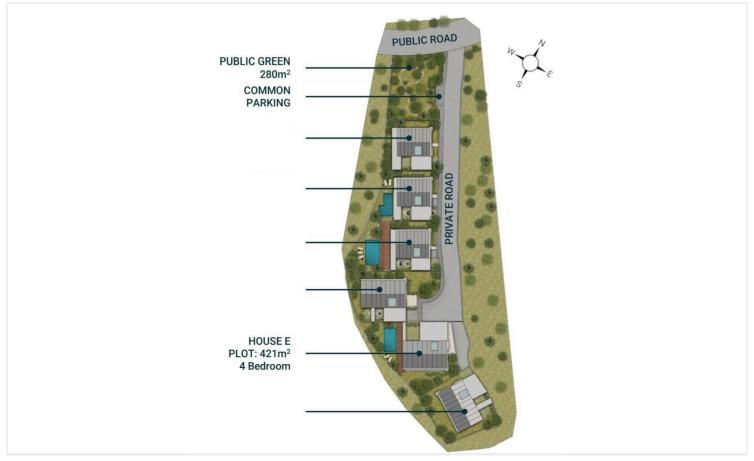

## **Specifications**

| <b>=</b> 4 | <b>№</b> 3 | [] 167 m <sup>2</sup> |
|------------|------------|-----------------------|
| Bedrooms   | Bathrooms  | Covered               |

| Туре    | Detached Villa     | Status                   | <b>Under construction</b> |
|---------|--------------------|--------------------------|---------------------------|
| Toilets | 1                  | Furnished                | Unfurnished               |
| Plot    | 421 m <sup>2</sup> | Energy efficiency rating | <i>∂</i> A                |
|         |                    |                          |                           |

#### Nearest points:

. Millomeris Waterfall Trail: 0.5 km

. Petrolina gas station: 0.4 km

. Platres Arena: 0.6 km

. Tornarides Market: 2 km

. The Village Restaurant: 0.7 km

One covered parking available

Swimming Pool is optional with additional cost of €40,000