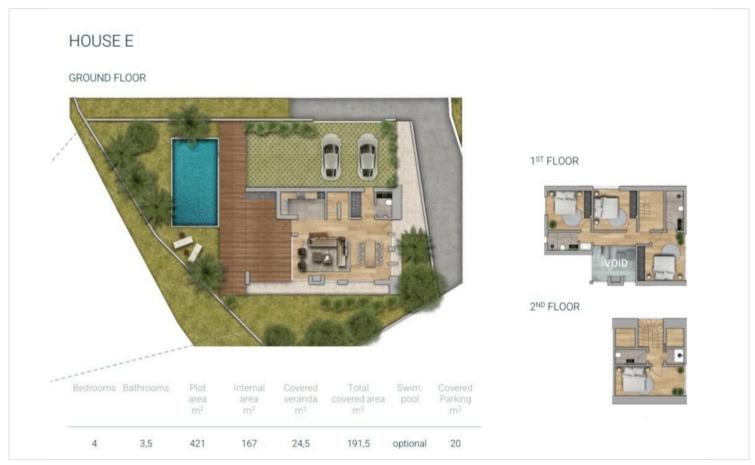

## **Specifications**

| <b>=</b> 4 | <b>№</b> 3 | [] 167 m <sup>2</sup> |
|------------|------------|-----------------------|
| Bedrooms   | Bathrooms  | Covered               |

| Туре    | Detached Villa     | Status                   | <b>Under construction</b> |
|---------|--------------------|--------------------------|---------------------------|
| Toilets | 1                  | Furnished                | Unfurnished               |
| Plot    | 421 m <sup>2</sup> | Energy efficiency rating | <i>∂</i> A                |
|         |                    |                          |                           |

#### Nearest points:

. Millomeris Waterfall Trail: 0.5 km

. Petrolina gas station: 0.4 km

. Platres Arena: 0.6 km

. Tornarides Market: 2 km

. The Village Restaurant: 0.7 km

One covered parking available

Swimming Pool is optional with additional cost of €40,000

# Floor plans