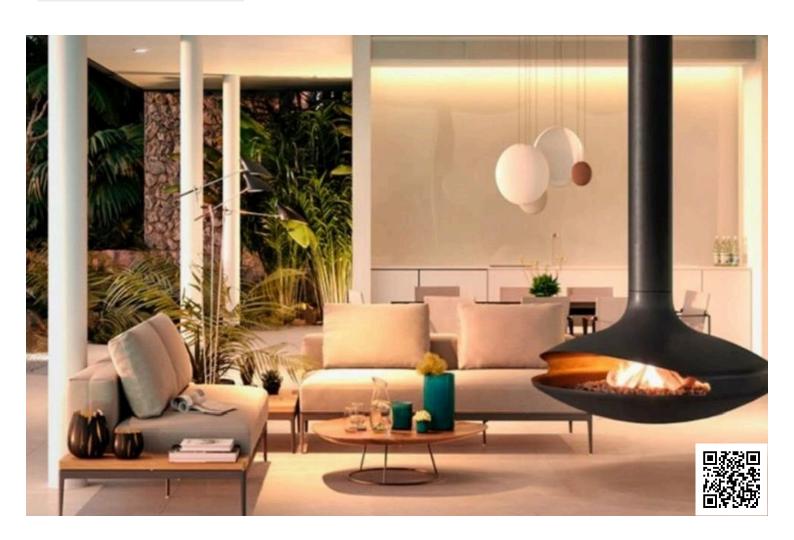

This brand new property consists of an open plan living area with kitchen and access to the covered veranda, 4 bedrooms (en-suite available) and 1 quest bathroom.

Its located just a few kilometers away are the famous ancient monasteries and churches, some of which are listed in the UNESCO World Heritage List.

En suite bathroom Guest WC High ceilings

Indoor fireplace Internal stairs Luxury specifications

Modern design Mountain view Near amenities

Open plan Panoramic view Quiet area

Spacious rooms Thermal insulation Veranda