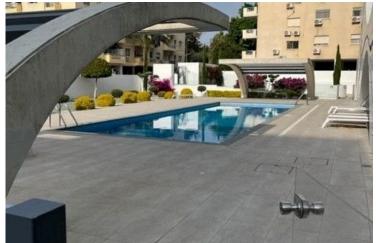

## **Description**

Two bedroom apartment, located in Potamos Germasogeias. Within walking distance from the sea and to all city amenities.

This property includes landscaped gardens, large communal swimming pool with bar, and within walking distance from a park. In addition it has panoramic views, covered parking, air condition provision, electric gates, sea views, mountain views, and it is situated in a quiet location. The apartment has laminate flooring in the bedrooms and spacious bathrooms.

## **Facilities**

Aircondition, Provision Gated complex Parking, Covered

Pool, Communal Sauna Storage

**Features** 

Bright City view Combined kitchen and dining area

Double glazing Easy access to highway Easy access to main roads