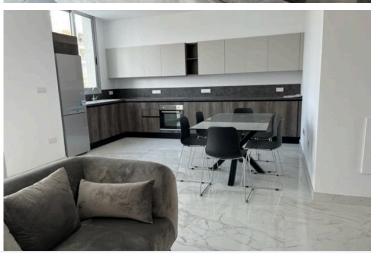

## **Description**

Two bedroom apartment, located in Potamos Germasogeias. Within walking distance from the sea and to all city amenities.

This property includes landscaped gardens, large communal swimming pool with bar, and within walking distance from a park. In addition it has panoramic views, covered parking, air condition provision, electric gates, sea views, mountain views, and it is situated in a quiet location. The apartment has laminate flooring in the bedrooms and spacious bathrooms.

## **Facilities**

Aircondition, Provision Gated complex Parking, Covered

Pool, Communal Sauna Storage

**Features** 

Bright City view Combined kitchen and dining area

Double glazing Easy access to highway Easy access to main roads

Entrance gate Laminate flooring Modern design

Mountain view Near amenities Quiet area

Sea view Veranda Walking distance to beach