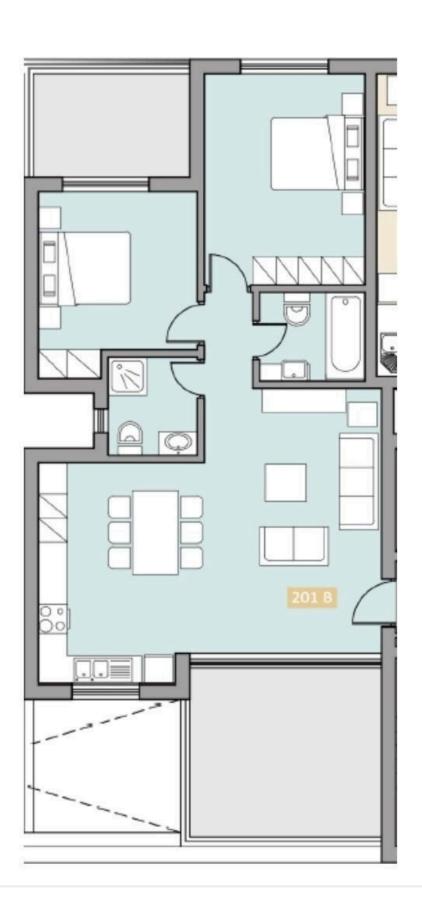

# Floor plans

2<sup>nd</sup> floor

## **Specifications**

| Bedrooms   | Bathrooms        |             | Covered              |                    |
|------------|------------------|-------------|----------------------|--------------------|
| <b>=</b> 2 | <b>№</b> 2       |             | [] 83 m <sup>2</sup> |                    |
|            | 1                |             | 1                    |                    |
| Time       | A w a where a wh | Francisco d |                      | Llastinus internal |
| Туре       | Apartment        | Furnished   |                      | Unfurnished        |
| Status     | Resale           |             |                      |                    |
|            |                  |             |                      |                    |