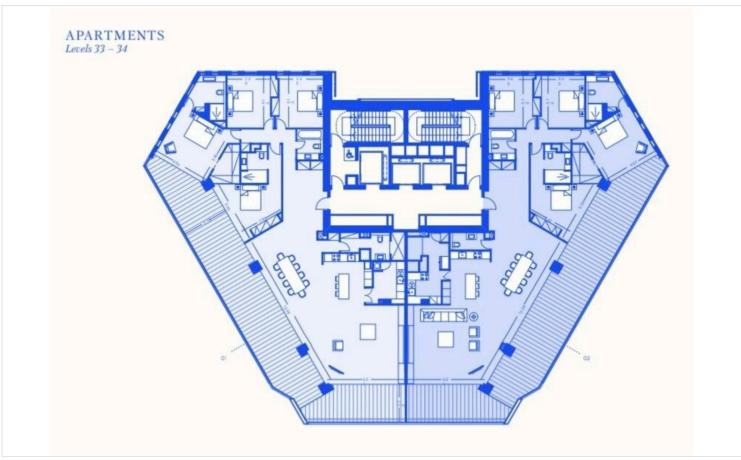

**Description**

Seafront luxury four bedroom apartment, located in Neapoli area.

Features include: Apartments of discerning taste, spectacular layouts, sea views, high standards of quality and design, member access to resident-only areas, 24-hour concierge and security, three dedicated elevators, private underground parking, swimming pool, pool bar, tennis court, children's play area, spa, gym, landscaped gardens.

Enjoy high-end beachfront living, with the sophistication of urban cool, astonishing design flair as well as unsurpassed levels of finish.

Every interior design decision has been considered at length, resulting in exquisite choices that provide effortless delight. Tactile, indulgent and visceral, this futuristic residence thrills on every level.





Concrete

# Floor plans









## **Additional information**

## **Facilities**

Aircondition, Split system Childrens playground Elevator

Gated complex Gym Heating, Underfloor

Indoor pool, Communal Landscaped garden Parking, Underground

Pool, Communal Sauna Solar photovoltaic panels

Solar water heater Spa Storage

### **Features**

Tennis court

24-hour security Bright CCTV

Ceramic tiles City view Double glazing

Easy access to highway Easy access to main roads Luxury specifications

Marble flooring Modern design Near amenities

Panoramic view Parquet flooring Pressurized water system

Sea front Sea view Smart home automation

Thermal insulation Veranda Walking distance to beach

#### Contact us



#### **Office Properties**

(+357) 25871010

info@vivorealty.com.cy