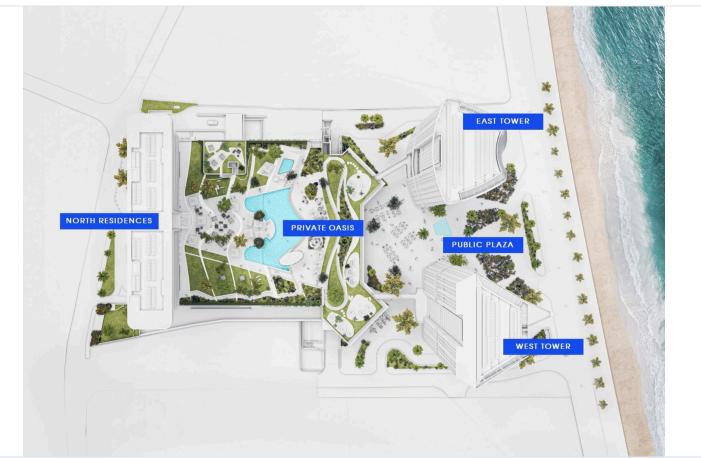

## **Description**

Seafront luxury four bedroom apartment, located in Neapoli area.

Features include: Apartments of discerning taste, spectacular layouts, sea views, high standards of quality and design, member access to resident-only areas, 24-hour concierge and security, three dedicated elevators, private underground parking, swimming pool, pool bar, tennis court, children's play area, spa, gym, landscaped gardens.