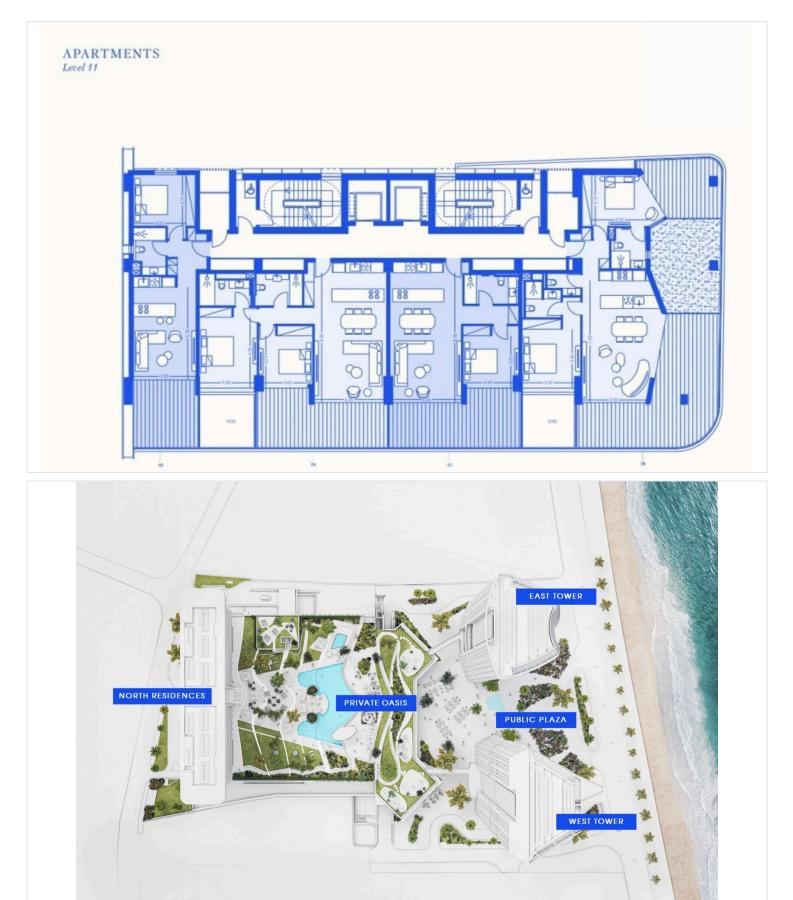

| Structure                | Concrete |
| Status    | Under construction | Energy efficiency rating | a 🔊      |
| Furnished | Unfurnished        |                          |          |

#### Description

Seafront luxury two bedroom apartment, located in Neapoli area.

Features include: Apartments of discerning taste, spectacular layouts, sea views, high standards of quality and design, member access to resident-only areas, 24-hour concierge and security, three dedicated elevators, private underground parking, swimming pool, pool bar, tennis court, children's play area, spa, gym, landscaped gardens. Each resident can enjoy high-end beachfront living, with the sophistication of urban cool, astonishing design flair as well as unsurpassed levels of finish.





### **Floor plans**







## **Additional information**

### Facilities

| Aircondition, Split system | Childrens playground      | Elevator            |
|----------------------------|---------------------------|---------------------|
| Gated complex              | Gym                       | Heating, Underfloor |
| Indoor pool, Communal      | Landscaped garden         | Parking, Covered    |
| Pool, Communal             | Solar photovoltaic panels | Solar water heater  |
| Spa                        | Storage                   | Tennis court        |
|                            |                           |                     |

#### Features

Ceramic tiles

Marble flooring

Near amenities

24-hour security

Easy access to highway

Pressurized water system

Smart home automation

Walking distance to beach