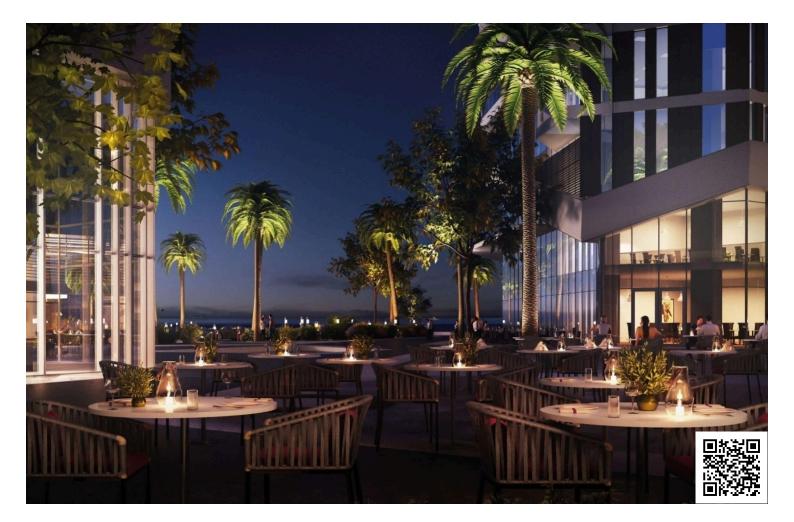

#### Description

Seafront luxury two bedroom apartment, located in Neapoli area.

Features include: Apartments of discerning taste, spectacular layouts, sea views, high standards of quality and design, member access to resident-only areas, 24-hour concierge and security, three dedicated elevators, private underground parking, swimming pool, pool bar, tennis court, children's play area, spa, gym, landscaped gardens. Each resident can enjoy high-end beachfront living, with the sophistication of urban cool, astonishing design flair as well as unsurpassed levels of finish.