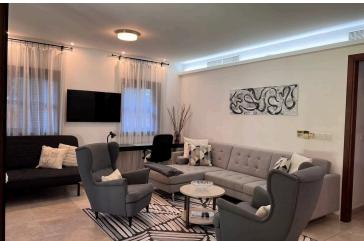

The apartment has a covered area for the comfortable stay of a family -110 sq. m. and comes fully furnished. It has a cozy open plan living, dining room, a spacious kitchen, two bedrooms and two bathrooms.

The dominant materials in the decoration of all rooms are wood, natural stone, and marble.

A gorgeous veranda and a green backyard are indispensable bonuses to other advantages of this apartment and a harmonious continuation of it. The backyard is hidden from curious looks by a high fence