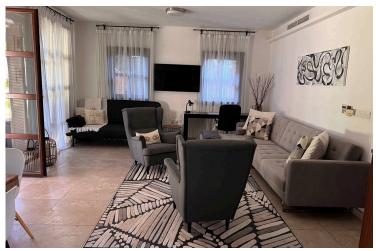

The apartment has a covered area for the comfortable stay of a family -110 sq. m. and comes fully furnished. It has a cozy open plan living, dining room, a spacious kitchen, two bedrooms and two bathrooms.

The dominant materials in the decoration of all rooms are wood, natural stone, and marble.

A gorgeous veranda and a green backyard are indispensable bonuses to other advantages of this apartment and a harmonious continuation of it. The backyard is hidden from curious looks by a high fence