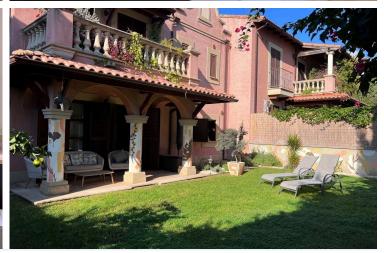

The dominant materials in the decoration of all rooms are wood, natural stone, and marble.

A gorgeous veranda and a green backyard are indispensable bonuses to other advantages of this apartment and a harmonious continuation of it. The backyard is hidden from curious looks by a high fence