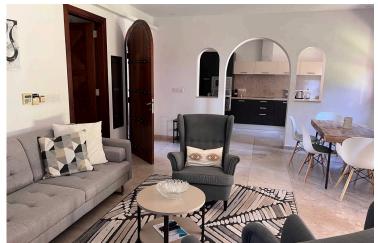

# **Description**

This beautiful apartment is in a prime location of Limassol with a beautiful swimming pool overlooking the sea, in the complex on the beach with exercise equipment, a sports area, group games, and near the restaurant Malindi.

The apartment has a covered area for the comfortable stay of a family -110 sq. m. and comes fully furnished. It has a cozy open plan living, dining room, a spacious kitchen, two bedrooms and two bathrooms.

The dominant materials in the decoration of all rooms are wood, natural stone, and marble.

A gorgeous veranda and a green backyard are indispensable bonuses to other advantages of this apartment and a harmonious continuation of it. The backyard is hidden from curious looks by a high fence