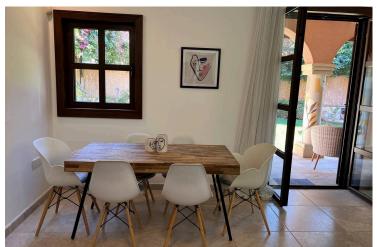

The apartment has a covered area for the comfortable stay of a family -110 sq. m. and comes fully furnished. It has a cozy open plan living, dining room, a spacious kitchen, two bedrooms and two bathrooms.