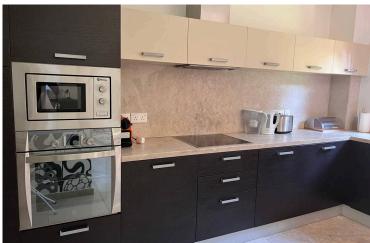

The apartment has a covered area for the comfortable stay of a family -110 sq. m. and comes fully furnished. It has a cozy open plan living, dining room, a spacious kitchen, two bedrooms and two bathrooms.