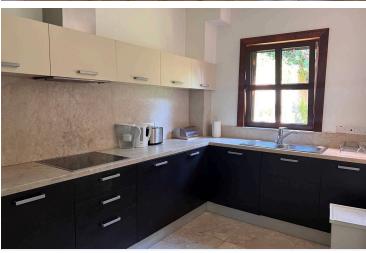

The apartment has a covered area for the comfortable stay of a family -110 sq. m. and comes fully furnished. It has a cozy open plan living, dining room, a spacious kitchen, two bedrooms and two bathrooms.