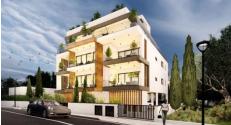

## TWO BEDROOM APARTMENT IN PAREKLISIA

**Q** Limassol, Pareklisia

179322

Price €300,000 +VAT Type Apartment

Bedrooms 2 Bathrooms 2

**Covered** 83 m<sup>2</sup> **Covered veranda** 19 m<sup>2</sup>

Status Under construction Energy efficiency rating A

#### Description

Two bedroom apartment, located in Pareklisia area. Situated on a high end building, only 3 minutes away from the high way and 6 minutes away from the beach, and is energy efficiency category A. It has an elevator, laminated parquet, granite based work surface, double glazing windows, provision for electrical heating, air condition split system, 1 parking and storage room, solar hot water system. Close to all city amenities.