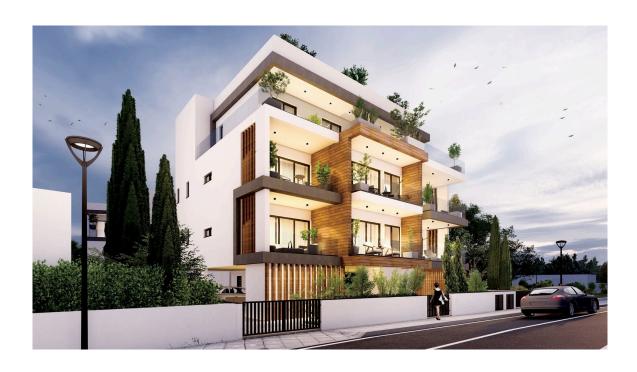

## TWO BEDROOM APARTMENT IN PAREKLISIA

**Q** Limassol, Pareklisia

179322

Price €300,000 +VAT Type Apartment

Bedrooms 2 Bathrooms 2

**Covered** 83 m<sup>2</sup> **Covered veranda** 19 m<sup>2</sup>

Status Under construction Energy efficiency rating A

#### Description

Two bedroom apartment, located in Pareklisia area. Situated on a high end building, only 3 minutes away from the high way and 6 minutes away from the beach, and is energy efficiency category A. It has an elevator, laminated parquet, granite based work surface, double glazing windows, provision for electrical heating, air condition split system, 1 parking and storage room, solar hot water system. Close to all city amenities.