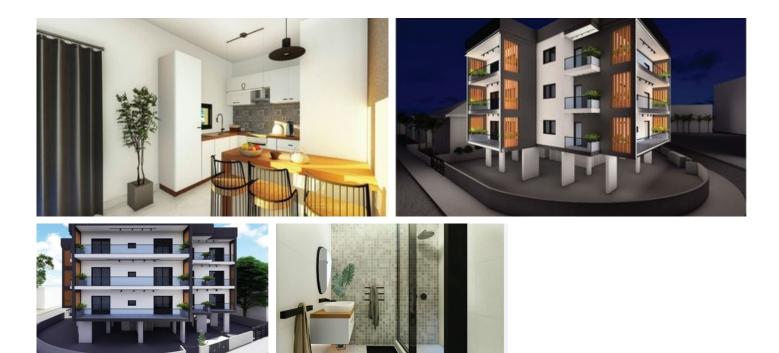

## Description

Two bedroom apartment under construction available for sale.

This apartment consists of open plan living area with kitchen and access to he covered veranda, 2 bedrooms with fitted wardrobes (including one en-suite master bedroom).

This Brand new property is located in kato Polemidia (below highway) within close proximity to many necessary amenities such as supermarkets, bakeries and a short drive to the city center of Limassol and the Limassol Marina.