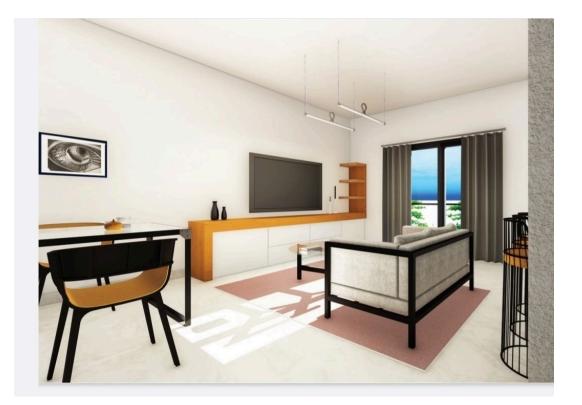

## Description

Two bedroom apartment under construction available for sale.

This apartment consists of open plan living area with kitchen and access to he covered veranda, 2 bedrooms with fitted wardrobes (including one en-suite master bedroom).

Easy access to main roads Combined kitchen and dining area Balcony Pressurized water system Bright Ceramic tiles Veranda Modern design