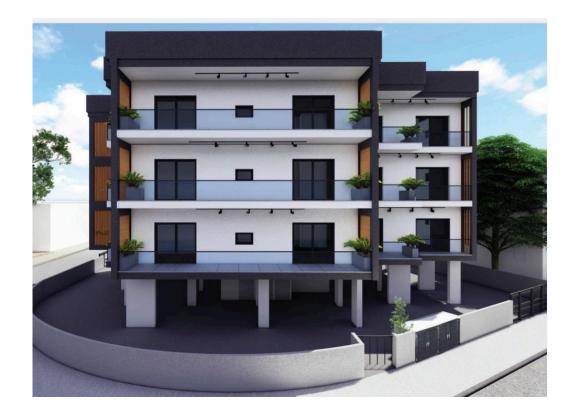

# TWO BEDROOM APARTMENT UNDER CONSTRUCTION IN KATO POLEMIDIA

Limassol, Kato Polemidia

179318

Price €300,000 +VAT Type Apartment

Bedrooms 2 Bathrooms 2

**Covered** 75 m<sup>2</sup> **Covered veranda** 18.25 m<sup>2</sup>

Status Under construction Energy efficiency rating B

Floor Top floor / 3 Area Limassol, Kato Polemidia

### Description

Two bedroom apartment under construction available for sale.

This apartment consists of open plan living area with kitchen and access to he covered veranda, 2 bedrooms with fitted wardrobes (including one en-suite master bedroom).

This Brand new property is located in kato Polemidia (below highway) within close proximity to many necessary amenities such as supermarkets, bakeries and a short drive to the city center of Limassol and the Limassol Marina.