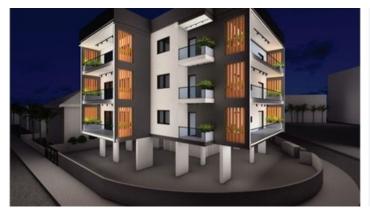

# TWO BEDROOM APARTMENT UNDER CONSTRUCTION IN KATO POLEMIDIA

Limassol, Kato Polemidia

179318

Price €300,000 +VAT Type Apartment

Bedrooms 2 Bathrooms 2

**Covered** 75 m<sup>2</sup> **Covered veranda** 18.25 m<sup>2</sup>

Status Under construction Energy efficiency rating B

Floor Top floor / 3 Area Limassol, Kato Polemidia

### Description

Two bedroom apartment under construction available for sale.

This apartment consists of open plan living area with kitchen and access to he covered veranda, 2 bedrooms with fitted wardrobes (including one en-suite master bedroom).

This Brand new property is located in kato Polemidia (below highway) within close proximity to many necessary amenities such as supermarkets, bakeries and a short drive to the city center of Limassol and the Limassol Marina.