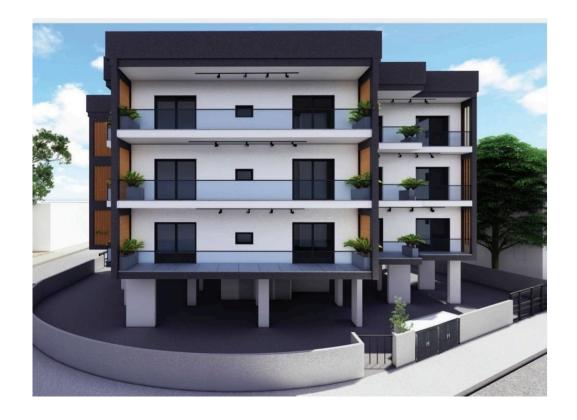

# TWO BEDROOM APARTMENT UNDER CONSTRUCTION IN KATO POLEMIDIA

**Q** Limassol, Kato Polemidia

179317

Price €255,000 +VAT Type Apartment

Bedrooms 2 Bathrooms 2

**Covered** 80.77 m<sup>2</sup> **Covered veranda** 23.5 m<sup>2</sup>

### Description

Two bedroom apartment under construction available for sale.

This apartment consists of open plan living area with kitchen and access to he covered veranda, 2 bedrooms with fitted wardrobes (including one en-suite master bedroom).

This Brand new property is located in kato Polemidia (below highway) within close proximity to many necessary amenities such as supermarkets, bakeries and a short drive to the city center of Limassol and the Limassol Marina.