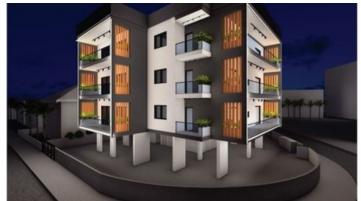

# TWO BEDROOM APARTMENT UNDER CONSTRUCTION IN KATO POLEMIDIA

**Q** Limassol, Kato Polemidia

179317

Price €255,000 +VAT Type Apartment

Bedrooms 2 Bathrooms 2

**Covered** 80.77 m<sup>2</sup> **Covered veranda** 23.5 m<sup>2</sup>

### Description

Two bedroom apartment under construction available for sale.

This apartment consists of open plan living area with kitchen and access to he covered veranda, 2 bedrooms with fitted wardrobes (including one en-suite master bedroom).

This Brand new property is located in kato Polemidia (below highway) within close proximity to many necessary amenities such as supermarkets, bakeries and a short drive to the city center of Limassol and the Limassol Marina.