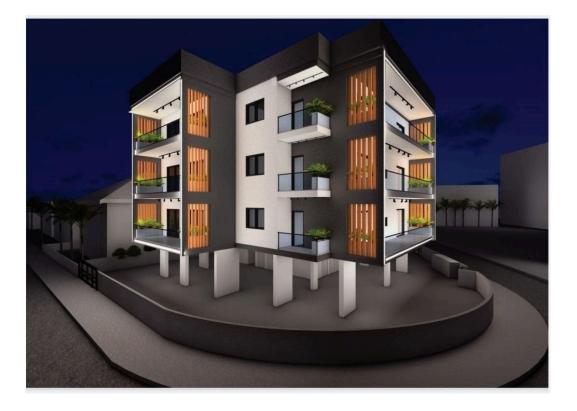

## TWO BEDROOM APARTMENT UNDER CONSTRUCTION IN KATO POLEMIDIA

**Q** Limassol, Kato Polemidia

| Price    | €260,000 +VAT        | Туре                     | Apartment                |
|----------|----------------------|--------------------------|--------------------------|
| Bedrooms | 2                    | Bathrooms                | 2                        |
| Covered  | 80.77 m <sup>2</sup> | Covered veranda          | 23.5 m <sup>2</sup>      |
| Status   | Under construction   | Energy efficiency rating | В                        |
| Floor    | 1/3                  | Area                     | Limassol, Kato Polemidia |

## Description

Two bedroom apartment under construction available for sale.

This apartment consists of open plan living area with kitchen and access to he covered veranda, 2 bedrooms with fitted wardrobes (including one en-suite master bedroom).

This Brand new property is located in kato Polemidia (below highway) within close proximity to many necessary amenities such as supermarkets, bakeries and a short drive to the city center of Limassol and the Limassol Marina.