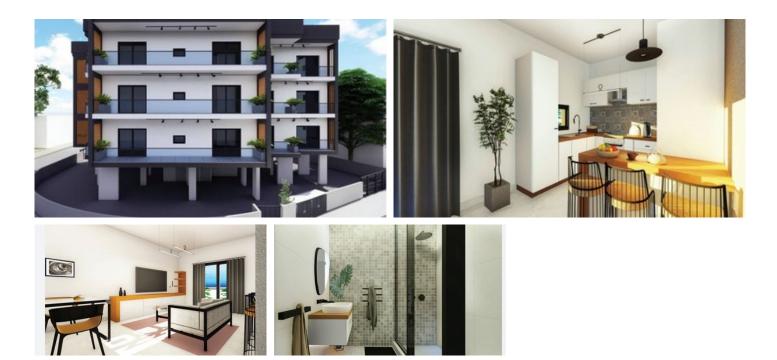

## Description

Two bedroom apartment under construction available for sale.

This apartment consists of open plan living area with kitchen and access to he covered veranda, 2 bedrooms with fitted wardrobes (including one en-suite master bedroom).

## Facilities

Aircondition, Provision Parking, Covered Storage

Features

Thermal insulation Easy access to highway Connected to electric mains Fitted wardrobes Painted Open plan Double glazing En suite Bathroom Near amenities Heating, Provision Elevator Solar water heater

Easy access to main roads Combined kitchen and dining area Balcony Pressurized water system Bright Ceramic tiles Veranda Modern design