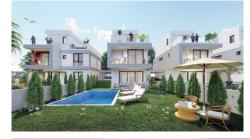

#### Description

Four bedroom detached villa located in one of most popular areas in Limassol: Agios Tychonas!

This project composed of 5 luxurious villas and offers the ultimate luxury experience! Each villa is composed of 4 bedrooms, a private garden and a roof terrace with an optional private pool!

Located at just 3 minutes from the most renowned hotels in Limassol.

- . 4-Bedroom Villa
- . Private Garden
- . Roof Terrace
- . Optional Private Pool
- . Calm & Green Surrounding
- . 2 minutes from the Highway
- . 3 minutes from the Beach
- . 3 minutes from Amathus, Mediterranean & Four Seasons Hotels

#### **Facilities**

Aircondition, Provision

Pool, Optional

Parking, Covered