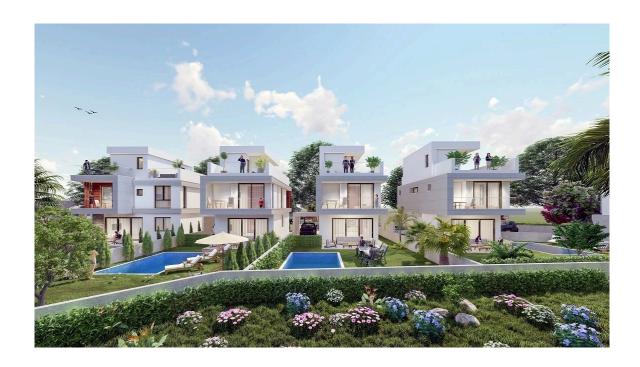

#### Description

Four bedroom detached villa located in one of most popular areas in Limassol: Agios Tychonas!

This project composed of 5 luxurious villas and offers the ultimate luxury experience! Each villa is composed of 4 bedrooms, a private garden and a roof terrace with an optional private pool!

Located at just 3 minutes from the most renowned hotels in Limassol.

- . 4-Bedroom Villa
- . Private Garden
- . Roof Terrace
- . Optional Private Pool
- . Calm & Green Surrounding
- . 2 minutes from the Highway
- . 3 minutes from the Beach
- . 3 minutes from Amathus, Mediterranean & Four Seasons Hotels

#### **Facilities**

Aircondition, Provision

Pool, Optional

Parking, Covered

#### **Features**

Thermal insulation

Easy access to highway

Internal stairs

Double glazing

Quiet Area

Modern design

Roof Garden

Easy access to main roads

Garden

Bright

Veranda

Luxury specifications

Near amenities