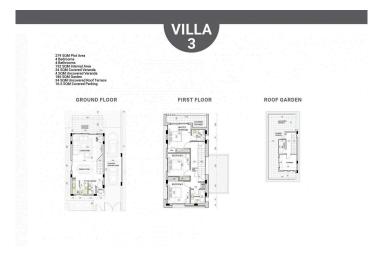

4 bedrooms, a private garden and a roof terrace with an optional private pool!

Located at just 3 minutes from the most renowned hotels in Limassol.

- . 4-Bedroom Villa
- . Private Garden
- . Roof Terrace
- . Optional Private Pool
- . Calm & Green Surrounding
- . 2 minutes from the Highway
- . 3 minutes from the Beach
- . 3 minutes from Amathus, Mediterranean & Four Seasons Hotels



## Office Properties Office Administrator

info@vivorealty.com.cy (+357) 25871010



#### **Facilities**

Aircondition, Provision

Pool, Optional

Parking, Covered

#### **Features**

Thermal insulation

Easy access to highway

Internal stairs

Double glazing

Quiet Area

Modern design

Roof Garden

Easy access to main roads

Garden

Bright

Veranda

Luxury specifications

Near amenities



### Floor plans