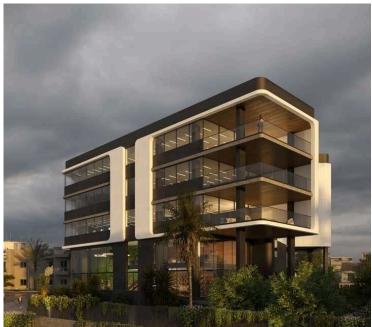

# **Description**

Ground floor office of internal area 294.8 sqm, located in the most prestigious suburbs of Limassol, Agios Athanasios. Has panoramic city and sea views, a close drive to the city center and close to all city amenities.

#### Major benefits:

- . Designed by one of the most renowned leading design studios in London
- . The project is located in one of the most prestigious suburbs of Limassol;
- . Prime location and new business hub
- . Only a 5-minute drive to the city center