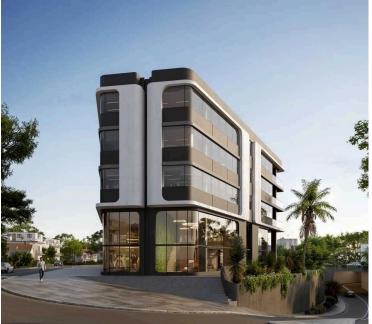

# **Description**

Ground floor office of internal area 294.8 sqm, located in the most prestigious suburbs of Limassol, Agios Athanasios. Has panoramic city and sea views, a close drive to the city center and close to all city amenities.

#### Major benefits:

- . Designed by one of the most renowned leading design studios in London
- . The project is located in one of the most prestigious suburbs of Limassol;
- . Prime location and new business hub
- . Only a 5-minute drive to the city center