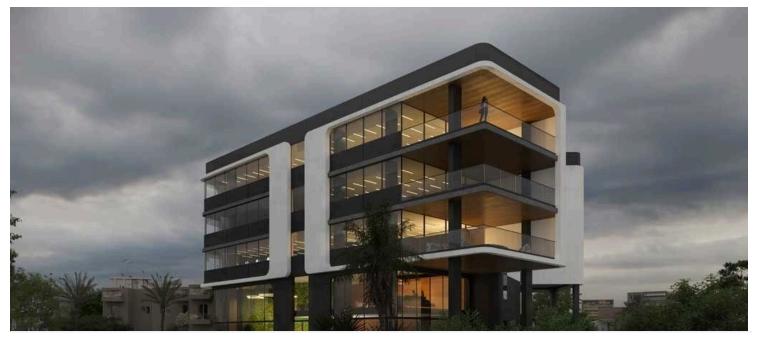

# **Description**

Ground floor office of internal area 294.8 sqm, located in the most prestigious suburbs of Limassol, Agios Athanasios. Has panoramic city and sea views, a close drive to the city center and close to all city amenities.

#### Major benefits:

- . Designed by one of the most renowned leading design studios in London
- . The project is located in one of the most prestigious suburbs of Limassol;
- . Prime location and new business hub
- . Only a 5-minute drive to the city center