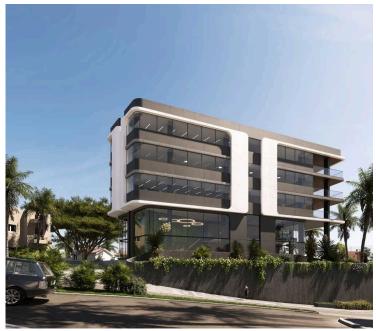

# **Description**

Ground floor office of internal area 294.8 sqm, located in the most prestigious suburbs of Limassol, Agios Athanasios. Has panoramic city and sea views, a close drive to the city center and close to all city amenities.

#### Major benefits:

- . Designed by one of the most renowned leading design studios in London
- . The project is located in one of the most prestigious suburbs of Limassol;
- . Prime location and new business hub
- . Only a 5-minute drive to the city center