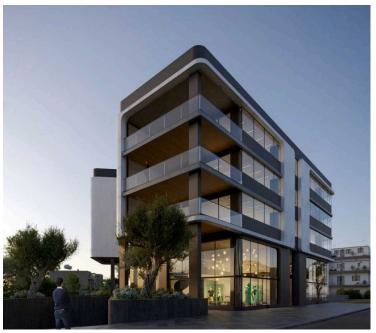

# **Description**

Ground floor office of internal area 294.8 sqm, located in the most prestigious suburbs of Limassol, Agios Athanasios. Has panoramic city and sea views, a close drive to the city center and close to all city amenities.

#### Major benefits:

- . Designed by one of the most renowned leading design studios in London
- . The project is located in one of the most prestigious suburbs of Limassol;
- . Prime location and new business hub
- . Only a 5-minute drive to the city center