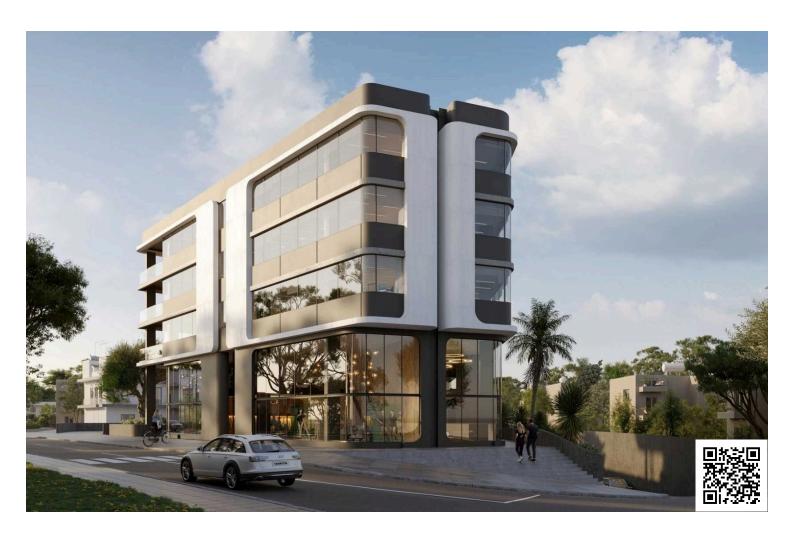

# OFFICE OF INTERNAL AREA 294.8 SQM IN AGIOS ATHANASIOS AREA

Agios Athanasios, Limassol

€1,572,000 +VAT

# **Description**

Ground floor office of internal area 294.8 sqm, located in the most prestigious suburbs of Limassol, Agios Athanasios. Has panoramic city and sea views, a close drive to the city center and close to all city amenities.

#### Major benefits:

- . Designed by one of the most renowned leading design studios in London
- . The project is located in one of the most prestigious suburbs of Limassol;
- . Prime location and new business hub
- . Only a 5-minute drive to the city center