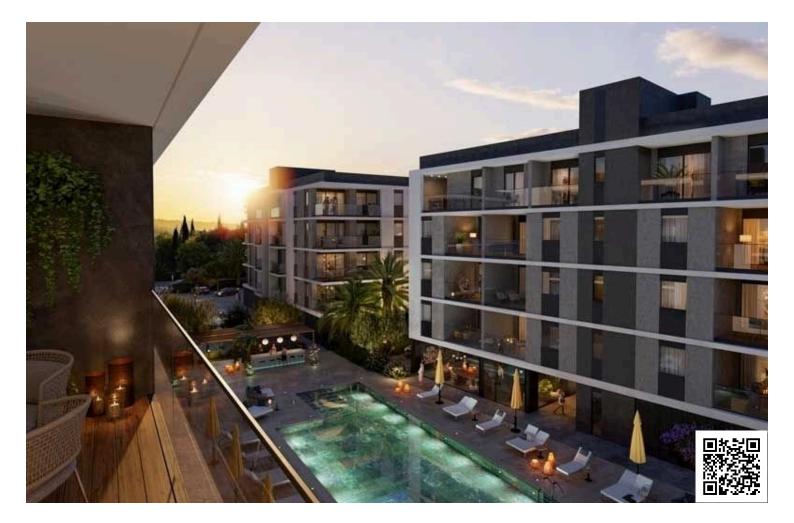

## Description

Two bedroom 4th floor apartment for sale in a gated complex with in-house facilities such as pool, gym and sauna, consisting of six blocks, located in one of the most prestigious areas of Limassol, Zakaki.

#### MAJOR BENEFITS

- . Gated community with in-house facilities: pool, gym and sauna
- . Prestigious upcoming area of Limassol with rapidly rising demand
- . 2 minutes from a newly built 18-hole golf course
- . Next to Cyprus biggest and only casino resort "City of Dreams"
- . 2 minutes form the famous beach Lady's Mile
- . Across the road from Limassol's biggest shopping and leisure mall
- . 15 minutes drive from Cyprus' cultural icon Ancient Kourion
- . 5 minutes drive from Limassol's old town and Cyprus biggest yacht club