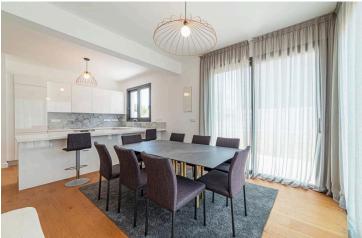

#### INTERIOR SPECIFICATION

- -Fully completed finishings
- -Laminated parquet in living areas and bedrooms
- -Ceramic tiles in the toilets and bathrooms
- -Security and fireproof entrance doors
- -Provisions for A/C
- -High standard sanitary ware from European brands
- -Thermal aluminum window frames with double glazing
- -High standard kitchen cabinets