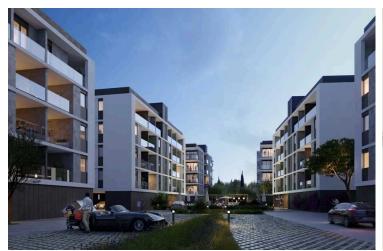

## Description

Two bedroom 4th floor apartment for sale in a gated complex with in-house facilities such as pool, gym and sauna, consisting of six blocks, located in one of the most prestigious areas of Limassol, Zakaki.

#### MAJOR BENEFITS

- . Gated community with in-house facilities: pool, gym and sauna
- . Prestigious upcoming area of Limassol with rapidly rising demand
- . 2 minutes from a newly built 18-hole golf course
- . Next to Cyprus biggest and only casino resort "City of Dreams"
- . 2 minutes form the famous beach Lady's Mile
- . Across the road from Limassol's biggest shopping and leisure mall
- . 15 minutes drive from Cyprus' cultural icon Ancient Kourion
- . 5 minutes drive from Limassol's old town and Cyprus biggest yacht club