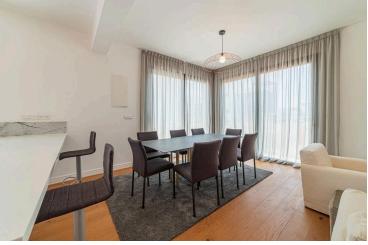

## Description

Two bedroom 4th floor apartment for sale in a gated complex with in-house facilities such as pool, gym and sauna, consisting of six blocks, located in one of the most prestigious areas of Limassol, Zakaki.

#### INTERIOR SPECIFICATION

- -Fully completed finishings
- -Laminated parquet in living areas and bedrooms
- -Ceramic tiles in the toilets and bathrooms
- -Security and fireproof entrance doors
- -Provisions for A/C
- -High standard sanitary ware from European brands
- -Thermal aluminum window frames with double glazing
- -High standard kitchen cabinets