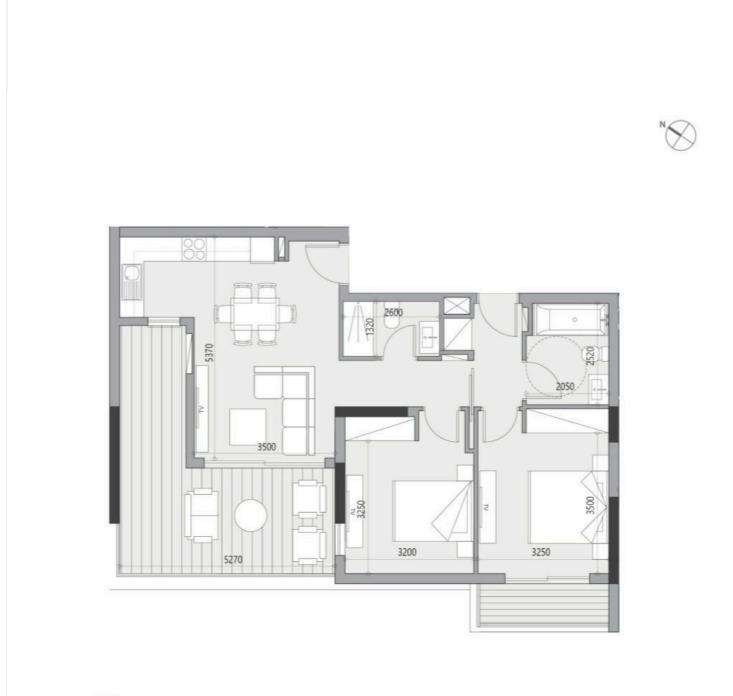

t to Cyprus biggest and only casino resort "City of Dreams"
- . 2 minutes form the famous beach Lady's Mile
- . Across the road from Limassol's biggest shopping and leisure mall
- . 15 minutes drive from Cyprus' cultural icon Ancient Kourion
- . 5 minutes drive from Limassol's old town and Cyprus biggest yacht club

#### INTERIOR SPECIFICATION

- -Fully completed finishings
- -Laminated parquet in living areas and bedrooms
- -Ceramic tiles in the toilets and bathrooms
- -Security and fireproof entrance doors
- -Provisions for A/C
- -High standard sanitary ware from European brands
- -Thermal aluminum window frames with double glazing
- -High standard kitchen cabinets

NOTE: Movable furniture, home appliances & interior items are extras.

Completion date: February 2026





## Floor plans











## **Additional information**

## Facilities

| Aircondition, Provision     | Elevator           | Gated complex                    |
|-----------------------------|--------------------|----------------------------------|
| Gym                         | Heating, Provision | Landscaped garden                |
| Pool, Communal              | Sauna              |                                  |
|                             |                    |                                  |
| Features                    |                    |                                  |
| Bath                        | Ceramic tiles      | Combined kitchen and dining area |
| Connected to electric mains | Double glazing     | Easy access to highway           |
| Easy access to main roads   | Entrance