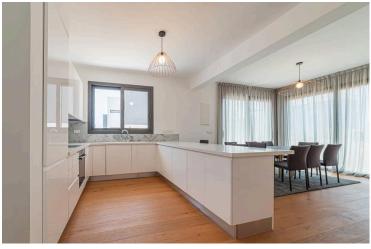

#### INTERIOR SPECIFICATION

- -Fully completed finishings
- -Laminated parquet in living areas and bedrooms
- -Ceramic tiles in the toilets and bathrooms
- -Security and fireproof entrance doors
- -Provisions for A/C
- -High standard sanitary ware from European brands
- -Thermal aluminum window frames with double glazing
- -High standard kitchen cabinets