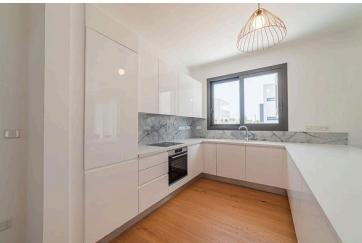

## Description

Two bedroom 4th floor apartment for sale in a gated complex with in-house facilities such as pool, gym and sauna, consisting of six blocks, located in one of the most prestigious areas of Limassol, Zakaki.

#### INTERIOR SPECIFICATION

- -Fully completed finishings
- -Laminated parquet in living areas and bedrooms
- -Ceramic tiles in the toilets and bathrooms
- -Security and fireproof entrance doors
- -Provisions for A/C
- -High standard sanitary ware from European brands
- -Thermal aluminum window frames with double glazing
- -High standard kitchen cabinets