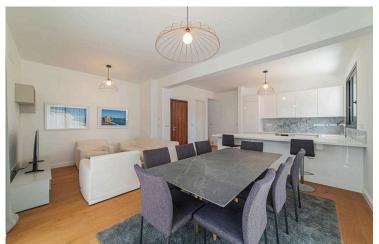

## Description

Two bedroom 4th floor apartment for sale in a gated complex with in-house facilities such as pool, gym and sauna, consisting of six blocks, located in one of the most prestigious areas of Limassol, Zakaki.

#### INTERIOR SPECIFICATION

- -Fully completed finishings
- -Laminated parquet in living areas and bedrooms
- -Ceramic tiles in the toilets and bathrooms
- -Security and fireproof entrance doors
- -Provisions for A/C
- -High standard sanitary ware from European brands
- -Thermal aluminum window frames with double glazing
- -High standard kitchen cabinets