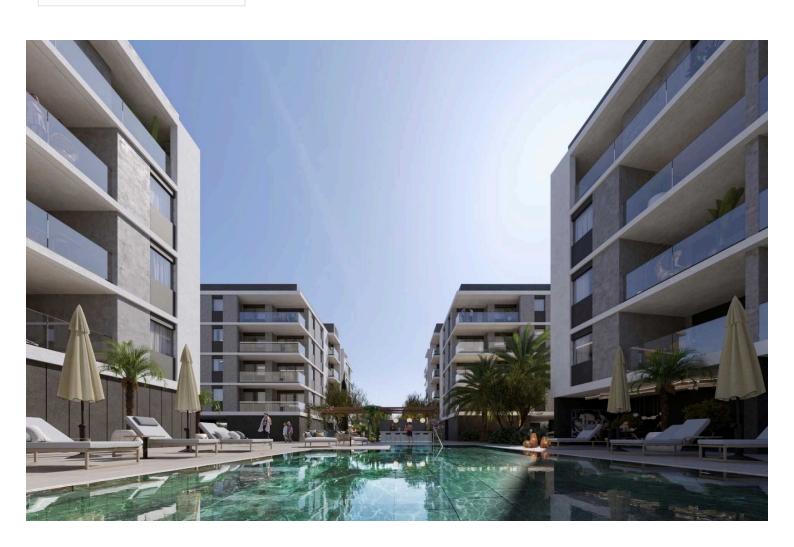

### **Description**

One bedroom 3rd floor apartment for sale in a gated complex with in-house facilities such as pool, gym and sauna, consisting of six blocks, located in one of the most prestigious areas of Limassol, Zakaki.

#### **MAJOR BENEFITS**

- . Gated community with in-house facilities: pool, gym and sauna
- . Prestigious upcoming area of Limassol with rapidly rising demand
- . 2 minutes from a newly built 18-hole golf course
- . Next to Cyprus biggest and only casino resort "City of Dreams"
- . 2 minutes form the famous beach Lady's Mile
- . Across the road from Limassol's biggest shopping and leisure mall
- . 15 minutes drive from Cyprus' cultural icon Ancient Kourion
- . 5 minutes drive from Limassol's old town and Cyprus biggest yacht club

### **Facilities**

Aircondition, Provision Elevator Gated complex

Gym Heating, Provision Landscaped garden

Pool, Communal Sauna