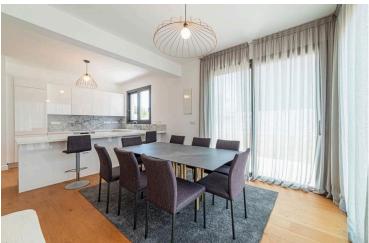

### INTERIOR SPECIFICATION

- —Fully completed finishings
- -Laminated parquet in living areas and bedrooms
- -Ceramic tiles in the toilets and bathrooms
- -Security and fireproof entrance doors
- -Provisions for A/C
- —High standard sanitary ware from European brands
- -Thermal aluminum window frames with double glazing
- -High standard kitchen cabinets