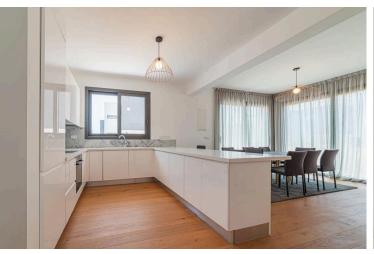

### INTERIOR SPECIFICATION

- —Fully completed finishings
- -Laminated parquet in living areas and bedrooms
- -Ceramic tiles in the toilets and bathrooms
- -Security and fireproof entrance doors
- -Provisions for A/C
- —High standard sanitary ware from European brands
- -Thermal aluminum window frames with double glazing
- -High standard kitchen cabinets