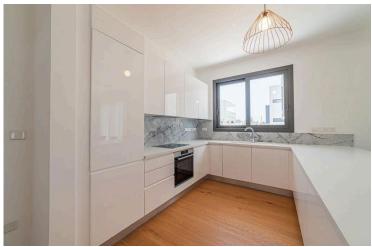

### INTERIOR SPECIFICATION

- —Fully completed finishings
- -Laminated parquet in living areas and bedrooms
- -Ceramic tiles in the toilets and bathrooms
- -Security and fireproof entrance doors
- -Provisions for A/C
- —High standard sanitary ware from European brands
- -Thermal aluminum window frames with double glazing
- -High standard kitchen cabinets