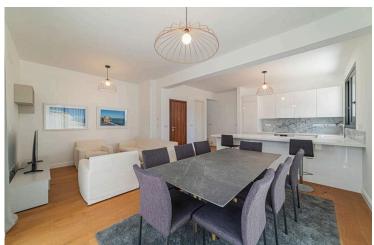

### **Description**

One bedroom 3rd floor apartment for sale in a gated complex with in-house facilities such as pool, gym and sauna, consisting of six blocks, located in one of the most prestigious areas of Limassol, Zakaki.

### INTERIOR SPECIFICATION

- —Fully completed finishings
- -Laminated parquet in living areas and bedrooms
- -Ceramic tiles in the toilets and bathrooms
- -Security and fireproof entrance doors
- -Provisions for A/C
- —High standard sanitary ware from European brands
- -Thermal aluminum window frames with double glazing
- -High standard kitchen cabinets