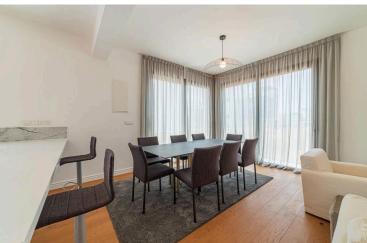

### **Description**

One bedroom 3rd floor apartment for sale in a gated complex with in-house facilities such as pool, gym and sauna, consisting of six blocks, located in one of the most prestigious areas of Limassol, Zakaki.

### INTERIOR SPECIFICATION

- —Fully completed finishings
- -Laminated parquet in living areas and bedrooms
- -Ceramic tiles in the toilets and bathrooms
- -Security and fireproof entrance doors
- -Provisions for A/C
- —High standard sanitary ware from European brands
- -Thermal aluminum window frames with double glazing
- -High standard kitchen cabinets