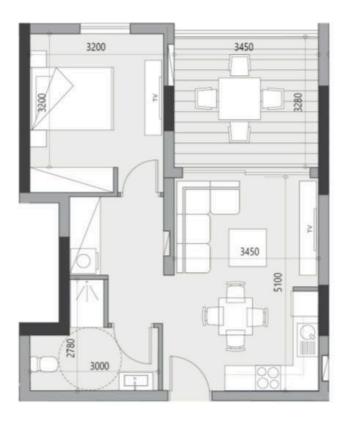

built 18-hole golf course
- . Next to Cyprus biggest and only casino resort "City of Dreams"
- . 2 minutes form the famous beach Lady's Mile
- . Across the road from Limassol's biggest shopping and leisure mall
- . 15 minutes drive from Cyprus' cultural icon Ancient Kourion
- . 5 minutes drive from Limassol's old town and Cyprus biggest yacht club

### INTERIOR SPECIFICATION

- —Fully completed finishings
- -Laminated parquet in living areas and bedrooms
- -Ceramic tiles in the toilets and bathrooms
- -Security and fireproof entrance doors
- -Provisions for A/C
- —High standard sanitary ware from European brands
- -Thermal aluminum window frames with double glazing
- -High standard kitchen cabinets

NOTE: Movable furniture, home appliances & interior items are extras.



## Floor plans











## **Additional information**

### **Facilities**

Aircondition, Provision Elevator Gated complex

Gym Heating, Provision Landscaped garden

Pool, Communal Sauna

### **Features**

Bright Ceramic tiles Combined kitchen and dining area

Connected to electric mains Double glazing Easy access to highway

Easy access to main roads Entrance gate Laminate flooring

Luxury specifications Modern design Near amenities

Near bus route Veranda Walking distance to beach

### Contact us



### **Office Properties**

**(**+357) 25871010

info@vivorealty.com.cy