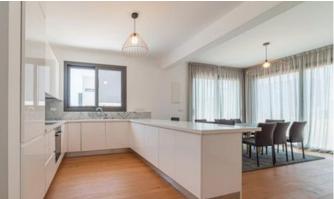

#### INTERIOR SPECIFICATION

- —Fully completed finishings
- —Laminated parquet in living areas and bedrooms
- —Ceramic tiles in the toilets and bathrooms
- Security and fireproof entrance doors
- -Provisions for A/C
- -High standard sanitary ware from European brands
- —Thermal aluminum window frames with double glazing
- —High standard kitchen cabinets