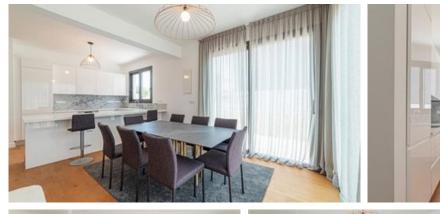

#### INTERIOR SPECIFICATION

- —Fully completed finishings
- —Laminated parquet in living areas and bedrooms
- —Ceramic tiles in the toilets and bathrooms
- Security and fireproof entrance doors
- -Provisions for A/C
- -High standard sanitary ware from European brands
- —Thermal aluminum window frames with double glazing
- —High standard kitchen cabinets