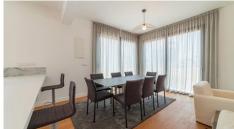

#### INTERIOR SPECIFICATION

- —Fully completed finishings
- —Laminated parquet in living areas and bedrooms
- —Ceramic tiles in the toilets and bathrooms
- Security and fireproof entrance doors
- -Provisions for A/C
- -High standard sanitary ware from European brands
- —Thermal aluminum window frames with double glazing
- —High standard kitchen cabinets