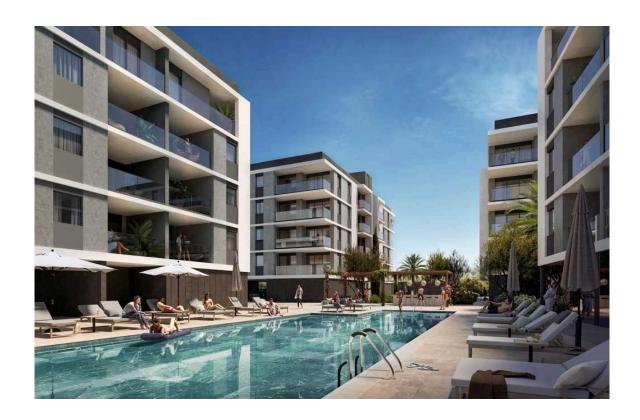

## Description

One bedroom 3rd floor apartment for sale in a gated complex with in-house facilities such as pool, gym and sauna, consisting of six blocks, located in one of the most prestigious areas of Limassol, Zakaki.

#### **MAJOR BENEFITS**

- . Gated community with in-house facilities: pool, gym and sauna
- . Prestigious upcoming area of Limassol with rapidly rising demand
- . 2 minutes from a newly built 18-hole golf course
- . Next to Cyprus biggest and only casino resort "City of Dreams"
- . 2 minutes form the famous beach Lady's Mile
- . Across the road from Limassol's biggest shopping and leisure mall
- . 15 minutes drive from Cyprus' cultural icon Ancient Kourion
- . 5 minutes drive from Limassol's old town and Cyprus biggest yacht club

### **Facilities**

Aircondition, Provision

Pool, Communal

Gym

Gated complex

Heating, Provision

Elevator

Sauna