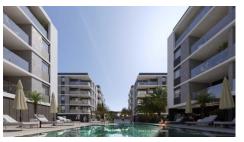

## Description

One bedroom 3rd floor apartment for sale in a gated complex with in-house facilities such as pool, gym and sauna, consisting of six blocks, located in one of the most prestigious areas of Limassol, Zakaki.

#### **MAJOR BENEFITS**

- . Gated community with in-house facilities: pool, gym and sauna
- . Prestigious upcoming area of Limassol with rapidly rising demand
- . 2 minutes from a newly built 18-hole golf course
- . Next to Cyprus biggest and only casino resort "City of Dreams"
- . 2 minutes form the famous beach Lady's Mile
- . Across the road from Limassol's biggest shopping and leisure mall
- . 15 minutes drive from Cyprus' cultural icon Ancient Kourion
- . 5 minutes drive from Limassol's old town and Cyprus biggest yacht club

### **Facilities**

Aircondition, Provision

Pool, Communal

Gym

Gated complex

Heating, Provision

Elevator

Sauna