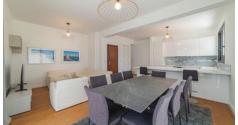

## Description

One bedroom 3rd floor apartment for sale in a gated complex with in-house facilities such as pool, gym and sauna, consisting of six blocks, located in one of the most prestigious areas of Limassol, Zakaki.

### **Features**

Easy access to main roads

Combined kitchen and dining area

Entrance gate

Ceramic tiles

Double glazing

Luxury specifications

Walking distance to beach