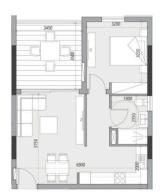

A/C
- -High standard sanitary ware from European brands
- —Thermal aluminum window frames with double glazing
- —High standard kitchen cabinets

NOTE: Movable furniture, home appliances & interior items are extras.

Completion date: February 2026



# Office Properties Office Administrator

info@vivorealty.com.cy(+357) 25871010



### **Facilities**

Aircondition, Provision

Pool, Communal

Gym

Gated complex

Heating, Provision

Elevator

Sauna

Landscaped garden

### **Features**

Easy access to main roads

Combined kitchen and dining area

Entrance gate

Ceramic tiles

Double glazing

Luxury specifications

Walking distance to beach

Near amenities

Easy access to highway

Connected to electric mains

Bright

Laminate flooring

Veranda

Modern design

Near bus route



# Floor plans