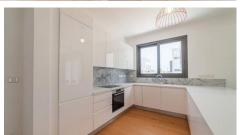

#### INTERIOR SPECIFICATION

- —Fully completed finishings
- —Laminated parquet in living areas and bedrooms
- —Ceramic tiles in the toilets and bathrooms
- Security and fireproof entrance doors
- -Provisions for A/C
- -High standard sanitary ware from European brands
- —Thermal aluminum window frames with double glazing
- —High standard kitchen cabinets