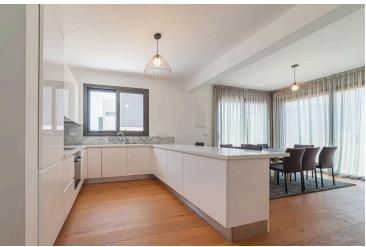

### INTERIOR SPECIFICATION

- —Fully completed finishings
- -Laminated parquet in living areas and bedrooms
- -Ceramic tiles in the toilets and bathrooms
- -Security and fireproof entrance doors
- -Provisions for A/C
- -High standard sanitary ware from European brands
- —Thermal aluminum window frames with double glazing
- -High standard kitchen cabinets

### **Features**

Bright Ceramic tiles Combined kitchen and dining area

Connected to electric mains Double glazing Easy access to highway

Easy access to main roads Entrance gate Laminate flooring

Luxury specifications Modern design Near amenities