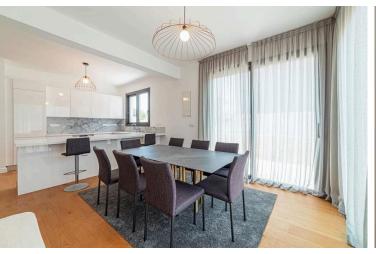

### INTERIOR SPECIFICATION

- —Fully completed finishings
- -Laminated parquet in living areas and bedrooms
- -Ceramic tiles in the toilets and bathrooms
- -Security and fireproof entrance doors
- -Provisions for A/C
- -High standard sanitary ware from European brands
- —Thermal aluminum window frames with double glazing
- -High standard kitchen cabinets

### **Features**

Bright Ceramic tiles Combined kitchen and dining area

Connected to electric mains Double glazing Easy access to highway

Easy access to main roads Entrance gate Laminate flooring

Luxury specifications Modern design Near amenities