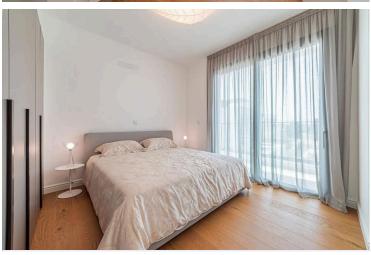

### **Specifications**

Bedrooms Covered

1 51.8 m<sup>2</sup>

Type Apartment Furnished Unfurnished
Status Off plan

### INTERIOR SPECIFICATION

- —Fully completed finishings
- -Laminated parquet in living areas and bedrooms
- -Ceramic tiles in the toilets and bathrooms
- -Security and fireproof entrance doors
- -Provisions for A/C
- -High standard sanitary ware from European brands
- —Thermal aluminum window frames with double glazing
- -High standard kitchen cabinets