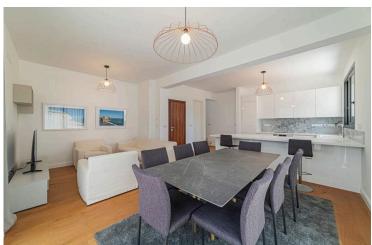

### **Description**

One bedroom 3rd floor apartment for sale in a gated complex with in-house facilities such as pool, gym and sauna, consisting of six blocks, located in one of the most prestigious areas of Limassol, Zakaki.

### INTERIOR SPECIFICATION

- —Fully completed finishings
- -Laminated parquet in living areas and bedrooms
- -Ceramic tiles in the toilets and bathrooms
- -Security and fireproof entrance doors
- -Provisions for A/C
- -High standard sanitary ware from European brands
- —Thermal aluminum window frames with double glazing
- -High standard kitchen cabinets