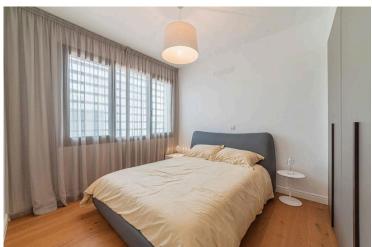

### **Specifications**

Bedrooms Covered

1 51.8 m<sup>2</sup>

Type Apartment Furnished Unfurnished
Status Off plan

### INTERIOR SPECIFICATION

- —Fully completed finishings
- -Laminated parquet in living areas and bedrooms
- -Ceramic tiles in the toilets and bathrooms
- -Security and fireproof entrance doors
- -Provisions for A/C
- -High standard sanitary ware from European brands
- —Thermal aluminum window frames with double glazing
- -High standard kitchen cabinets