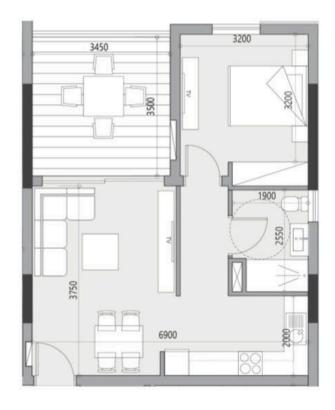

## Floor plans

### **Specifications**

Bedrooms Covered

1 51.8 m<sup>2</sup>

Type Apartment Furnished Unfurnished
Status Off plan