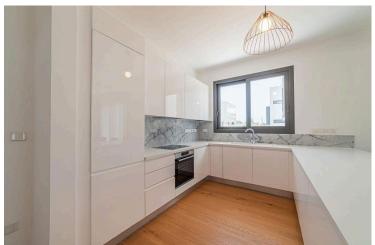

### INTERIOR SPECIFICATION

- —Fully completed finishings
- -Laminated parquet in living areas and bedrooms
- -Ceramic tiles in the toilets and bathrooms
- -Security and fireproof entrance doors
- -Provisions for A/C
- -High standard sanitary ware from European brands
- —Thermal aluminum window frames with double glazing
- -High standard kitchen cabinets