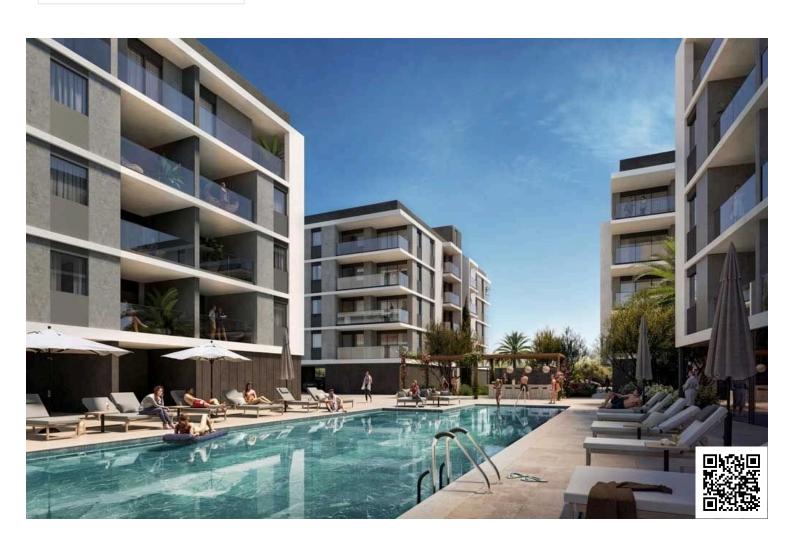

### **Description**

One bedroom 3rd floor apartment for sale in a gated complex with in-house facilities such as pool, gym and sauna, consisting of six blocks, located in one of the most prestigious areas of Limassol, Zakaki.

#### **MAJOR BENEFITS**

- . Gated community with in-house facilities: pool, gym and sauna
- . Prestigious upcoming area of Limassol with rapidly rising demand
- . 2 minutes from a newly built 18-hole golf course
- . Next to Cyprus biggest and only casino resort "City of Dreams"
- . 2 minutes form the famous beach Lady's Mile
- . Across the road from Limassol's biggest shopping and leisure mall
- . 15 minutes drive from Cyprus' cultural icon Ancient Kourion
- . 5 minutes drive from Limassol's old town and Cyprus biggest yacht club

### **Facilities**

Aircondition, Provision Elevator Gated complex

Gym Heating, Provision Landscaped garden

Pool, Communal Sauna