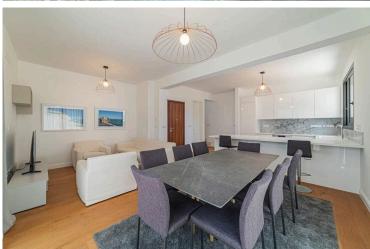

### INTERIOR SPECIFICATION

- —Fully completed finishings
- —Laminated parquet in living areas and bedrooms
- -Ceramic tiles in the toilets and bathrooms
- -Security and fireproof entrance doors
- -Provisions for A/C
- —High standard sanitary ware from European brands
- —Thermal aluminum window frames with double glazing
- -High standard kitchen cabinets