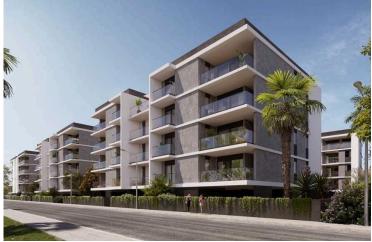

### **Description**

Two bedroom 3rd floor apartment for sale in a gated complex with in-house facilities such as pool, gym and sauna, consisting of six blocks, located in one of the most prestigious areas of Limassol, Zakaki.

#### **MAJOR BENEFITS**

- . Gated community with in-house facilities: pool, gym and sauna
- . Prestigious upcoming area of Limassol with rapidly rising demand
- . 2 minutes from a newly built 18-hole golf course
- . Next to Cyprus biggest and only casino resort "City of Dreams"
- . 2 minutes form the famous beach Lady's Mile
- . Across the road from Limassol's biggest shopping and leisure mall
- . 15 minutes drive from Cyprus' cultural icon Ancient Kourion
- . 5 minutes drive from Limassol's old town and Cyprus biggest yacht club