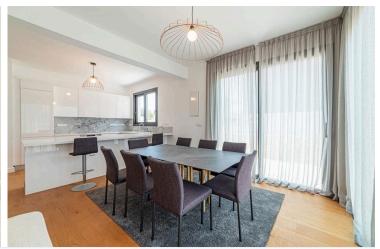

### **Description**

Two bedroom 3rd floor apartment for sale in a gated complex with in-house facilities such as pool, gym and sauna, consisting of six blocks, located in one of the most prestigious areas of Limassol, Zakaki.

### INTERIOR SPECIFICATION

- —Fully completed finishings
- —Laminated parquet in living areas and bedrooms
- -Ceramic tiles in the toilets and bathrooms
- -Security and fireproof entrance doors
- -Provisions for A/C
- —High standard sanitary ware from European brands
- —Thermal aluminum window frames with double glazing
- -High standard kitchen cabinets