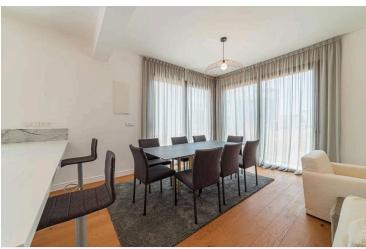

### INTERIOR SPECIFICATION

- —Fully completed finishings
- —Laminated parquet in living areas and bedrooms
- -Ceramic tiles in the toilets and bathrooms
- -Security and fireproof entrance doors
- -Provisions for A/C
- —High standard sanitary ware from European brands
- —Thermal aluminum window frames with double glazing
- -High standard kitchen cabinets