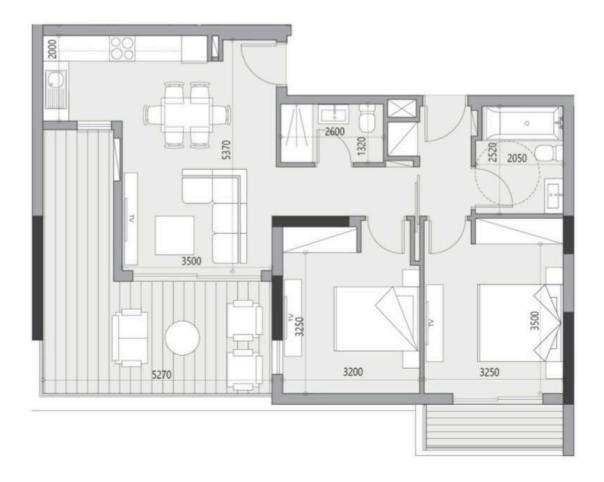

# Floor plans

### **Specifications**

Bedrooms Covered

[] 77.5 m<sup>2</sup>

Type Apartment Status Off plan
Toilets 2 Furnished Unfurnished