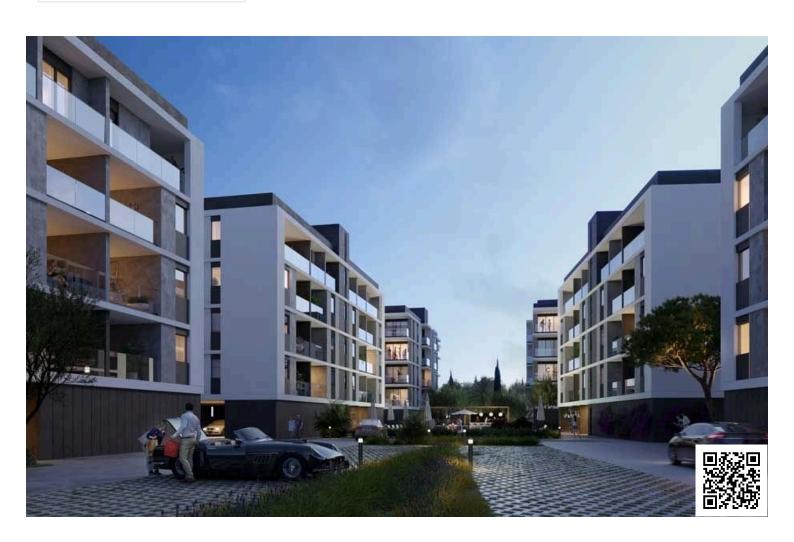

### **Description**

Two bedroom 3rd floor apartment for sale in a gated complex with in-house facilities such as pool, gym and sauna, consisting of six blocks, located in one of the most prestigious areas of Limassol, Zakaki.

#### **MAJOR BENEFITS**

- . Gated community with in-house facilities: pool, gym and sauna
- . Prestigious upcoming area of Limassol with rapidly rising demand
- . 2 minutes from a newly built 18-hole golf course
- . Next to Cyprus biggest and only casino resort "City of Dreams"
- . 2 minutes form the famous beach Lady's Mile
- . Across the road from Limassol's biggest shopping and leisure mall
- . 15 minutes drive from Cyprus' cultural icon Ancient Kourion
- . 5 minutes drive from Limassol's old town and Cyprus biggest yacht club