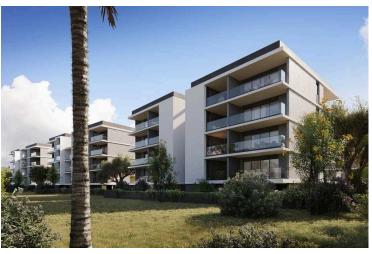

### **Description**

Two bedroom 3rd floor apartment for sale in a gated complex with in-house facilities such as pool, gym and sauna, consisting of six blocks, located in one of the most prestigious areas of Limassol, Zakaki.

#### **MAJOR BENEFITS**

- . Gated community with in-house facilities: pool, gym and sauna
- . Prestigious upcoming area of Limassol with rapidly rising demand
- . 2 minutes from a newly built 18-hole golf course
- . Next to Cyprus biggest and only casino resort "City of Dreams"
- . 2 minutes form the famous beach Lady's Mile
- . Across the road from Limassol's biggest shopping and leisure mall
- . 15 minutes drive from Cyprus' cultural icon Ancient Kourion
- . 5 minutes drive from Limassol's old town and Cyprus biggest yacht club