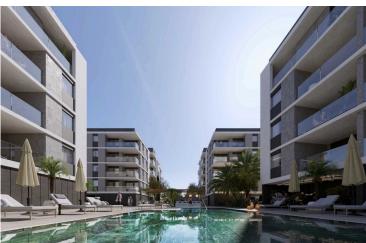

### **Description**

Two bedroom 3rd floor apartment for sale in a gated complex with in-house facilities such as pool, gym and sauna, consisting of six blocks, located in one of the most prestigious areas of Limassol, Zakaki.

#### **MAJOR BENEFITS**

- . Gated community with in-house facilities: pool, gym and sauna
- . Prestigious upcoming area of Limassol with rapidly rising demand
- . 2 minutes from a newly built 18-hole golf course
- . Next to Cyprus biggest and only casino resort "City of Dreams"
- . 2 minutes form the famous beach Lady's Mile
- . Across the road from Limassol's biggest shopping and leisure mall
- . 15 minutes drive from Cyprus' cultural icon Ancient Kourion
- . 5 minutes drive from Limassol's old town and Cyprus biggest yacht club