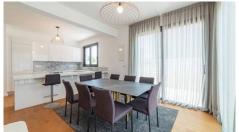

#### INTERIOR SPECIFICATION

- —Fully completed finishings
- —Laminated parquet in living areas and bedrooms
- —Ceramic tiles in the toilets and bathrooms
- Security and fireproof entrance doors
- -Provisions for A/C
- -High standard sanitary ware from European brands
- —Thermal aluminum window frames with double glazing
- —High standard kitchen cabinets

### **Features**

Easy access to main roads

Combined kitchen and dining area

Bright

Laminate flooring

Veranda

Walking distance to beach

Near amenities