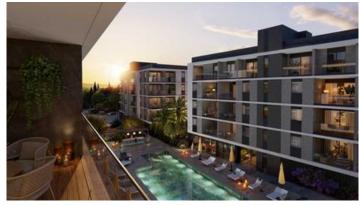

### Description

One bedroom 3rd floor apartment for sale in a gated complex with in-house facilities such as pool, gym and sauna, consisting of six blocks, located in one of the most prestigious areas of Limassol, Zakaki.

#### **MAJOR BENEFITS**

- . Gated community with in-house facilities: pool, gym and sauna
- . Prestigious upcoming area of Limassol with rapidly rising demand
- . 2 minutes from a newly built 18-hole golf course
- . Next to Cyprus biggest and only casino resort "City of Dreams"
- . 2 minutes form the famous beach Lady's Mile
- . Across the road from Limassol's biggest shopping and leisure mall
- . 15 minutes drive from Cyprus' cultural icon Ancient Kourion
- . 5 minutes drive from Limassol's old town and Cyprus biggest yacht club

## **Facilities**

Aircondition, Provision

Pool, Communal

Sauna

Heating, Provision

Gym

Gated complex