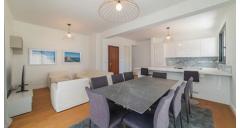

### Description

One bedroom 3rd floor apartment for sale in a gated complex with in-house facilities such as pool, gym and sauna, consisting of six blocks, located in one of the most prestigious areas of Limassol, Zakaki.

### **Features**

Easy access to main roads

Combined kitchen and dining area

Bright

Laminate flooring

Veranda

Walking distance to beach

Near amenities