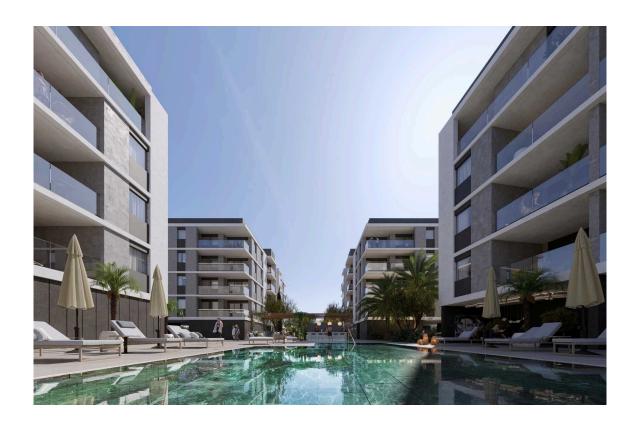

### Description

One bedroom 3rd floor apartment for sale in a gated complex with in-house facilities such as pool, gym and sauna, consisting of six blocks, located in one of the most prestigious areas of Limassol, Zakaki.

#### **MAJOR BENEFITS**

- . Gated community with in-house facilities: pool, gym and sauna
- . Prestigious upcoming area of Limassol with rapidly rising demand
- . 2 minutes from a newly built 18-hole golf course
- . Next to Cyprus biggest and only casino resort "City of Dreams"
- . 2 minutes form the famous beach Lady's Mile
- . Across the road from Limassol's biggest shopping and leisure mall
- . 15 minutes drive from Cyprus' cultural icon Ancient Kourion
- . 5 minutes drive from Limassol's old town and Cyprus biggest yacht club

## **Facilities**

Aircondition, Provision

Pool, Communal

Sauna

Heating, Provision

Gym

Gated complex