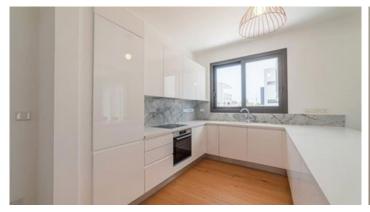

#### INTERIOR SPECIFICATION

- —Fully completed finishings
- —Laminated parquet in living areas and bedrooms
- —Ceramic tiles in the toilets and bathrooms
- Security and fireproof entrance doors
- -Provisions for A/C
- -High standard sanitary ware from European brands
- —Thermal aluminum window frames with double glazing
- —High standard kitchen cabinets

### **Features**

Easy access to main roads

Combined kitchen and dining area

Bright

Laminate flooring

Veranda

Walking distance to beach

Near amenities