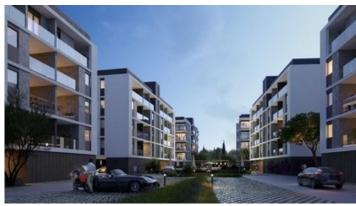

### Description

One bedroom 3rd floor apartment for sale in a gated complex with in-house facilities such as pool, gym and sauna, consisting of six blocks, located in one of the most prestigious areas of Limassol, Zakaki.

#### **MAJOR BENEFITS**

- . Gated community with in-house facilities: pool, gym and sauna
- . Prestigious upcoming area of Limassol with rapidly rising demand
- . 2 minutes from a newly built 18-hole golf course
- . Next to Cyprus biggest and only casino resort "City of Dreams"
- . 2 minutes form the famous beach Lady's Mile
- . Across the road from Limassol's biggest shopping and leisure mall
- . 15 minutes drive from Cyprus' cultural icon Ancient Kourion
- . 5 minutes drive from Limassol's old town and Cyprus biggest yacht club