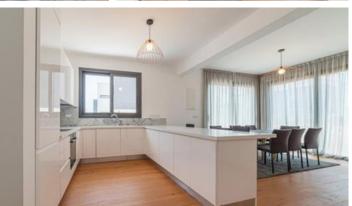

#### INTERIOR SPECIFICATION

- —Fully completed finishings
- —Laminated parquet in living areas and bedrooms
- —Ceramic tiles in the toilets and bathrooms
- Security and fireproof entrance doors
- -Provisions for A/C
- -High standard sanitary ware from European brands
- —Thermal aluminum window frames with double glazing
- —High standard kitchen cabinets

### **Features**

Easy access to main roads

Combined kitchen and dining area

Bright

Laminate flooring

Veranda

Walking distance to beach

Near amenities