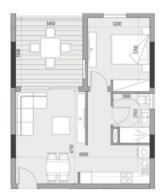

oilets and bathrooms
- Security and fireproof entrance doors
- -Provisions for A/C
- -High standard sanitary ware from European brands
- —Thermal aluminum window frames with double glazing
- —High standard kitchen cabinets

NOTE: Movable furniture, home appliances & interior items are extras.

Completion date: February 2026



# Office Properties Office Administrator

info@vivorealty.com.cy(+357) 25871010



## **Facilities**

Aircondition, Provision

Pool, Communal

Sauna

Heating, Provision

Gym

Gated complex

### **Features**

Easy access to main roads

Combined kitchen and dining area

Bright

Laminate flooring

Veranda

Walking distance to beach

Near amenities

Easy access to highway

Entrance gate

Parquet flooring

Double glazing

Modern design

Near bus route



# Floor plans