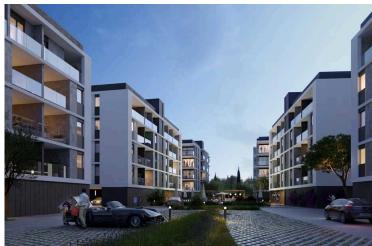

### Description

One bedroom 3rd floor apartment for sale in a gated complex with in-house facilities such as pool, gym and sauna, consisting of six blocks, located in one of the most prestigious areas of Limassol, Zakaki.

#### MAJOR BENEFITS

- . Gated community with in-house facilities: pool, gym and sauna
- . Prestigious upcoming area of Limassol with rapidly rising demand
- . 2 minutes from a newly built 18-hole golf course
- . Next to Cyprus biggest and only casino resort "City of Dreams"
- . 2 minutes form the famous beach Lady's Mile
- . Across the road from Limassol's biggest shopping and leisure mall
- . 15 minutes drive from Cyprus' cultural icon Ancient Kourion
- . 5 minutes drive from Limassol's old town and Cyprus biggest yacht club