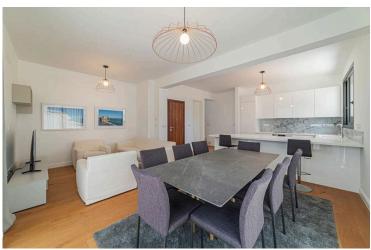

### Description

One bedroom 3rd floor apartment for sale in a gated complex with in-house facilities such as pool, gym and sauna, consisting of six blocks, located in one of the most prestigious areas of Limassol, Zakaki.

#### INTERIOR SPECIFICATION

- -Fully completed finishings
- -Laminated parquet in living areas and bedrooms
- -Ceramic tiles in the toilets and bathrooms
- -Security and fireproof entrance doors
- -Provisions for A/C
- -High standard sanitary ware from European brands
- -Thermal aluminum window frames with double glazing
- -High standard kitchen cabinets

## **Facilities**

| Aircondition, Provision   | Gated complex                    | Gym            |
|---------------------------|----------------------------------|----------------|
| Heating, Provision        | Pool, Communal                   | Sauna          |
|                           |                                  |                |
| Features                  |                                  |                |
| Bright                    | Combined kitchen and dining area | Double glazing |
| Easy access to highway    | Easy access to main roads        | Entrance gate  |
| Laminate flooring         | Modern design                    | Near amenities |
| Near bus route            | Parquet flooring                 | Veranda        |
| Walking distance to beach |                                  |                |