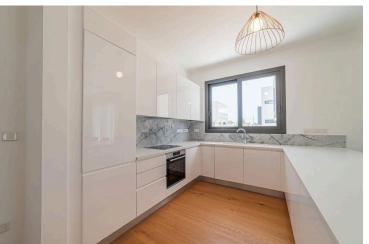

### Description

One bedroom 3rd floor apartment for sale in a gated complex with in-house facilities such as pool, gym and sauna, consisting of six blocks, located in one of the most prestigious areas of Limassol, Zakaki.

#### INTERIOR SPECIFICATION

- -Fully completed finishings
- -Laminated parquet in living areas and bedrooms
- -Ceramic tiles in the toilets and bathrooms
- -Security and fireproof entrance doors
- -Provisions for A/C
- -High standard sanitary ware from European brands
- -Thermal aluminum window frames with double glazing
- -High standard kitchen cabinets

## **Facilities**

| Aircondition, Provision   | Gated complex                    | Gym            |
|---------------------------|----------------------------------|----------------|
| Heating, Provision        | Pool, Communal                   | Sauna          |
|                           |                                  |                |
| Features                  |                                  |                |
| Bright                    | Combined kitchen and dining area | Double glazing |
| Easy access to highway    | Easy access to main roads        | Entrance gate  |
| Laminate flooring         | Modern design                    | Near amenities |
| Near bus route            | Parquet flooring                 | Veranda        |
| Walking distance to beach |                                  |                |