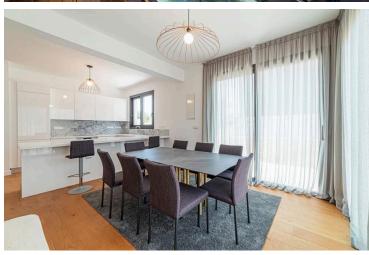

#### INTERIOR SPECIFICATION

- -Fully completed finishings
- -Laminated parquet in living areas and bedrooms
- -Ceramic tiles in the toilets and bathrooms
- -Security and fireproof entrance doors
- -Provisions for A/C
- -High standard sanitary ware from European brands
- -Thermal aluminum window frames with double glazing
- -High standard kitchen cabinets

NOTE: Movable furniture, home appliances & interior items are extras.