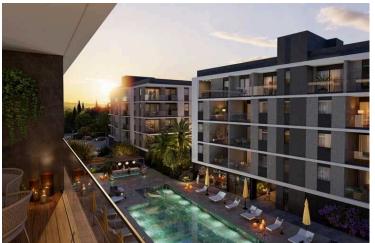

### Description

One bedroom 3rd floor apartment for sale in a gated complex with in-house facilities such as pool, gym and sauna, consisting of six blocks, located in one of the most prestigious areas of Limassol, Zakaki.

#### MAJOR BENEFITS

- . Gated community with in-house facilities: pool, gym and sauna
- . Prestigious upcoming area of Limassol with rapidly rising demand
- . 2 minutes from a newly built 18-hole golf course
- . Next to Cyprus biggest and only casino resort "City of Dreams"
- . 2 minutes form the famous beach Lady's Mile
- . Across the road from Limassol's biggest shopping and leisure mall
- . 15 minutes drive from Cyprus' cultural icon Ancient Kourion
- . 5 minutes drive from Limassol's old town and Cyprus biggest yacht club

## **Facilities**

| Aircondition, Provision   | Gated complex                    | Gym            |
|---------------------------|----------------------------------|----------------|
| Heating, Provision        | Pool, Communal                   | Sauna          |
|                           |                                  |                |
| Features                  |                                  |                |
| Bright                    | Combined kitchen and dining area | Double glazing |
| Easy access to highway    | Easy access to main roads        | Entrance gate  |
| Laminate flooring         | Modern design                    | Near amenities |
| Near bus route            | Parquet flooring                 | Veranda        |
| Walking distance to beach |                                  |                |