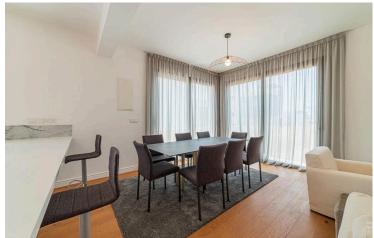

### Description

One bedroom 3rd floor apartment for sale in a gated complex with in-house facilities such as pool, gym and sauna, consisting of six blocks, located in one of the most prestigious areas of Limassol, Zakaki.

#### INTERIOR SPECIFICATION

- -Fully completed finishings
- -Laminated parquet in living areas and bedrooms
- -Ceramic tiles in the toilets and bathrooms
- -Security and fireproof entrance doors
- -Provisions for A/C
- -High standard sanitary ware from European brands
- -Thermal aluminum window frames with double glazing
- -High standard kitchen cabinets

## **Facilities**

| Aircondition, Provision   | Gated complex                    | Gym            |
|---------------------------|----------------------------------|----------------|
| Heating, Provision        | Pool, Communal                   | Sauna          |
|                           |                                  |                |
| Features                  |                                  |                |
| Bright                    | Combined kitchen and dining area | Double glazing |
| Easy access to highway    | Easy access to main roads        | Entrance gate  |
| Laminate flooring         | Modern design                    | Near amenities |
| Near bus route            | Parquet flooring                 | Veranda        |
| Walking distance to beach |                                  |                |