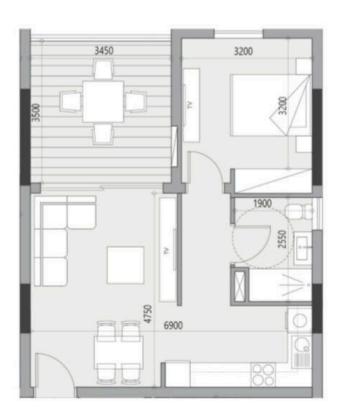

### **Specifications**

| Bedrooms | Covered                |                          |             |  |
|----------|------------------------|--------------------------|-------------|--|
| 🛱 1      | [] 50.6 m <sup>2</sup> | [] 50.6 m <sup>2</sup>   |             |  |
|          |                        |                          |             |  |
| Туре     | Apartment              | Furnished                | Unfurnished |  |
| Toilets  | 1                      | Energy efficiency rating | a A         |  |
| Status   | Off plan               |                          |             |  |
|          |                        |                          |             |  |

## **Floor plans**