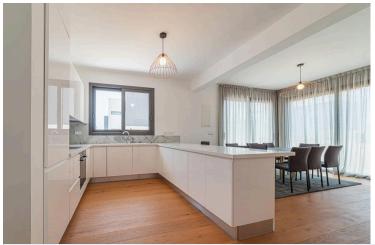

### Description

One bedroom 3rd floor apartment for sale in a gated complex with in-house facilities such as pool, gym and sauna, consisting of six blocks, located in one of the most prestigious areas of Limassol, Zakaki.

#### INTERIOR SPECIFICATION

- -Fully completed finishings
- -Laminated parquet in living areas and bedrooms
- -Ceramic tiles in the toilets and bathrooms
- -Security and fireproof entrance doors
- -Provisions for A/C
- -High standard sanitary ware from European brands
- -Thermal aluminum window frames with double glazing
- -High standard kitchen cabinets

## **Facilities**

| Aircondition, Provision   | Gated complex                    | Gym            |
|---------------------------|----------------------------------|----------------|
| Heating, Provision        | Pool, Communal                   | Sauna          |
|                           |                                  |                |
| Features                  |                                  |                |
| Bright                    | Combined kitchen and dining area | Double glazing |
| Easy access to highway    | Easy access to main roads        | Entrance gate  |
| Laminate flooring         | Modern design                    | Near amenities |
| Near bus route            | Parquet flooring                 | Veranda        |
| Walking distance to beach |                                  |                |