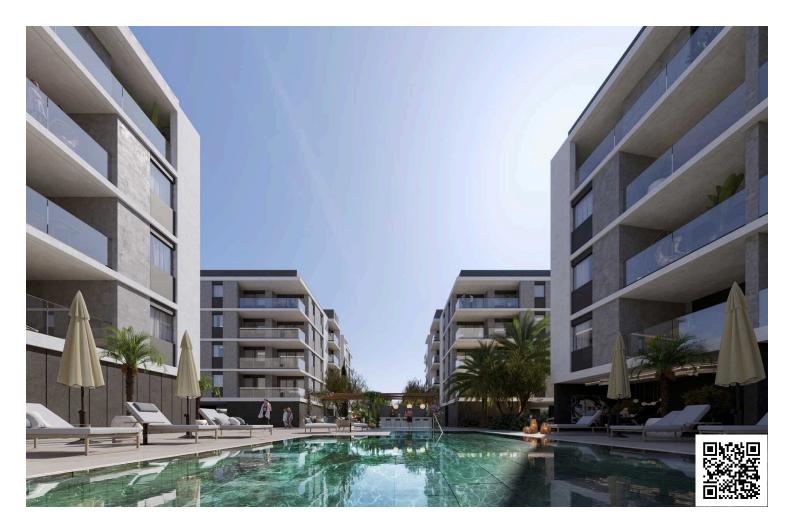

### Description

One bedroom 3rd floor apartment for sale in a gated complex with in-house facilities such as pool, gym and sauna, consisting of six blocks, located in one of the most prestigious areas of Limassol, Zakaki.

#### MAJOR BENEFITS

- . Gated community with in-house facilities: pool, gym and sauna
- . Prestigious upcoming area of Limassol with rapidly rising demand
- . 2 minutes from a newly built 18-hole golf course
- . Next to Cyprus biggest and only casino resort "City of Dreams"
- . 2 minutes form the famous beach Lady's Mile
- . Across the road from Limassol's biggest shopping and leisure mall
- . 15 minutes drive from Cyprus' cultural icon Ancient Kourion
- . 5 minutes drive from Limassol's old town and Cyprus biggest yacht club

## **Facilities**

| Aircondition, Provision   | Gated complex                    | Gym            |
|---------------------------|----------------------------------|----------------|
| Heating, Provision        | Pool, Communal                   | Sauna          |
|                           |                                  |                |
| Features                  |                                  |                |
| Bright                    | Combined kitchen and dining area | Double glazing |
| Easy access to highway    | Easy access to main roads        | Entrance gate  |
| Laminate flooring         | Modern design                    | Near amenities |
| Near bus route            | Parquet flooring                 | Veranda        |
| Walking distance to beach |                                  |                |