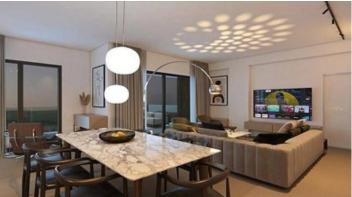

#### Description

Modern two bedroom apartment, located in Aglantzia area. Has large communal landscaped garden and its within walking distance from all city amenities and just moments away from the city center and the highway. Some of the specifications it has are: large high end tiles, marble and wooden parquet, Italian kitchen, wardrobes and internal doors, artificial granite backsplash and worktop in the kitchen, underfloor heating, split air conditioning units in all the rooms, electrically operated rolling shutters, in the bedrooms.

Also has automated light system controlled by a touch panel, video entry phone controlled entrance doors, solar panels with electric water heater, photovoltaic panels for common areas, electrically operated control gate for the car parking entrance and full provision for security alarm system, control automation (smart home) of various systems, cctv and electric car charging.