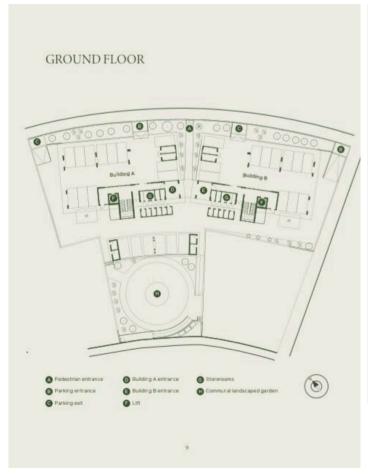

## Floor plans

#### Description

Modern two bedroom apartment, located in Aglantzia area. Has large communal landscaped garden and its within walking distance from all city amenities and just moments away from the city center and the highway. Some of the specifications it has are: large high end tiles, marble and wooden parquet, Italian kitchen, wardrobes and internal doors, artificial granite backsplash and worktop in the kitchen, underfloor heating, split air conditioning units in all the rooms, electrically operated rolling shutters, in the bedrooms.

### **Facilities**

Aircondition, Split system

Parking, Covered

Childrens playground

Gated complex

Solar water heater

Heating, Underfloor

Elevator

Storage

Landscaped garden

Solar photovoltaic panels