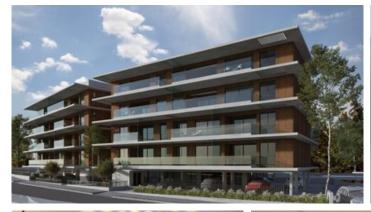

#### Description

Modern two bedroom apartment, located in Aglantzia area. Has large communal landscaped garden and its within walking distance from all city amenities and just moments away from the city center and the highway. Some of the specifications it has are: large high end tiles, marble and wooden parquet, Italian kitchen, wardrobes and internal doors, artificial granite backsplash and worktop in the kitchen, underfloor heating, split air conditioning units in all the rooms, electrically operated rolling shutters, in the bedrooms.

- > Only 350m from the national forest park
- > Only 2.5km from Eleftheria's Square
- > Only a minute walk to infrastructure and services
- > Only 800m to 5\* hotel

Delivery time: July 2024

Office Properties Office Administrator