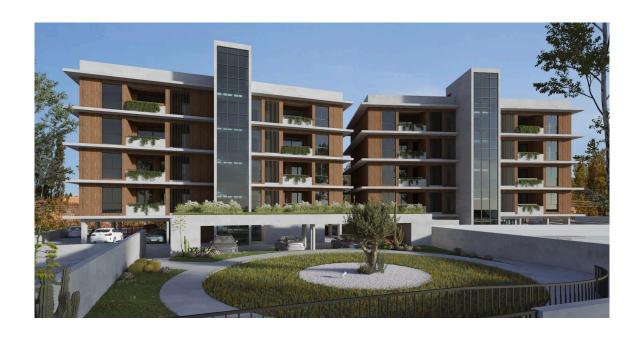

#### Description

Modern two bedroom apartment, located in Aglantzia area. Has large communal landscaped garden and its within walking distance from all city amenities and just moments away from the city center and the highway. Some of the specifications it has are: large high end tiles, marble and wooden parquet, Italian kitchen, wardrobes and internal doors, artificial granite backsplash and worktop in the kitchen, underfloor heating, split air conditioning units in all the rooms, electrically operated rolling shutters, in the bedrooms.

- > Only 350m from the national forest park
- > Only 2.5km from Eleftheria's Square
- > Only a minute walk to infrastructure and services
- > Only 800m to 5\* hotel

Delivery time: July 2024

Office Properties Office Administrator