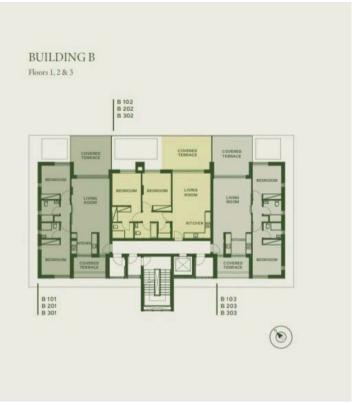

## Floor plans

# MODERN TWO BEDROOM APARTMENT IN AGLANTZIA

Nicosia, Aglantzia

179050

**Price** €320,000 +VAT **Type** Apartment

**Bedrooms** 89 m<sup>2</sup> 2 Covered

25 m<sup>2</sup> **Covered veranda** Under construction **Status** 