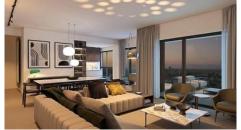

#### Description

Modern two bedroom apartment, located in Aglantzia area. Has large communal landscaped garden and its within walking distance from all city amenities and just moments away from the city center and the highway. Some of the specifications it has are: large high end tiles, marble and wooden parquet, Italian kitchen, wardrobes and internal doors, artificial granite backsplash and worktop in the kitchen, underfloor heating, split air conditioning units in all the rooms, electrically operated rolling shutters, in the bedrooms.

Also has automated light system controlled by a touch panel, video entry phone controlled entrance doors, solar panels with electric water heater, photovoltaic panels for common areas, electrically operated control gate for the car parking entrance and full provision for security alarm system, control automation (smart home) of various systems, cctv and electric car charging.