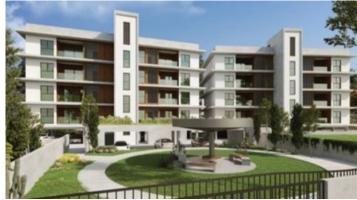

#### Description

Modern two bedroom apartment, located in Aglantzia area. Has large communal landscaped garden and its within walking distance from all city amenities and just moments away from the city center and the highway. Some of the specifications it has are: large high end tiles, marble and wooden parquet, Italian kitchen, wardrobes and internal doors, artificial granite backsplash and worktop in the kitchen, underfloor heating, split air conditioning units in all the rooms, electrically operated rolling shutters, in the bedrooms.

- > Only 350m from the national forest park
- > Only 2.5km from Eleftheria's Square
- > Only a minute walk to infrastructure and services
- > Only 800m to 5\* hotel

Delivery time: July 2024

Office Properties Office Administrator