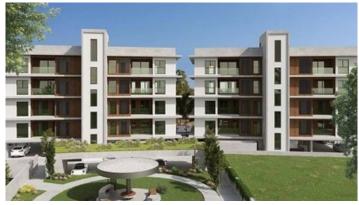

#### Description

Modern two bedroom apartment, located in Aglantzia area. Has large communal landscaped garden and its within walking distance from all city amenities and just moments away from the city center and the highway. Some of the specifications it has are: large high end tiles, marble and wooden parquet, Italian kitchen, wardrobes and internal doors, artificial granite backsplash and worktop in the kitchen, underfloor heating, split air conditioning units in all the rooms, electrically operated rolling shutters, in the bedrooms.

- > Only 350m from the national forest park
- > Only 2.5km from Eleftheria's Square
- > Only a minute walk to infrastructure and services
- > Only 800m to 5\* hotel

Delivery time: July 2024

Office Properties Office Administrator