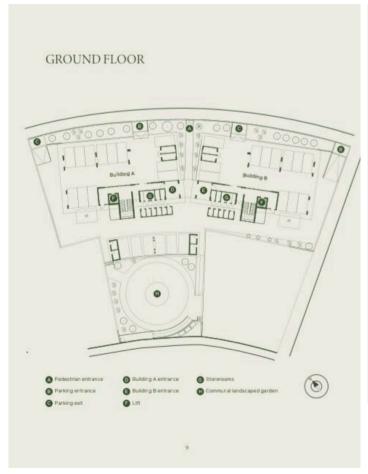

ovision for security alarm system, control automation (smart home) of various systems, cctv and electric car charging.

- > Only 350m from the national forest park
- > Only 2.5km from Eleftheria's Square
- > Only a minute walk to infrastructure and services
- > Only 800m to 5\* hotel

Delivery time: July 2024



Office Properties Office Administrator

info@vivorealty.com.cy

**(**+357) 25871010



### **Facilities**

Aircondition, Split system

Parking, Covered

Childrens playground

Gated complex

Solar water heater

Heating, Underfloor

Elevator

Storage

Landscaped garden

Solar photovoltaic panels

#### **Features**

Easy access to highway

Shutters, electric

Alarm system, Provision

Granite countertops

Near amenities

Entrance gate

Bright

Veranda

Modern design



## Floor plans