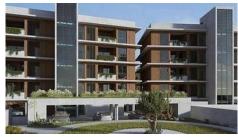

#### Description

Modern two bedroom apartment, located in Aglantzia area. Has large communal landscaped garden and its within walking distance from all city amenities and just moments away from the city center and the highway. Some of the specifications it has are: large high end tiles, marble and wooden parquet, Italian kitchen, wardrobes and internal doors, artificial granite backsplash and worktop in the kitchen, underfloor heating, split air conditioning units in all the rooms, electrically operated rolling shutters, in the bedrooms.

- > Only 350m from the national forest park
- > Only 2.5km from Eleftheria's Square
- > Only a minute walk to infrastructure and services
- > Only 800m to 5\* hotel

Delivery time: July 2024

Office Properties Office Administrator