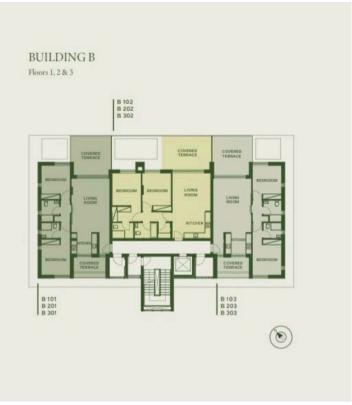

ision for security alarm system, control automation (smart home) of various systems, cctv and electric car charging.

- > Only 350m from the national forest park
- > Only 2.5km from Eleftheria's Square
- > Only a minute walk to infrastructure and services
- > Only 800m to 5\* hotel

Delivery time: July 2024



Office Properties Office Administrator

info@vivorealty.com.cy

**(**+357) 25871010



### **Facilities**

Aircondition, Split system

Parking, Covered

Childrens playground

Gated complex

Solar water heater

Heating, Underfloor

Elevator

Storage

Landscaped garden

Solar photovoltaic panels

#### **Features**

Easy access to highway

Shutters, electric

Alarm system, Provision

Granite countertops

Near amenities

Entrance gate

Bright

Veranda

Modern design



## Floor plans