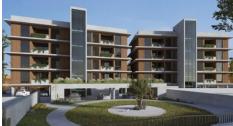

#### Description

Modern two bedroom apartment, located in Aglantzia area. Has large communal landscaped garden and its within walking distance from all city amenities and just moments away from the city center and the highway. Some of the specifications it has are: large high end tiles, marble and wooden parquet, Italian kitchen, wardrobes and internal doors, artificial granite backsplash and worktop in the kitchen, underfloor heating, split air conditioning units in all the rooms, electrically operated rolling shutters, in the bedrooms.

- > Only 350m from the national forest park
- > Only 2.5km from Eleftheria's Square
- > Only a minute walk to infrastructure and services
- > Only 800m to 5\* hotel

Delivery time: July 2024

Office Properties Office Administrator