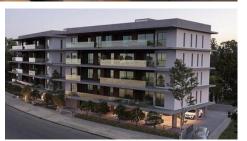

#### Description

Modern two bedroom apartment, located in Aglantzia area. Has large communal landscaped garden and its within walking distance from all city amenities and just moments away from the city center and the highway. Some of the specifications it has are: large high end tiles, marble and wooden parquet, Italian kitchen, wardrobes and internal doors, artificial granite backsplash and worktop in the kitchen, underfloor heating, split air conditioning units in all the rooms, electrically operated rolling shutters, in the bedrooms.

- > Only 350m from the national forest park
- > Only 2.5km from Eleftheria's Square
- > Only a minute walk to infrastructure and services
- > Only 800m to 5\* hotel

Delivery time: July 2024

Office Properties Office Administrator