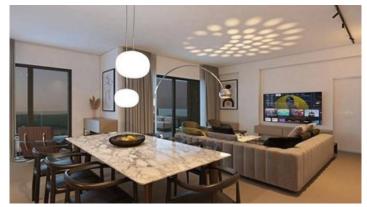

#### Description

Modern two bedroom apartment, located in Aglantzia area. Has large communal landscaped garden and its within walking distance from all city amenities and just moments away from the city center and the highway. Some of the specifications it has are: large high end tiles, marble and wooden parquet, Italian kitchen, wardrobes and internal doors, artificial granite backsplash and worktop in the kitchen, underfloor heating, split air conditioning units in all the rooms, electrically operated rolling shutters, in the bedrooms.

Also has automated light system controlled by a touch panel, video entry phone controlled entrance doors, solar panels with electric water heater, photovoltaic panels for common areas, electrically operated control gate for the car parking entrance and full provision for security alarm system, control automation (smart home) of various systems, cctv and electric car charging.