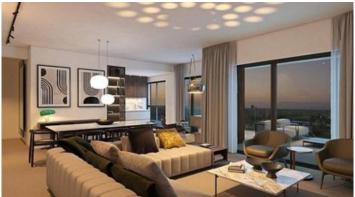

#### Description

Modern two bedroom apartment, located in Aglantzia area. Has large communal landscaped garden and its within walking distance from all city amenities and just moments away from the city center and the highway. Some of the specifications it has are: large high end tiles, marble and wooden parquet, Italian kitchen, wardrobes and internal doors, artificial granite backsplash and worktop in the kitchen, underfloor heating, split air conditioning units in all the rooms, electrically operated rolling shutters, in the bedrooms.

Also has automated light system controlled by a touch panel, video entry phone controlled entrance doors, solar panels with electric water heater, photovoltaic panels for common areas, electrically operated control gate for the car parking entrance and full provision for security alarm system, control automation (smart home) of various systems, cctv and electric car charging.