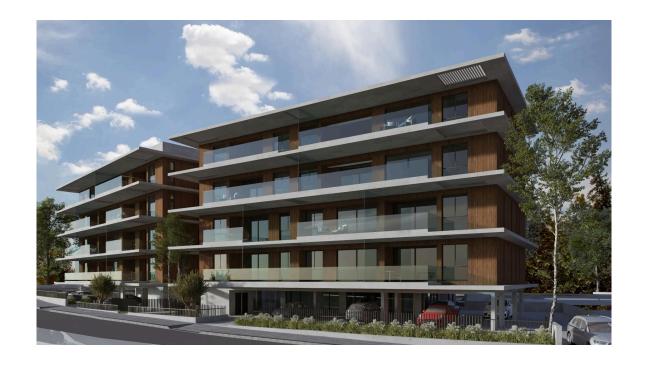

# MODERN TWO BEDROOM APARTMENT IN AGLANTZIA

Nicosia, Aglantzia

179048

**Price** €325,000 +VAT **Type** Apartment

**Bedrooms** 90 m<sup>2</sup> 2 Covered

25 m<sup>2</sup> **Covered veranda** Under construction **Status** 

#### Description

Modern two bedroom apartment, located in Aglantzia area. Has large communal landscaped garden and its within walking distance from all city amenities and just moments away from the city center and the highway. Some of the specifications it has are: large high end tiles, marble and wooden parquet, Italian kitchen, wardrobes and internal doors, artificial granite backsplash and worktop in the kitchen, underfloor heating, split air conditioning units in all the rooms, electrically operated rolling shutters, in the bedrooms.

- > Only 350m from the national forest park
- > Only 2.5km from Eleftheria's Square
- > Only a minute walk to infrastructure and services
- > Only 800m to 5\* hotel

Delivery time: July 2024

Office Properties Office Administrator