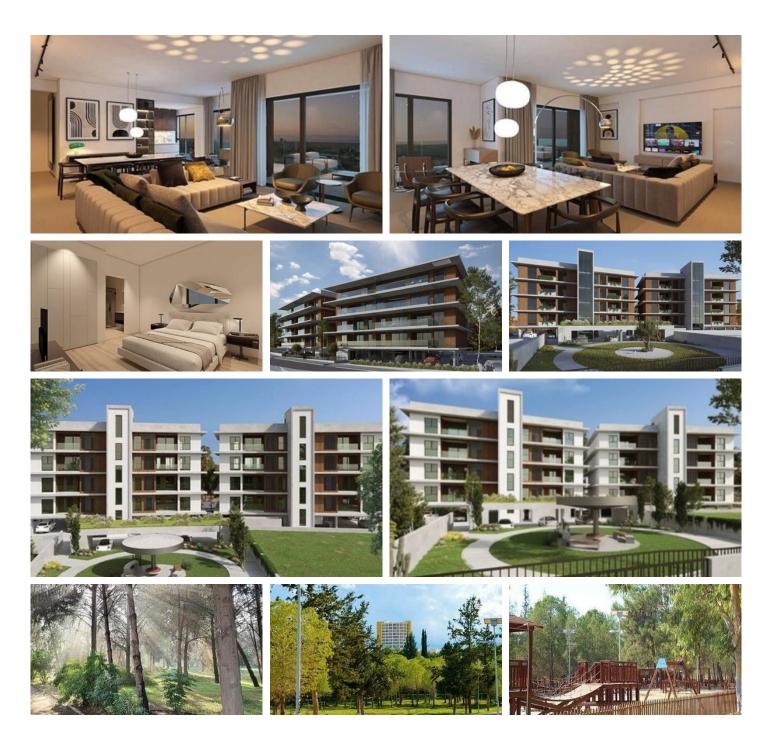

#### Description

Modern two bedroom apartment, located in Aglantzia area. Has large communal landscaped garden and its within walking distance from all city amenities and just moments away from the city center and the highway. Some of the specifications it has are: large high end tiles, marble and wooden parquet, Italian kitchen, wardrobes and internal doors, artificial granite backsplash and worktop in the kitchen, underfloor heating, split air conditioning units in all the rooms, electrically operated rolling shutters, in the bedrooms.

Also has automated light system controlled by a touch panel, video entry phone controlled entrance doors, solar panels with electric water heater, photovoltaic panels for common areas, electrically operated control gate for the car parking entrance and full provision for security alarm system, control automation (smart home) of various systems, cctv and electric car charging.

#### Facilities

| Aircondition, Split system | Heating, Underfloor       |  |
|----------------------------|---------------------------|--|
| Parking, Covered           | Elevator                  |  |
| Childrens playground       | Storage                   |  |
| Gated complex              | Landscaped garden         |  |
| Solar water heater         | Solar photovoltaic panels |  |
|                            |                           |  |

#### Features

Easy access to highway Shutters, electric Alarm system, Provision Veranda Modern design Entrance gate Bright Double glazing Granite countertops Near amenities

vivorealty.com.cy