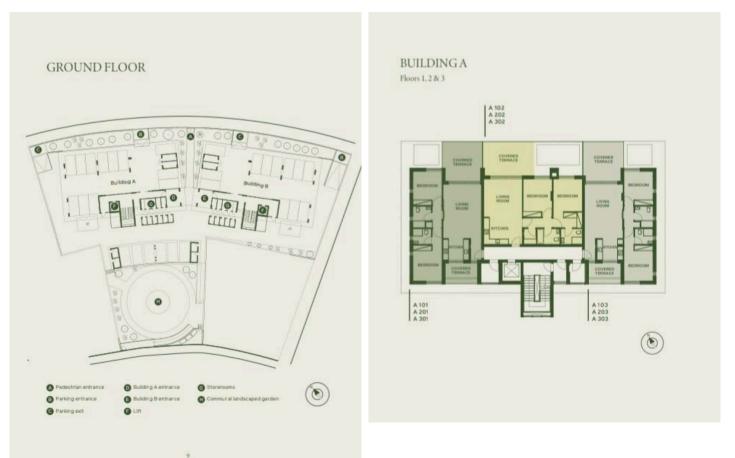

800m to 5\* hotel

Delivery time: July 2024



### Office Properties

Office Administrator info@vivorealty.com.cy

J (+357) 25871010



#### Facilities

| Aircondition, Split system | Heating, Underfloor       |  |
|----------------------------|---------------------------|--|
| Parking, Covered           | Elevator                  |  |
| Childrens playground       | Storage                   |  |
| Gated complex              | Landscaped garden         |  |
| Solar water heater         | Solar photovoltaic panels |  |
|                            |                           |  |

#### Features

Easy access to highway Shutters, electric Alarm system, Provision Veranda Modern design Entrance gate Bright Double glazing Granite countertops Near amenities



vivorealty.com.cy

## Floor plans