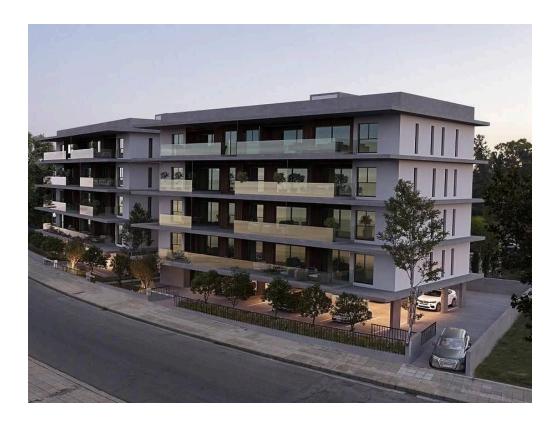

# MODERN TWO BEDROOM APARTMENT IN AGLANTZIA

**•** Nicosia, Aglantzia

179047

| Price                    | €320,000 +VAT      | Туре    | Apartment          |
|--------------------------|--------------------|---------|--------------------|
| Bedrooms                 | 2                  | Covered | 89 m <sup>2</sup>  |
| Covered veranda          | 26 m <sup>2</sup>  | Status  | Under construction |
| Energy efficiency rating | A                  | Floor   | 1/4                |
| Area                     | Nicosia, Aglantzia |         |                    |

#### Description

Modern two bedroom apartment, located in Aglantzia area. Has large communal landscaped garden and its within walking distance from all city amenities and just moments away from the city center and the highway. Some of the specifications it has are: large high end tiles, marble and wooden parquet, Italian kitchen, wardrobes and internal doors, artificial granite backsplash and worktop in the kitchen, underfloor heating, split air conditioning units in all the rooms, electrically operated rolling shutters, in the bedrooms.