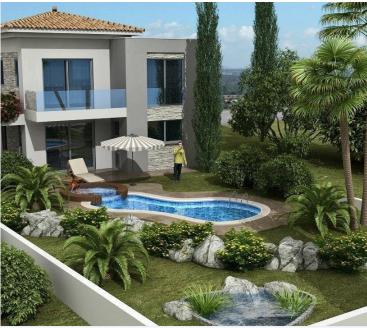

## **Description**

Contemporary two bedroom detached house, located in Moni. Situated on a plot of 357 sqm, has covered area of 109 sqm, covered veranda of 10 sqm, total covered area of 119 sqm, uncovered veranda 36 sqm, and private yard of 225 sqm. Has double glazing windows, laminate flooring in the bedrooms, provision for air conditioning units and close to all city amenities.

Swimming pool is an additional cost.