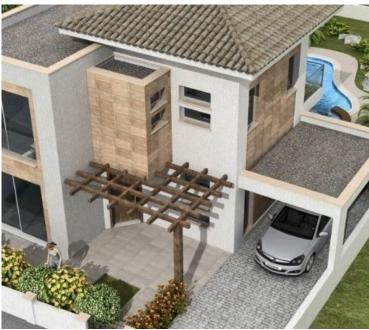

## **Description**

Contemporary two bedroom detached house, located in Moni. Situated on a plot of 357 sqm, has covered area of 109 sqm, covered veranda of 10 sqm, total covered area of 119 sqm, uncovered veranda 36 sqm, and private yard of 225 sqm. Has double glazing windows, laminate flooring in the bedrooms, provision for air conditioning units and close to all city amenities.