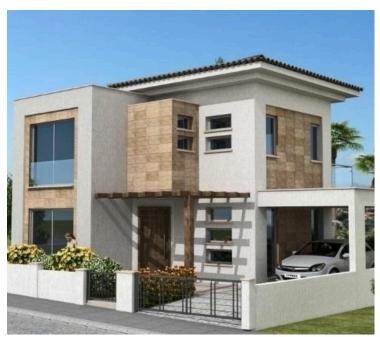

## **Description**

Contemporary two bedroom detached house, located in Moni. Situated on a plot of 357 sqm, has covered area of 109 sqm, covered veranda of 10 sqm, total covered area of 119 sqm, uncovered veranda 36 sqm, and private yard of 225 sqm. Has double glazing windows, laminate flooring in the bedrooms, provision for air conditioning units and close to all city amenities.