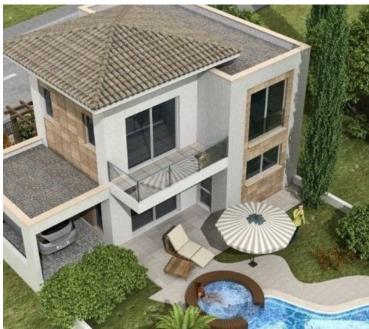

## **Description**

Contemporary two bedroom detached house, located in Moni. Situated on a plot of 357 sqm, has covered area of 109 sqm, covered veranda of 10 sqm, total covered area of 119 sqm, uncovered veranda 36 sqm, and private yard of 225 sqm. Has double glazing windows, laminate flooring in the bedrooms, provision for air conditioning units and close to all city amenities.

Swimming pool is an additional cost.