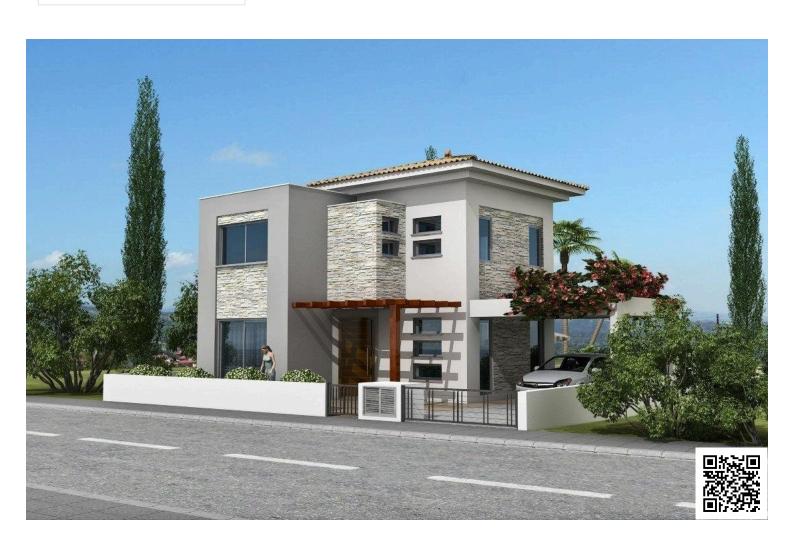

## **Description**

Contemporary two bedroom detached house, located in Moni. Situated on a plot of 357 sqm, has covered area of 109 sqm, covered veranda of 10 sqm, total covered area of 119 sqm, uncovered veranda 36 sqm, and private yard of 225 sqm. Has double glazing windows, laminate flooring in the bedrooms, provision for air conditioning units and close to all city amenities.