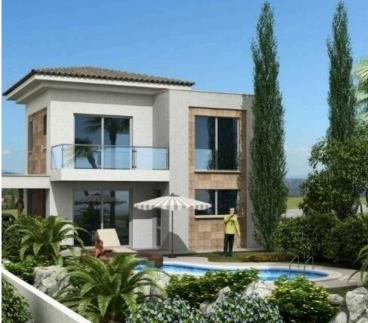

## **Description**

Contemporary two bedroom detached house, located in Moni. Situated on a plot of 357 sqm, has covered area of 109 sqm, covered veranda of 10 sqm, total covered area of 119 sqm, uncovered veranda 36 sqm, and private yard of 225 sqm. Has double glazing windows, laminate flooring in the bedrooms, provision for air conditioning units and close to all city amenities.

Swimming pool is an additional cost.