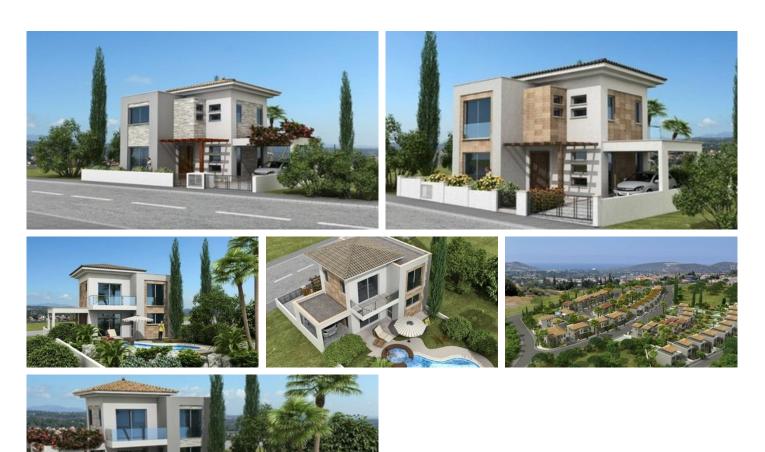

## Description

Contemporary three bedroom detached house, located in Moni. Situated on a plot of 361 sqm, has covered area of 140 sqm, covered veranda of 10 sqm, covered parking of 16 sqm, total covered area of 166 sqm, uncovered veranda 47 sqm, and private yard of 165 sqm. Has double glazing windows, laminate flooring in the bedrooms, provision for air conditioning units and close to all city amenities.

Swimming pool is an additional cost.

Delivery time: 6 to 9 months

Office Properties Office Administrator info@vivorealty.com.cy (+357) 25871010