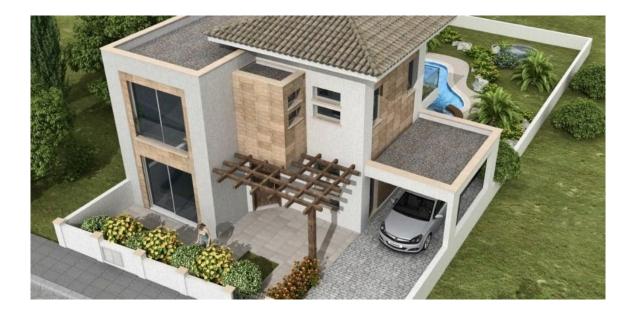

## Description

Contemporary three bedroom detached house, located in Moni. Situated on a plot of 361 sqm, has covered area of 140 sqm, covered veranda of 10 sqm, covered parking of 16 sqm, total covered area of 166 sqm, uncovered veranda 47 sqm, and private yard of 165 sqm. Has double glazing windows, laminate flooring in the bedrooms, provision for air conditioning units and close to all city amenities.

Swimming pool is an additional cost.

Delivery time: 6 to 9 months

Office Properties Office Administrator info@vivorealty.com.cy (+357) 25871010