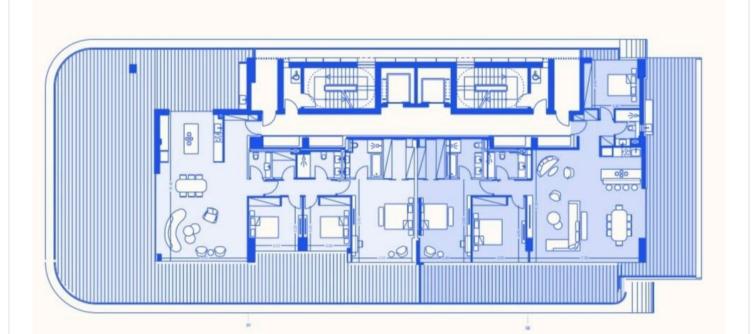

---------------------|--------------|
| Type<br>Status<br>Furnished | Apartment<br>Under construction<br>Unfurnished | Structure<br>Energy efficiency rating | Concrete 🥭 🗚 |

### Description

Seafront luxury three bedroom apartment, located in Neapoli area.

Features include: Apartments of discerning taste, spectacular layouts, sea views, high standards of quality and design, member access to resident-only areas, 24-hour concierge and security, three dedicated elevators, private underground parking, swimming pool, pool bar, tennis court, children's play area, spa, gym, landscaped gardens. Each resident can enjoy high-end beachfront living, with the sophistication of urban cool, astonishing design flair as well as unsurpassed levels of finish.





### **Floor plans**

APARTMENTS Level 12









## **Additional information**

### Facilities

| Aircondition, Split system | Childrens playground      | Elevator            |
|----------------------------|---------------------------|---------------------|
| Gated complex              | Gym                       | Heating, Underfloor |
| Indoor pool, Communal      | Landscaped garden         | Parking, Covered    |
| Pool, Communal             | Solar photovoltaic panels | Solar water heater  |
| Spa                        | Storage                   | Tennis court        |

#### Features

| 24-hour security      | Alarm system              | Bright                    |
|-----------------------|---------------------------|---------------------------|
| CCTV                  | Ceramic tiles             | City view