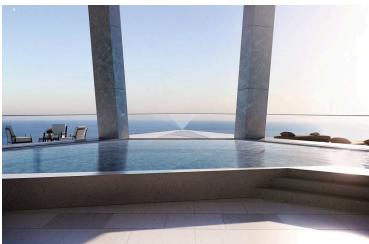

### Description

Seafront luxury three bedroom apartment, located in Neapoli area.

Features include: Apartments of discerning taste, spectacular layouts, sea views, high standards of quality and design, member access to resident-only areas, 24-hour concierge and security, three dedicated elevators, private underground parking, swimming pool, pool bar, tennis court, children's play area, spa, gym, landscaped gardens. Each resident can enjoy high-end beachfront living, with the sophistication of urban cool, astonishing design flair as well as unsurpassed levels of finish.

### Facilities

| Aircondition, Split system | Childrens playground      | Elevator            |
|----------------------------|---------------------------|---------------------|
| Gated complex              | Gym                       | Heating, Underfloor |
| Indoor pool, Communal      | Landscaped garden         | Parking, Covered    |
| Pool, Communal             | Solar photovoltaic panels | Solar water heater  |
| Spa                        | Storage                   | Tennis court        |