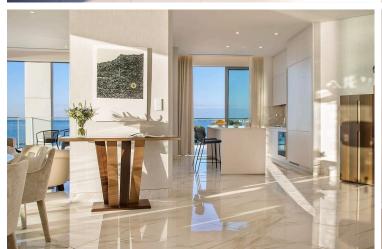

### Description

Seafront luxury three bedroom apartment, located in Neapoli area.

Features include: Apartments of discerning taste, spectacular layouts, sea views, high standards of quality and design, member access to resident-only areas, 24-hour concierge and security, three dedicated elevators, private underground parking, swimming pool, pool bar, tennis court, children's play area, spa, gym, landscaped gardens. Each resident can enjoy high-end beachfront living, with the sophistication of urban cool, astonishing design flair as well as unsurpassed levels of finish.

#### Features

| 24-hour security      | Alarm system              | Bright                    |
|-----------------------|---------------------------|---------------------------|
| CCTV                  | Ceramic tiles             | City view                 |
| Double glazing        | Easy access to highway    | Easy access to main roads |
| Luxury specifications | Marble flooring           | Modern design             |
| Mountain view         | Near amenities            | Panoramic view            |
| Parquet flooring      | Pressurized water system  | Sea front                 |
| Sea view              | Smart home automation     | Thermal insulation        |
| Veranda               | Walking distance to beach |                           |