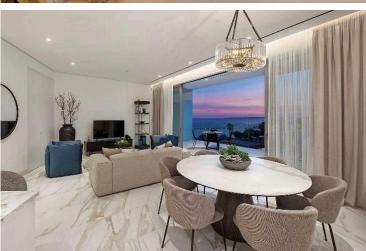

### Description

Seafront luxury three bedroom apartment, located in Neapoli area.

Features include: Apartments of discerning taste, spectacular layouts, sea views, high standards of quality and design, member access to resident-only areas, 24-hour concierge and security, three dedicated elevators, private underground parking, swimming pool, pool bar, tennis court, children's play area, spa, gym, landscaped gardens. Each resident can enjoy high-end beachfront living, with the sophistication of urban cool, astonishing design flair as well as unsurpassed levels of finish.