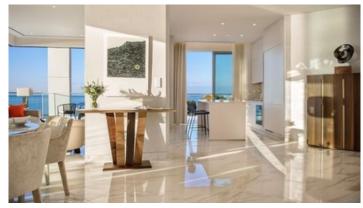

### Description

Seafront luxury one bedroom apartment, located in Neapoli area.

Features include: Apartments of discerning taste, spectacular layouts, sea views, high standards of quality and design, member access to resident-only areas, 24-hour concierge and security, three dedicated elevators, private underground parking, swimming pool, pool bar, tennis court, children's play area, spa, gym, landscaped gardens. Each resident can enjoy high-end beachfront living, with the sophistication of urban cool, astonishing design flair as well as unsurpassed levels of finish.

Veranda Marble flooring

CCTV Luxury specifications

Modern design Panoramic view

Sea view Sea front

Walking distance to beach Near amenities