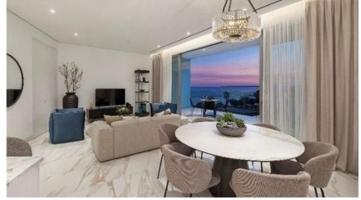

### Description

Seafront luxury one bedroom apartment, located in Neapoli area.

Features include: Apartments of discerning taste, spectacular layouts, sea views, high standards of quality and design, member access to resident-only areas, 24-hour concierge and security, three dedicated elevators, private underground parking, swimming pool, pool bar, tennis court, children's play area, spa, gym, landscaped gardens. Each resident can enjoy high-end beachfront living, with the sophistication of urban cool, astonishing design flair as well as unsurpassed levels of finish.

Veranda Marble flooring

CCTV Luxury specifications

Modern design Panoramic view

Sea view Sea front

Walking distance to beach Near amenities