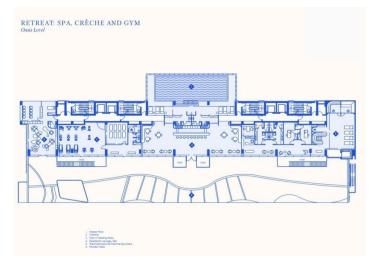

### Description

Seafront luxury one bedroom apartment, located in Neapoli area.

Features include: Apartments of discerning taste, spectacular layouts, sea views, high standards of quality and design, member access to resident-only areas, 24-hour concierge and security, three dedicated elevators, private underground parking, swimming pool, pool bar, tennis court, children's play area, spa, gym, landscaped gardens. Each resident can enjoy high-end beachfront living, with the sophistication of urban cool, astonishing design flair as well as unsurpassed levels of finish.

#### **Facilities**

Aircondition, Split system

Parking, Covered

Indoor pool, Communal

Childrens playground

Spa

Storage

Landscaped garden

Solar photovoltaic panels

Heating, Underfloor

Pool, Communal

Elevator

Gym

Tennis court

Gated complex

Solar water heater

## Floor plans