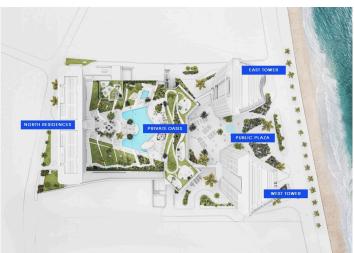

### Description

Seafront luxury one bedroom apartment, located in Neapoli area.

Features include: Apartments of discerning taste, spectacular layouts, sea views, high standards of quality and design, member access to resident-only areas, 24-hour concierge and security, three dedicated elevators, private underground parking, swimming pool, pool bar, tennis court, children's play area, spa, gym, landscaped gardens. Each resident can enjoy high-end beachfront living, with the sophistication of urban cool, astonishing design flair as well as unsurpassed levels of finish.

## Floor plans