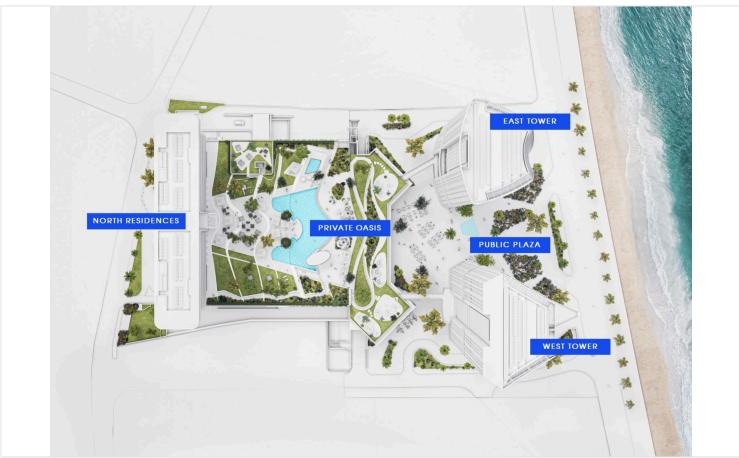

### **Description**

Seafront luxury two bedroom apartment, located in Neapoli area.

Features include: Apartments of discerning taste, spectacular layouts, sea views, high standards of quality and design, member access to resident-only areas, 24-hour concierge and security, three dedicated elevators, private underground parking, swimming pool, pool bar, tennis court, children's play area, spa, gym, landscaped gardens.