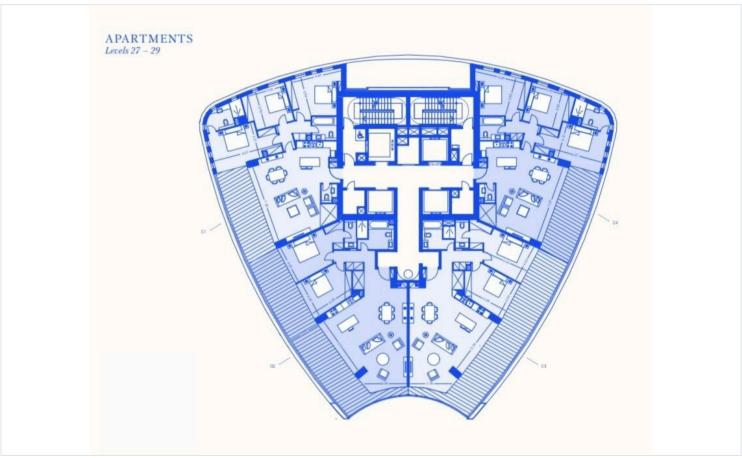

ng A

### **Description**

Seafront luxury two bedroom apartment, located in Neapoli area.

Features include: Apartments of discerning taste, spectacular layouts, sea views, high standards of quality and design, member access to resident-only areas, 24-hour concierge and security, three dedicated elevators, private underground parking, swimming pool, pool bar, tennis court, children's play area, spa, gym, landscaped gardens.

Enjoy high-end beachfront living, with the sophistication of urban cool, astonishing design flair as well as unsurpassed levels of finish.

Every interior design decision has been considered at length, resulting in exquisite choices that provide effortless delight. Tactile, indulgent and visceral, this futuristic residence thrills on every level.





## Floor plans









### **Additional information**

### **Facilities**

Aircondition, Split system Childrens playground Elevator

Gated complex Gym Heating, Underfloor

Indoor pool, Communal Landscaped garden Parking, Underground

Pool, Communal Sauna Solar photovoltaic panels

Solar water heater Spa Storage

### **Features**

Tennis court

Alarm system Bright CCTV

Ceramic tiles City view Double glazing

Easy access to highway Easy access to main roads Luxury specifications

Modern design Mountain view Near amenities

Panoramic view Parquet flooring Pressurized water system

Sea front Sea view Smart home automation

Thermal insulation Veranda Walking distance to beach

### Contact us



#### **Office Properties**

(+357) 25871010

info@vivorealty.com.cy