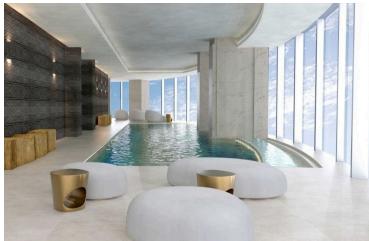

### **Description**

Seafront luxury two bedroom apartment, located in Neapoli area.

Features include: Apartments of discerning taste, spectacular layouts, sea views, high standards of quality and design, member access to resident-only areas, 24-hour concierge and security, three dedicated elevators, private underground parking, swimming pool, pool bar, tennis court, children's play area, spa, gym, landscaped gardens.

### **Facilities**

Aircondition, Split system Childrens playground Elevator

Gated complex Gym Heating, Underfloor

Indoor pool, Communal Landscaped garden Parking, Underground

Pool, Communal Sauna Solar photovoltaic panels