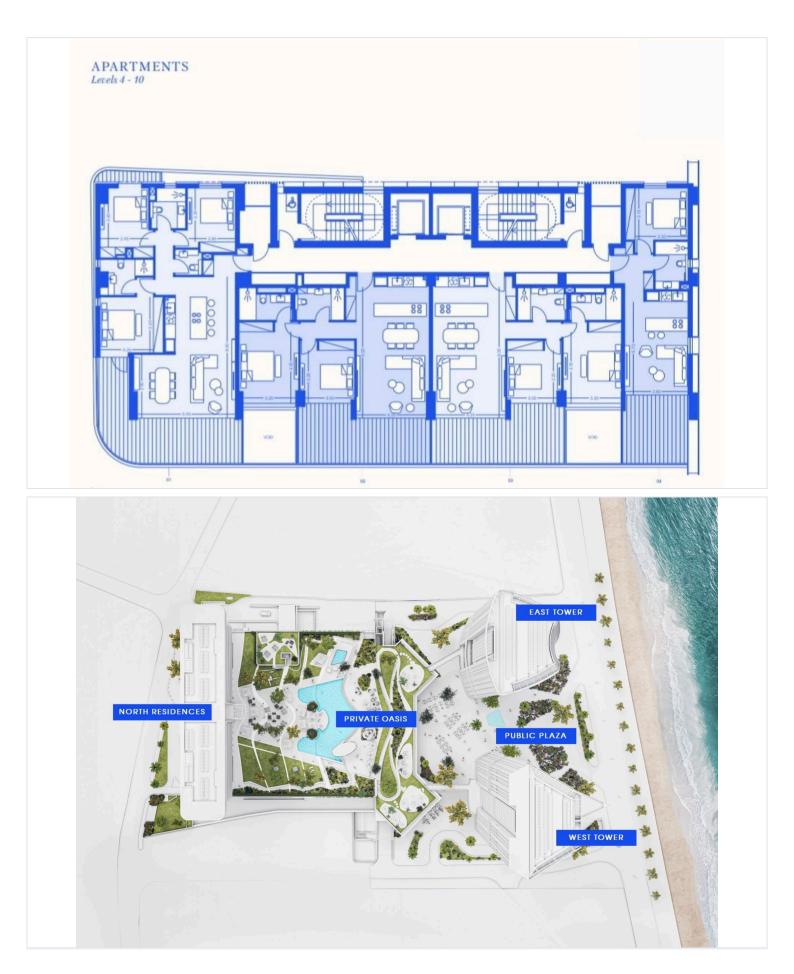

### **Floor plans**

### Description

Seafront luxury three bedroom apartment, located in Neapoli area.

Features include: Apartments of discerning taste, spectacular layouts, sea views, high standards of quality and design, member access to resident-only areas, 24-hour concierge and security, three dedicated elevators, private underground parking, swimming pool, pool bar, tennis court, children's play area, spa, gym, landscaped gardens. Each resident can enjoy high-end beachfront living, with the sophistication of urban cool, astonishing design flair as well as unsurpassed levels of finish.