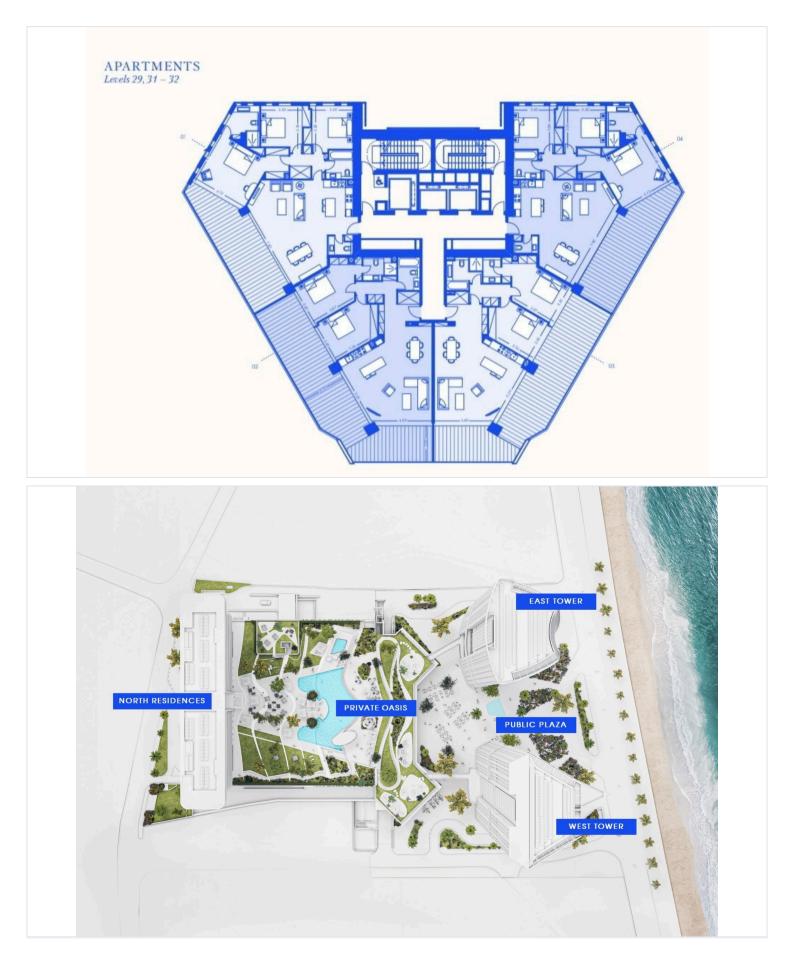

|

#### Description

Seafront luxury two bedroom apartment, located in Neapoli area.

Features include: Apartments of discerning taste, spectacular layouts, sea views, high standards of quality and design, member access to resident-only areas, 24-hour concierge and security, three dedicated elevators, private underground parking, swimming pool, pool bar, tennis court, children's play area, spa, gym, landscaped gardens.

Enjoy high-end beachfront living, with the sophistication of urban cool, astonishing design flair as well as unsurpassed levels of finish.

Every interior design decision has been considered at length, resulting in exquisite choices that provide effortless delight. Tactile, indulgent and visceral, this futuristic residence thrills on every level.





### **Floor plans**







## **Additional information**

### Facilities

| Aircondition, Split system | Childrens playground | Elevator                  |
|----------------------------|----------------------|---------------------------|
| Gated complex              | Gym                  | Heating, Underfloor       |
| Indoor pool, Communal      | Landscaped garden    | Parking, Covered          |
| Pool, Communal             | Sauna                | Solar photovoltaic panels |
| Solar water heater         | Spa                  | Storage                   |
| Tennis court               |                      |                           |

#### Features

| 24-hour security          | Alarm system           | Bright                    |
|---------------------------|------------------------|--------------------