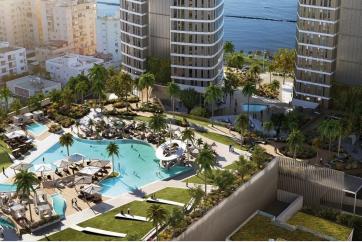

#### Description

Seafront luxury two bedroom apartment, located in Neapoli area.

Features include: Apartments of discerning taste, spectacular layouts, sea views, high standards of quality and design, member access to resident-only areas, 24-hour concierge and security, three dedicated elevators, private underground parking, swimming pool, pool bar, tennis court, children's play area, spa, gym, landscaped gardens.

Enjoy high-end beachfront living, with the sophistication of urban cool, astonishing design flair as well as unsurpassed levels of finish.

Every interior design decision has been considered at length, resulting in exquisite choices that provide effortless delight. Tactile, indulgent and visceral, this futuristic residence thrills on every level.