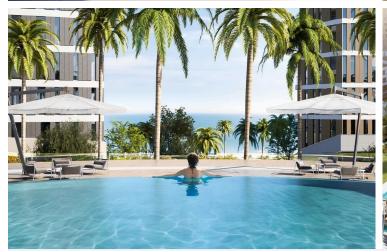

#### Description

Seafront luxury two bedroom apartment, located in Neapoli area.

Features include: Apartments of discerning taste, spectacular layouts, sea views, high standards of quality and design, member access to resident-only areas, 24-hour concierge and security, three dedicated elevators, private underground parking, swimming pool, pool bar, tennis court, children's play area, spa, gym, landscaped gardens.

### Facilities

| Aircondition, Split system | Childrens playground | Elevator                  |
|----------------------------|----------------------|---------------------------|
| Gated complex              | Gym                  | Heating, Underfloor       |
| Indoor pool, Communal      | Landscaped garden    | Parking, Covered          |
| Pool, Communal             | Sauna                | Solar photovoltaic panels |
| Solar water heater         | Spa                  | Storage                   |
| Tennis court               |                      |                           |