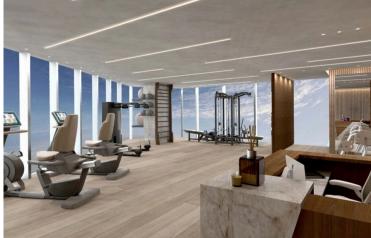

#### Description

Seafront luxury two bedroom apartment, located in Neapoli area.

Features include: Apartments of discerning taste, spectacular layouts, sea views, high standards of quality and design, member access to resident-only areas, 24-hour concierge and security, three dedicated elevators, private underground parking, swimming pool, pool bar, tennis court, children's play area, spa, gym, landscaped gardens.

### Facilities

| Aircondition, Split system | Childrens playground | Elevator                  |
|----------------------------|----------------------|---------------------------|
| Gated complex              | Gym                  | Heating, Underfloor       |
| Indoor pool, Communal      | Landscaped garden    | Parking, Covered          |
| Pool, Communal             | Sauna                | Solar photovoltaic panels |
| Solar water heater         | Spa                  | Storage                   |
| Tennis court               |                      |                           |