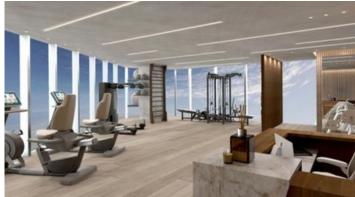

### Description

Seafront luxury three bedroom apartment, located in Neapoli area.

Features include: Apartments of discerning taste, spectacular layouts, sea views, high standards of quality and design, member access to resident-only areas, 24-hour concierge and security, three dedicated elevators, private underground parking, swimming pool, pool bar, tennis court, children's play area, spa, gym, landscaped gardens.

#### **Facilities**

Aircondition, Split system Heating, Underfloor

Parking, Covered Pool, Communal

Indoor pool, Communal Elevator

Childrens playground Gym

Spa Sauna

Tennis court Storage

Gated complex Landscaped garden