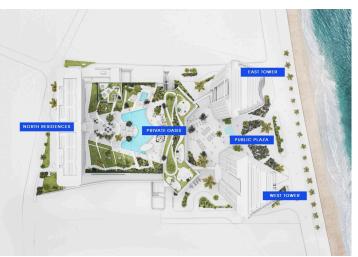

### Description

Seafront luxury three bedroom apartment, located in Neapoli area.

Features include: Apartments of discerning taste, spectacular layouts, sea views, high standards of quality and design, member access to resident-only areas, 24-hour concierge and security, three dedicated elevators, private underground parking, swimming pool, pool bar, tennis court, children's play area, spa, gym, landscaped gardens.

#### **Facilities**

Aircondition, Split system Heating, Underfloor

Parking, Covered Pool, Communal

Indoor pool, Communal Elevator

Childrens playground Gym

Spa Sauna

Tennis court Storage

Gated complex Landscaped garden