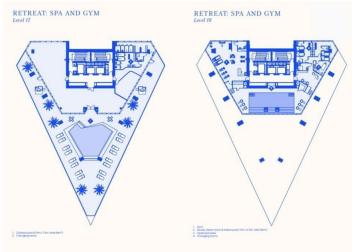

#### **Facilities**

Aircondition, Split system Heating, Underfloor

Parking, Covered Pool, Communal

Indoor pool, Communal Elevator

Childrens playground Gym

Spa Sauna

Tennis court Storage

Gated complex Landscaped garden

## Floor plans