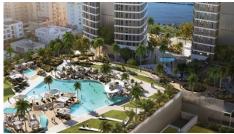

### Description

Seafront luxury three bedroom apartment, located in Neapoli area.

Features include: Apartments of discerning taste, spectacular layouts, sea views, high standards of quality and design, member access to resident-only areas, 24-hour concierge and security, three dedicated elevators, private underground parking, swimming pool, pool bar, tennis court, children's play area, spa, gym, landscaped gardens.

#### **Facilities**

Aircondition, Split system Heating, Underfloor

Parking, Covered Pool, Communal

Indoor pool, Communal Elevator

Childrens playground Gym

Spa Sauna

Tennis court Storage

Gated complex Landscaped garden