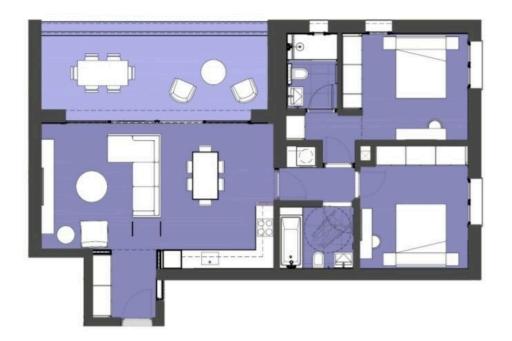

# Floor plans

## **Specifications**

| <b>2</b> | [] 93.5 m <sup>2</sup> |  |
|----------|------------------------|--|
| Bedrooms | Covered                |  |

| Туре    | Apartment          | Furnished                | Unfurnished |
|---------|--------------------|--------------------------|-------------|
| Toilets | 2                  | Energy efficiency rating | <b>∂</b> A  |
| Status  | Under construction |                          |             |