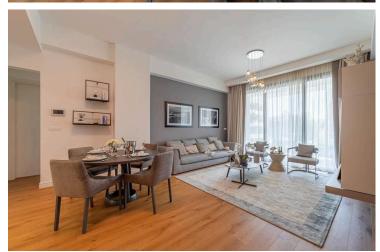

## **Description**

Two bedroom apartment, located in Potamos Germasogeias. This apartment has a unique and spacious layouts, communal swimming pool, gym, sauna, underground parking, high quality kitchen and sanitary ware, high standard finishes such as parquet, marble, high ceilings, air condition and underfloor heating. Close to all city amenities.

#### Major Benefits:

- . Unique design from a London architect
- . Right in the middle of Limassol's tourist area
- . 300 meters to the sea
- . Spacious layouts
- . Communal swimming pool, gym and sauna
- . Underground parking
- . 5 minutes walk to the 5 star Apollonia hotel, bars, cafeterias and the famous Garden restaurant