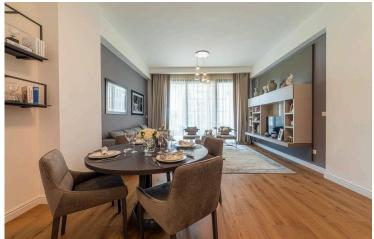

## **Description**

Two bedroom apartment, located in Potamos Germasogeias. This apartment has a unique and spacious layouts, communal swimming pool, gym, sauna, underground parking, high quality kitchen and sanitary ware, high standard finishes such as parquet, marble, high ceilings, air condition and underfloor heating. Close to all city amenities.

#### Major Benefits:

- . Unique design from a London architect
- . Right in the middle of Limassol's tourist area
- . 300 meters to the sea
- . Spacious layouts
- . Communal swimming pool, gym and sauna
- . Underground parking
- . 5 minutes walk to the 5 star Apollonia hotel, bars, cafeterias and the famous Garden restaurant