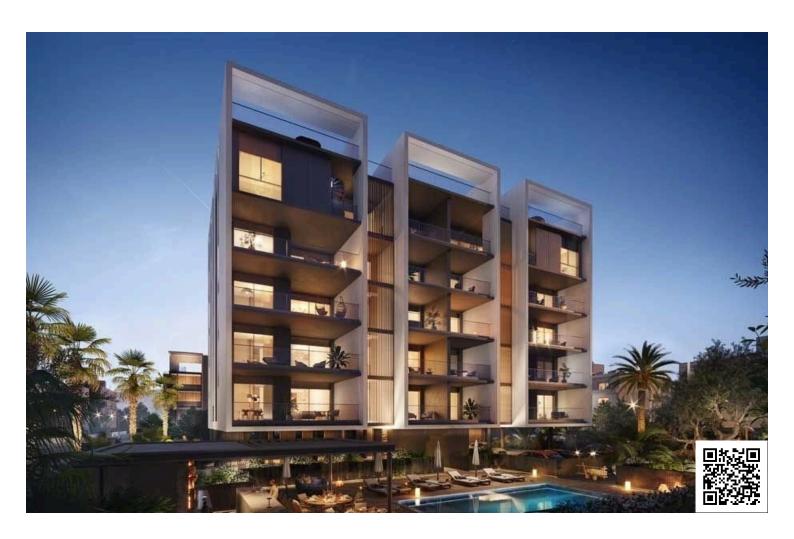

# TWO BEDROOM APARTMENT IN POTAMOS GERMASOGEIAS

Potamos Germasogeias, Limassol

€829,000 +VAT

## **Description**

Two bedroom apartment, located in Potamos Germasogeias. This apartment has a unique and spacious layouts, communal swimming pool, gym, sauna, underground parking, high quality kitchen and sanitary ware, high standard finishes such as parquet, marble, high ceilings, air condition and underfloor heating. Close to all city amenities.

#### Major Benefits:

- . Unique design from a London architect
- . Right in the middle of Limassol's tourist area
- . 300 meters to the sea
- . Spacious layouts
- . Communal swimming pool, gym and sauna
- . Underground parking
- . 5 minutes walk to the 5 star Apollonia hotel, bars, cafeterias and the famous Garden restaurant