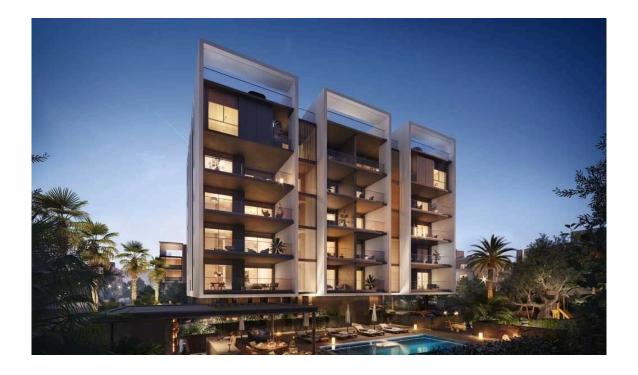

# TWO BEDROOM APARTMENT IN POTAMOS GERMASOGEIAS

**Q** Limassol, Potamos Germasogeias

| Price                    | €829,000 +VAT                     | Туре    | Apartment           |
|--------------------------|-----------------------------------|---------|---------------------|
| Bedrooms                 | 2                                 | Covered | 93.5 m <sup>2</sup> |
| Covered veranda          | 22.5 m <sup>2</sup>               | Status  | Under construction  |
| Energy efficiency rating | A                                 | Floor   | 4/5                 |
| Area                     | Limassol, Potamos<br>Germasogeias |         |                     |

### Description

Two bedroom apartment, located in Potamos Germasogeias. This apartment has a unique and spacious layouts, communal swimming pool, gym, sauna, underground parking, high quality kitchen and sanitary ware, high standard finishes such as parquet, marble, high ceilings, air condition and underfloor heating. Close to all city amenities.

Major Benefits:

- . Unique design from a London architect
- . Right in the middle of Limassol's tourist area
- . 300 meters to the sea
- . Spacious layouts
- . Communal swimming pool, gym and sauna
- . Underground parking
- . 5 minutes walk to the 5 star Apollonia hotel, bars, cafeterias and the famous Garden restaurant