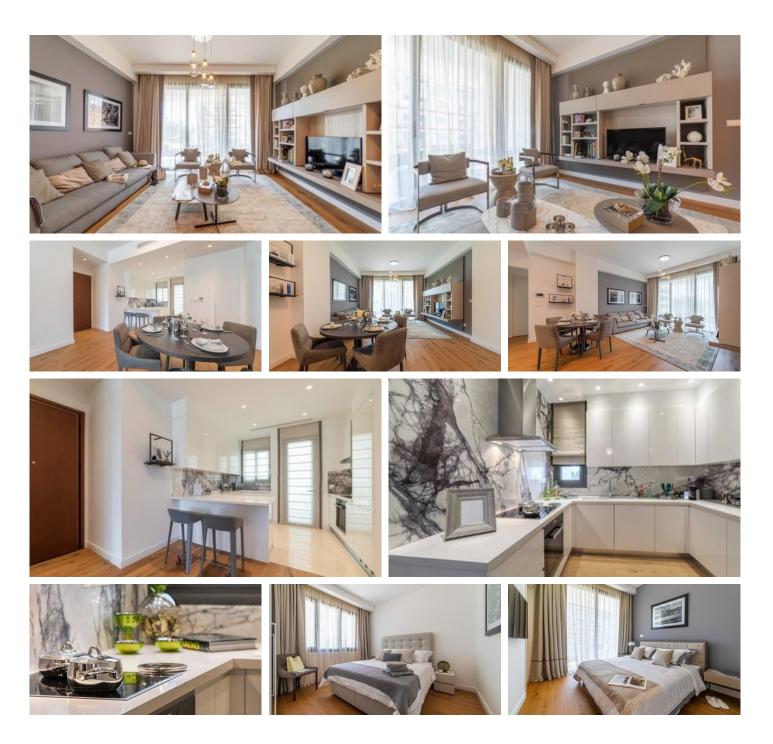

### Description

Two bedroom apartment, located in Potamos Germasogeias. This apartment has a unique and spacious layouts, communal swimming pool, gym, sauna, underground parking, high quality kitchen and sanitary ware, high standard finishes such as parquet, marble, high ceilings, air condition and underfloor heating. Close to all city amenities.

#### Features

Easy access to main roads Spacious rooms Bright Semi-solid parquet flooring Veranda Luxury specifications Walking distance to beach Near amenities Easy access to highway High ceilings 24-hour security Double glazing Marble flooring Modern design Near bus route