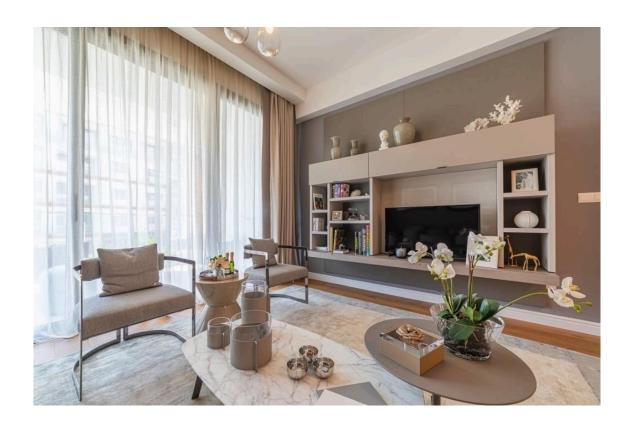

### Description

Two bedroom apartment, located in Potamos Germasogeias. This apartment has a unique and spacious layouts, communal swimming pool, gym, sauna, underground parking, high quality kitchen and sanitary ware, high standard finishes such as parquet, marble, high ceilings, air condition and underfloor heating. Close to all city amenities.

#### **Features**

High ceilings

Double glazing

Near amenities

Parquet flooring

Veranda