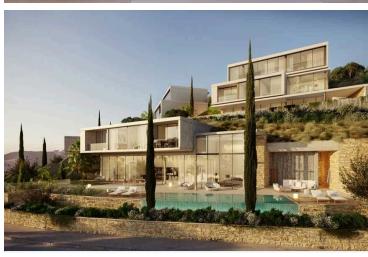

### **Description**

Luxurious 5 bedroom villa, situated in the prestigious suburb of Agios Tychonas. Built on a generous plot, with unobstructed sea views, modern design and high standard finishes. With comfortable pool decking, overflow pool with mosaic tiles and smart home system.

#### **MAJOR BENEFITS**

- .Prestigious suburb of Limassol
- .Proximity to 5-star hotels Amathus and Four Seasons
- .Unobstructed sea views
- .Modern design and high standard finishes
- .Stylish and comfortable pool decking
- .Overflow pools with mosaic tiles outside and inside
- .Smart home system

### **Facilities**

Aircondition, Central system

Storage

Heating, Underfloor

Pool, Private, overflow