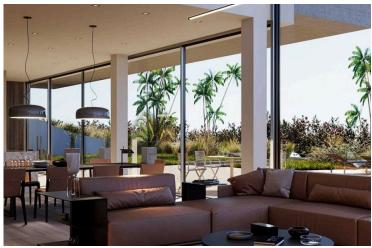

### INTERIOR SPECIFICATION

- —Semi-solid parquet floors in each room
- -Marble floor in living areas, kitchen, toilets and bathrooms
- —High ceilings (3.15 m)
- —Security and fireproof entrance doors
- —Water underfloor heating and central VRV conditioning
- -High-standard sanitary ware from European brands
- —Thermal aluminum window frames with double glazing