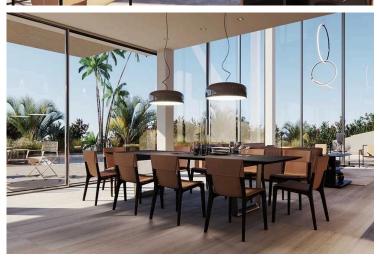

### **Description**

Luxurious 5 bedroom villa, situated in the prestigious suburb of Agios Tychonas. Built on a generous plot, with unobstructed sea views, modern design and high standard finishes. With comfortable pool decking, overflow pool with mosaic tiles and smart home system.

### INTERIOR SPECIFICATION

- —Semi-solid parquet floors in each room
- -Marble floor in living areas, kitchen, toilets and bathrooms
- —High ceilings (3.15 m)
- —Security and fireproof entrance doors
- —Water underfloor heating and central VRV conditioning
- -High-standard sanitary ware from European brands
- —Thermal aluminum window frames with double glazing