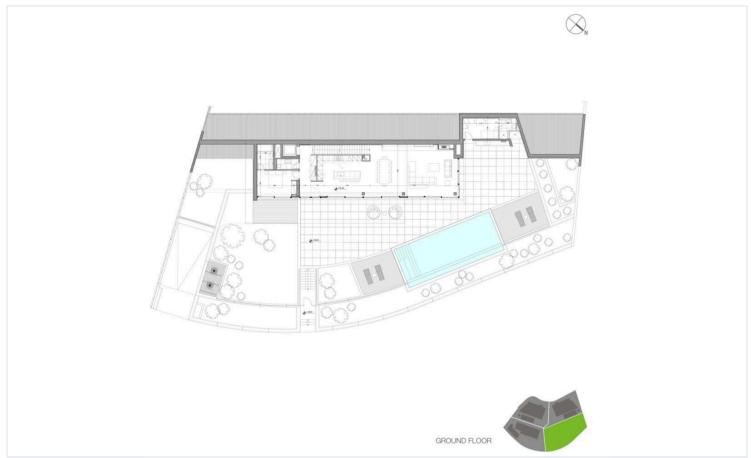

r heating and central VRV conditioning, double glazing windows, and high standard kitchen cabinets and wardrobes.

#### **MAJOR BENEFITS**

- .Prestigious suburb of Limassol
- .Proximity to 5-star hotels Amathus and Four Seasons
- .Unobstructed sea views
- .Modern design and high standard finishes
- .Stylish and comfortable pool decking
- .Overflow pools with mosaic tiles outside and inside
- .Smart home system

### INTERIOR SPECIFICATION

- —Semi-solid parquet floors in each room
- -Marble floor in living areas, kitchen, toilets and bathrooms
- —High ceilings (3.15 m)
- —Security and fireproof entrance doors
- —Water underfloor heating and central VRV conditioning
- -High-standard sanitary ware from European brands
- —Thermal aluminum window frames with double glazing



# Floor plans







## **Additional information**

### **Facilities**

Aircondition, Central system

Storage

Heating, Underfloor

Pool, Private, overflow

### **Features**

**Bright** 

Easy access to highway

Internal stairs

Modern design

Semi-solid parquet flooring

Connected to electric mains

Easy access to main roads

Luxury specifications

Near amenities

Smart home automation

Double glazing

High ceilings

Marble flooring

Sea view

Veranda

### Contact us



### **Office Properties**

(+357) 25871010

info@vivorealty.com.cy