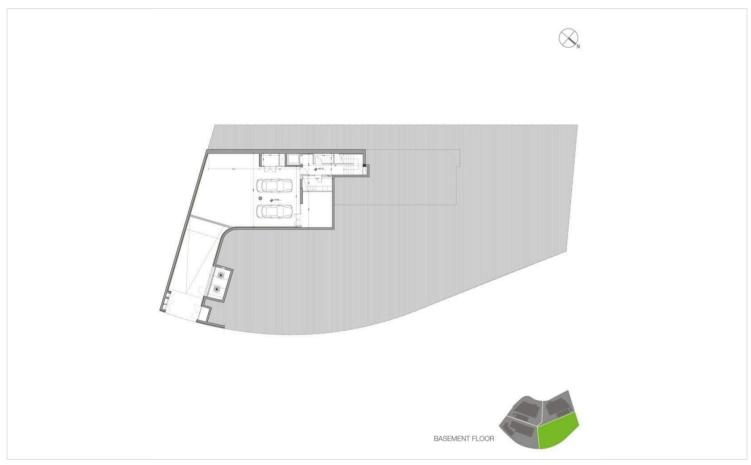

oor heating and central VRV conditioning, double glazing windows, and high standard kitchen cabinets and wardrobes.

#### **MAJOR BENEFITS**

- .Prestigious suburb of Limassol
- .Proximity to 5-star hotels Amathus and Four Seasons
- .Unobstructed sea views
- .Modern design and high standard finishes
- .Stylish and comfortable pool decking
- .Overflow pools with mosaic tiles outside and inside
- .Smart home system

### INTERIOR SPECIFICATION

- —Semi-solid parquet floors in each room
- -Marble floor in living areas, kitchen, toilets and bathrooms
- —High ceilings (3.15 m)
- —Security and fireproof entrance doors
- —Water underfloor heating and central VRV conditioning
- -High-standard sanitary ware from European brands
- —Thermal aluminum window frames with double glazing



# Floor plans







## **Additional information**

### **Facilities**

Aircondition, Central system

Storage

Heating, Underfloor

Pool, Private, overflow

### **Features**

**Bright** 

Easy access to highway

Internal stairs

Modern design

Semi-solid parquet flooring

Connected to electric mains

Easy access to main roads

Luxury specifications

Near amenities

Smart home automation

Double glazing

High ceilings

Marble flooring

Sea view

Veranda

### Contact us



### **Office Properties**

(+357) 25871010

info@vivorealty.com.cy