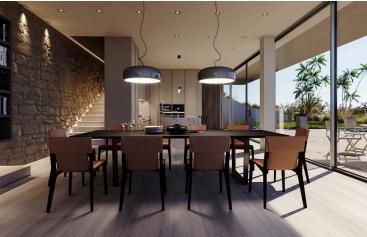

### INTERIOR SPECIFICATION

- —Semi-solid parquet floors in each room
- -Marble floor in living areas, kitchen, toilets and bathrooms
- —High ceilings (3.15 m)
- —Security and fireproof entrance doors
- —Water underfloor heating and central VRV conditioning
- -High-standard sanitary ware from European brands
- —Thermal aluminum window frames with double glazing