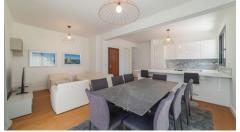

#### Description

Modern one bedroom apartment, located in Pano Polemidia. Has breathtaking sea and city panoramic views, situated in a gated complex, with indoor facilities like gym, communal swimming pool, and resident roof garden. Built with modern architecture, has spacious layouts, provision for underfloor heating and provision for air conditioning, laminated parquet in the living area and bedrooms, ceramic tiles in the bathrooms, double glazing windows and close to all city amenities.

#### **Features**

Easy access to main roads Easy access to highway

Bright City view

Ceramic tiles Laminate flooring

Double glazing Veranda

Modern design Panoramic view

Sea view Near amenities