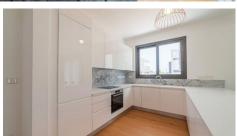

#### Description

Modern one bedroom apartment, located in Pano Polemidia. Has breathtaking sea and city panoramic views, situated in a gated complex, with indoor facilities like gym, communal swimming pool, and resident roof garden. Built with modern architecture, has spacious layouts, provision for underfloor heating and provision for air conditioning, laminated parquet in the living area and bedrooms, ceramic tiles in the bathrooms, double glazing windows and close to all city amenities.

#### **Features**

Easy access to main roads Easy access to highway

Bright City view

Ceramic tiles Laminate flooring

Double glazing Veranda

Modern design Panoramic view

Sea view Near amenities