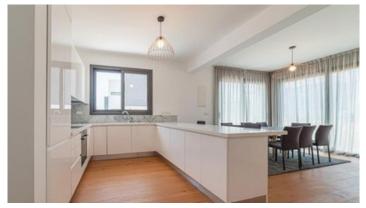

#### Description

Modern one bedroom apartment, located in Pano Polemidia. Has breathtaking sea and city panoramic views, situated in a gated complex, with indoor facilities like gym, communal swimming pool, and resident roof garden. Built with modern architecture, has spacious layouts, provision for underfloor heating and provision for air conditioning, laminated parquet in the living area and bedrooms, ceramic tiles in the bathrooms, double glazing windows and close to all city amenities.

#### **Features**

Easy access to main roads Easy access to highway

Bright City view

Ceramic tiles Laminate flooring

Double glazing Veranda

Modern design Panoramic view

Sea view Near amenities