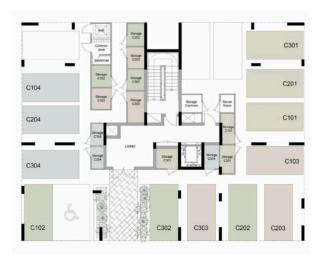

like gym, communal swimming pool, and resident roof garden. Built with modern architecture, has spacious layouts, provision for underfloor heating and provision for air conditioning, laminated parquet in the living area and bedrooms, ceramic tiles in the bathrooms, double glazing windows and close to all city amenities.

Delivery: December 2025



## Office Properties Office Administrator



**(**+357) 25871010



#### **Facilities**

Aircondition, Provision Heating, Provision
Parking, Covered Pool, Communal

Elevator Gym

Storage Gated complex

#### **Features**

Easy access to main roads Easy access to highway

Bright City view

Ceramic tiles Laminate flooring

Double glazing Veranda

Modern design Panoramic view

Sea view Near amenities



### Floor plans



#### GROUND FLOOR BLOCK C







#### FLOOR 2 BLOCK C



| 201 | 180.88 |
|-----|--------|
| 202 | 147.83 |
| 203 | 143.62 |
| 204 | 90.25  |
|     |        |