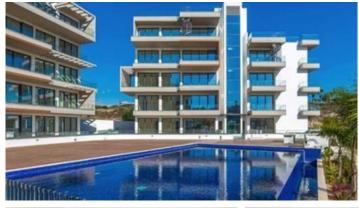

#### Description

Modern one bedroom apartment, located in Pano Polemidia. Has breathtaking sea and city panoramic views, situated in a gated complex, with indoor facilities like gym, communal swimming pool, and resident roof garden. Built with modern architecture, has spacious layouts, provision for underfloor heating and provision for air conditioning, laminated parquet in the living area and bedrooms, ceramic tiles in the bathrooms, double glazing windows and close to all city amenities.

#### **Facilities**

Aircondition, Provision Heating, Provision
Parking, Covered Pool, Communal

Elevator Gym

Storage Gated complex