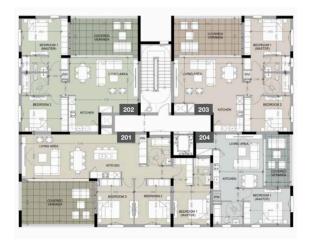

### Floor plans

#### FLOOR 2 BLOCK C

| 201 | 180.88 |
|-----|--------|
| 202 | 147.83 |
| 203 | 143.62 |
| 204 | 90.25  |
|     |        |