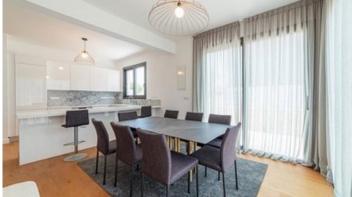

#### Description

Modern one bedroom apartment, located in Pano Polemidia. Has breathtaking sea and city panoramic views, situated in a gated complex, with indoor facilities like gym, communal swimming pool, and resident roof garden. Built with modern architecture, has spacious layouts, provision for underfloor heating and provision for air conditioning, laminated parquet in the living area and bedrooms, ceramic tiles in the bathrooms, double glazing windows and close to all city amenities.